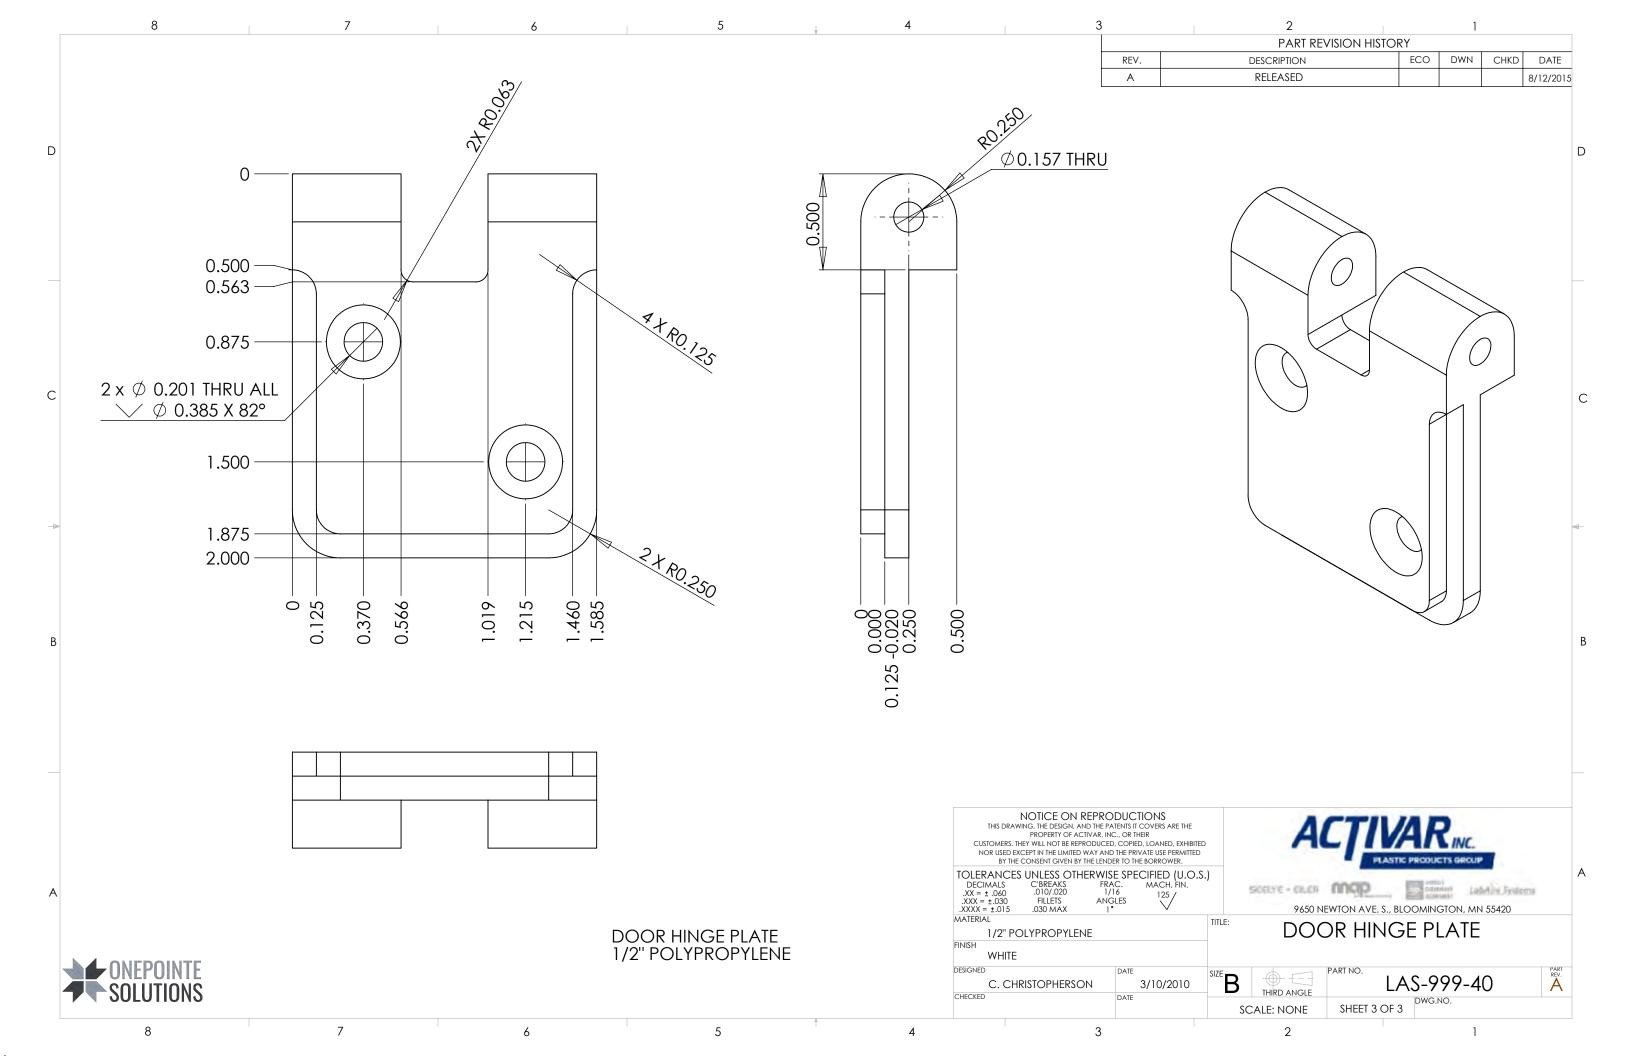

|   | 8        | 3           | 7 6                  | 6    |  |
|---|----------|-------------|----------------------|------|--|
|   | ITEM NO. | PART NUMBER | DESCRIPTION          | QTY. |  |
|   | 1        | LAS-999-40  | BASE HINGE           | 1    |  |
|   | 2        | LAS-999-42  | DOOR HINGE PLATE     | 1    |  |
| D | 3        | LAS-999-43  | HINGE PIN - WELD ROD | 1    |  |
|   | 4        | 60111J      | 10-32 X 3/8          | 2    |  |
|   | 5        | 60111G      | 10-32 X 1/2"         | 2    |  |