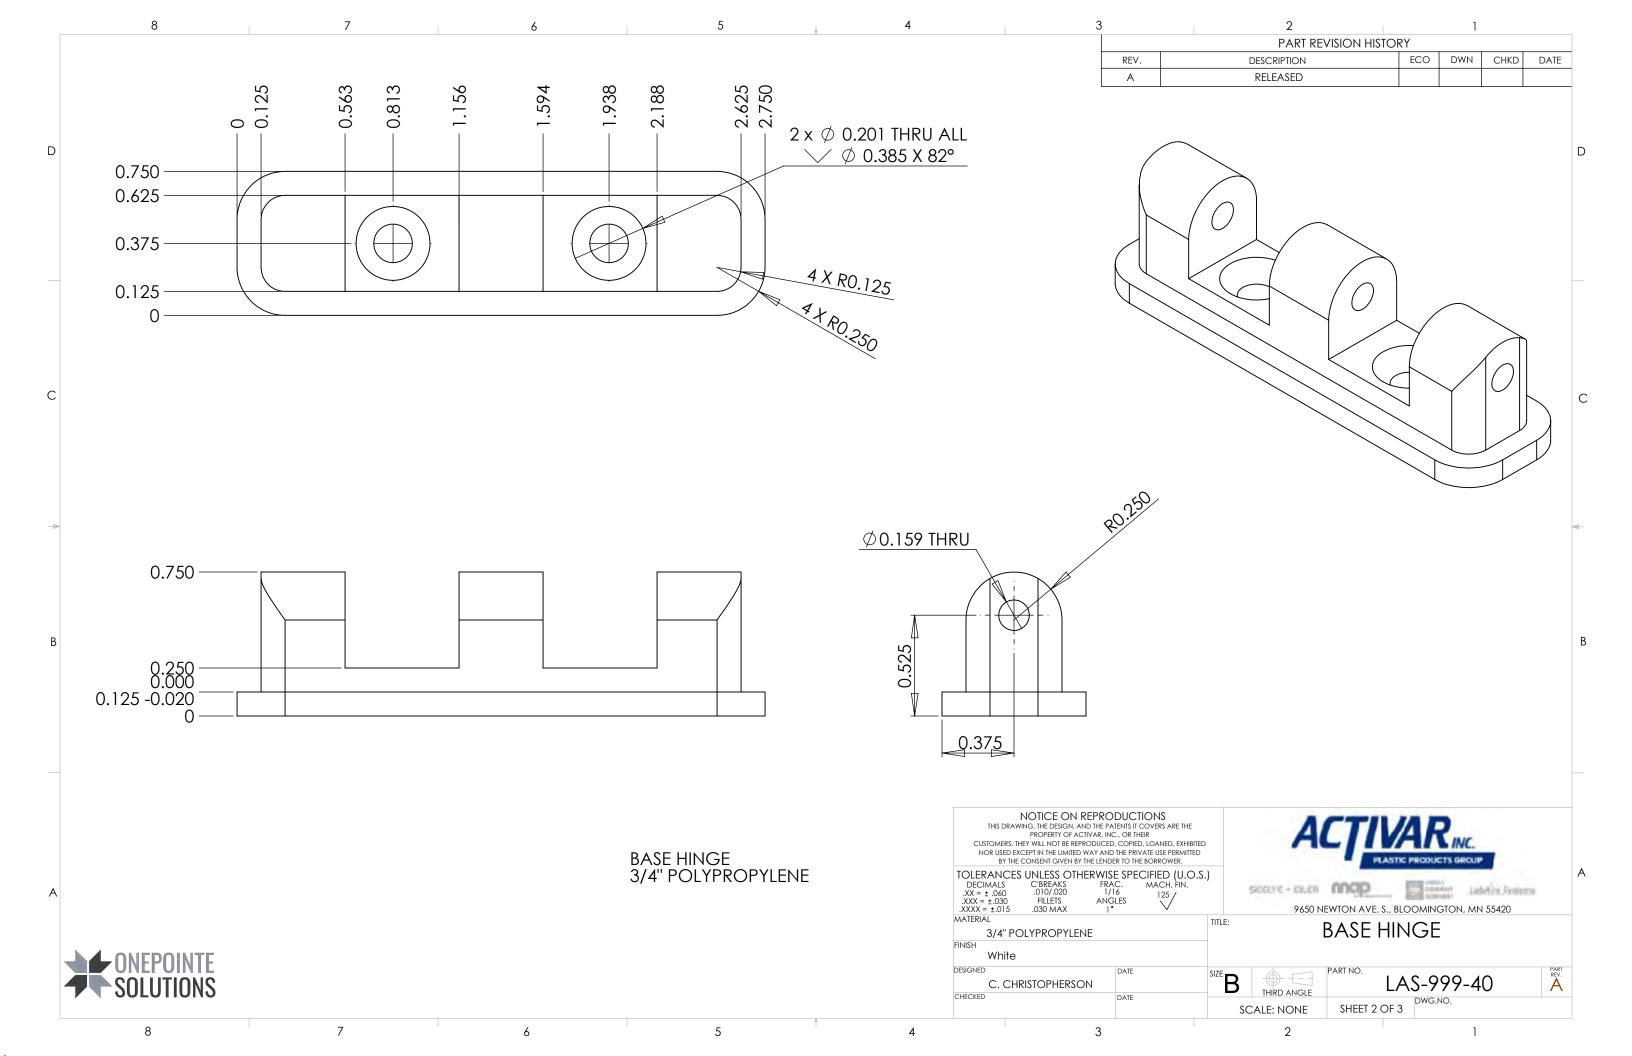

|   | 8        | 3           | 7 6                  | 6    |  |
|---|----------|-------------|----------------------|------|--|
|   | ITEM NO. | PART NUMBER | DESCRIPTION          | QTY. |  |
|   | 1        | LAS-999-40  | BASE HINGE           | 1    |  |
|   | 2        | LAS-999-42  | DOOR HINGE PLATE     | 1    |  |
| D | 3        | LAS-999-43  | HINGE PIN - WELD ROD | 1    |  |
|   | 4        | 60111J      | 10-32 X 3/8          | 2    |  |
|   | 5        | 60111G      | 10-32 X 1/2"         | 2    |  |