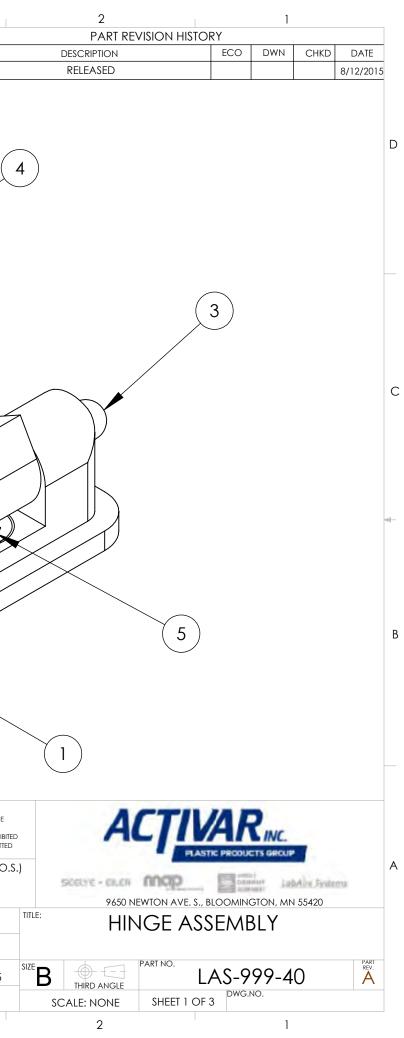

|   | 8        | 3           | 7 6                  | 6    |  |
|---|----------|-------------|----------------------|------|--|
|   | ITEM NO. | PART NUMBER | DESCRIPTION          | QTY. |  |
|   | 1        | LAS-999-40  | BASE HINGE           | 1    |  |
|   | 2        | LAS-999-42  | DOOR HINGE PLATE     | 1    |  |
| D | 3        | LAS-999-43  | HINGE PIN - WELD ROD | 1    |  |
|   | 4        | 60111J      | 10-32 X 3/8          | 2    |  |
|   | 5        | 60111G      | 10-32 X 1/2"         | 2    |  |