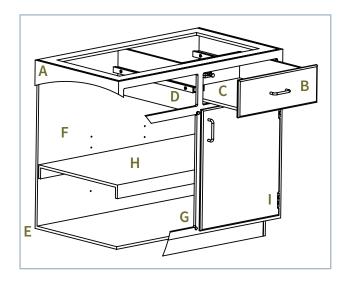

## **FEATURES**

- A. 1/2" Stress Relieved Virgin Polypropylene
- B. Single Piece, Precise Fit Drawers
- C. Quiet Close Drawers and Doors (optional)
- D. No Bind, Low Friction Drawer Glides
- E. V-Groove, Fully welded cabinet construction
- F. Optional Plumbing Chase
- G. Fully Recessed Magnetic Closures
- H. Adjustable shelving
- I. Single Piece, Fully Recessed Hinges