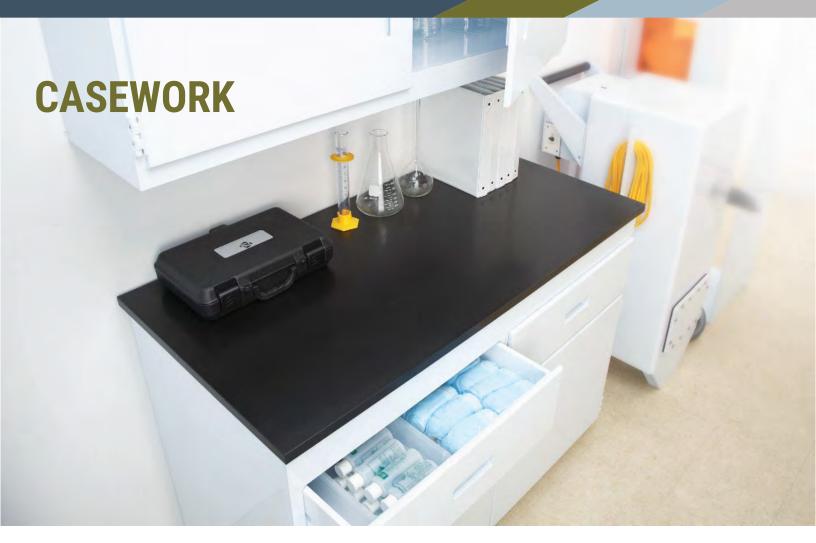

## **FEATURES**

- A. 1/2" Stress Relieved Virgin Polypropylene
- B. Single Piece, Precise Fit Drawers
- C. Quiet Close Drawers and Doors (optional)
- D. No Bind, Low Friction Drawer Glides
- E. V-Groove, Fully welded cabinet construction
- F. Optional Plumbing Chase
- G. Fully Recessed Magnetic Closures
- H. Adjustable shelving
- I. Single Piece, Fully Recessed Hinges



1112 Swenson Blvd Elgin, TX 78621



866-612-7312



www.onepointesolutions.com



# A complete line of industry standard casework...

### **BASE CABINETRY**



### **WALL CABINETRY**



### **STORAGE & TALL CABINETRY**



- More than 40 years of custom plastic and polypropylene fabrication
- Serving the semiconductor, trace metal analysis, water treatment, and marine science industries
- · Handcrafted in the U.S.
- F