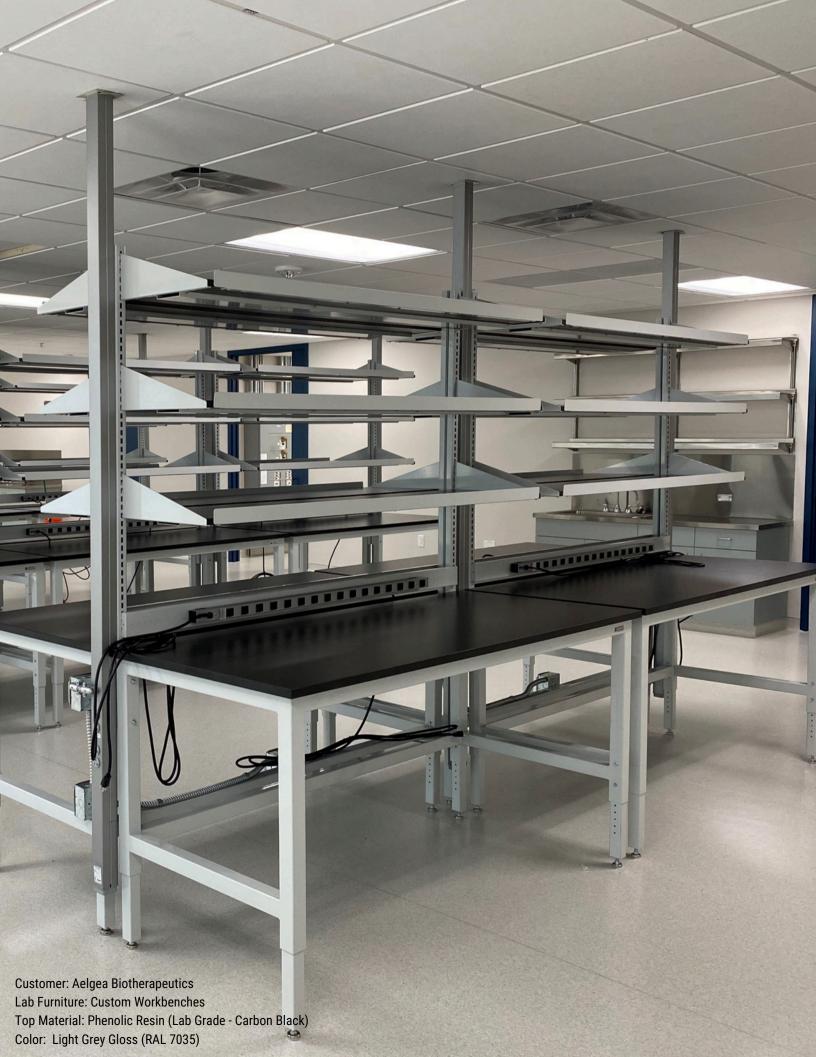

## **Countertops & Worksurfaces**

- Epoxy Resin
- Phenolic Resin
- Stainless Steel
- ESD Laminate
- HDPE

- Plastic Laminate
- Maple Block
- Solid Surface
- Solicor-CR

Note: We are not certified in HVAC, plumbing, electrical work, or flooring. However, we will work with these experts in your facility to best design your lab equipment to fit your space as envisioned.