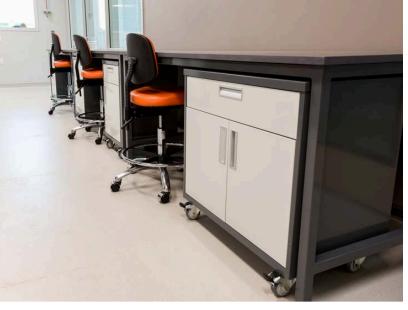

Matt Freyling, Regional Sales Manager, PDC Houston

Vendor Relationship: 2 Years

Customer: Undisclosed to protect the privacy of client
Lab Furniture: Fixed Lab Islands with Modular Shelving, Workbenches, Sink Cabinets, Stainless Steel Sinks, Acrylic Drying Racks
Top Material: Phenolic Resin (Lab Grade - Carbon Black)
Color: White (RAL 9016)