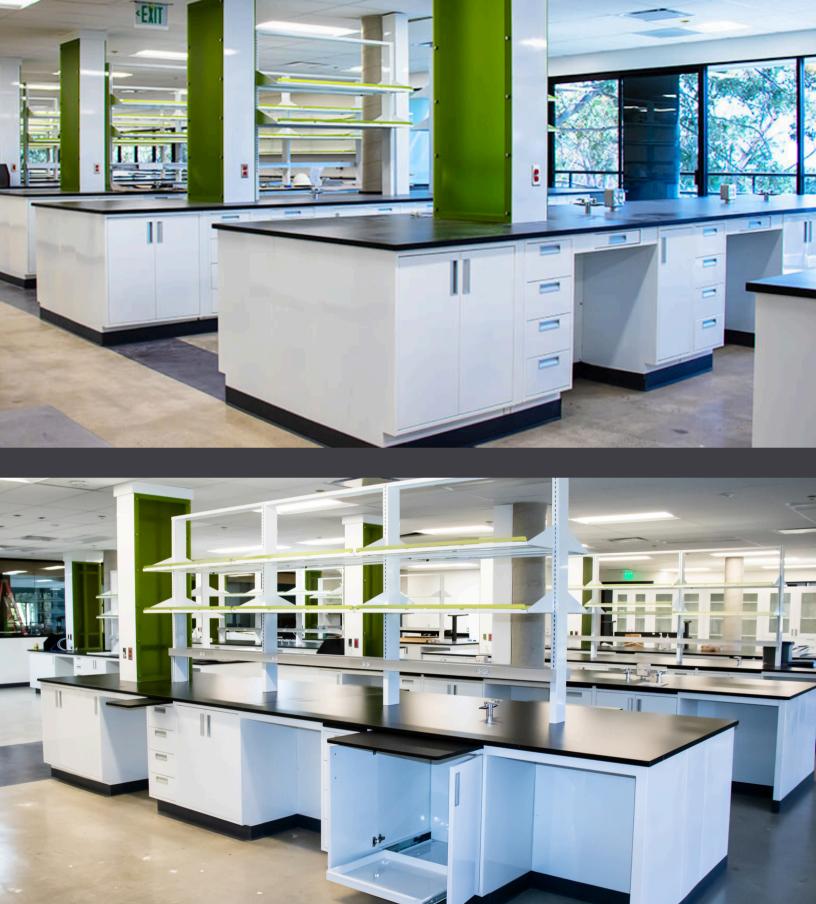

### **Core Products**

- Casework & Cabinets
- Workbenches & Tables
- Carts
- Fume Hoods

- Chairs
- Countertops
- Table Tops

## **Countertops & Worksurfaces**

- Epoxy Resin
- Phenolic Resin
- Stainless Steel
- ESD Laminate
- HDPE

- Plastic Laminate
- Maple Block
- Solid Surface
- Solicor-CR

Note: We are not certified in HVAC, plumbing, electrical work, or flooring. However, we will work with these experts in your facility to best design your lab equipment to fit your space as envisioned.