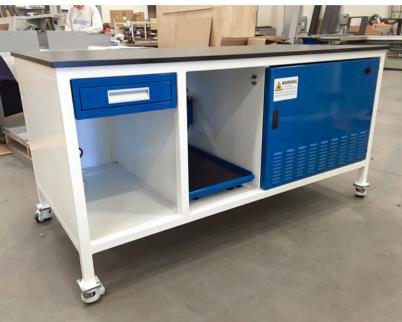

"Over the last year PDC has felt extremely fortunate to work with Onepointe Solutions as their vendor. They are very commentating and understanding when working with them on orders. The OnePointe staff treats us like part of their team versus their vendor this makes doing business with them very enjoyable. We hope to have a lasting relationship with them for many years to come."

Matt Freyling, Regional Sales Manager, PDC Houston

Vendor Relationship: 2 Years































































Customer: Undisclosed to protect the privacy of client
Lab Furniture: Fixed Lab Islands with Modular Shelving, Workbenches, Sink Cabinets, Stainless Steel Sinks, Acrylic Drying Racks
Top Material: Phenolic Resin (Lab Grade - Carbon Black)
Color: White (RAL 9016)















# **CERTIFICATIONS**







The mark of responsible forestry FSC® C109137