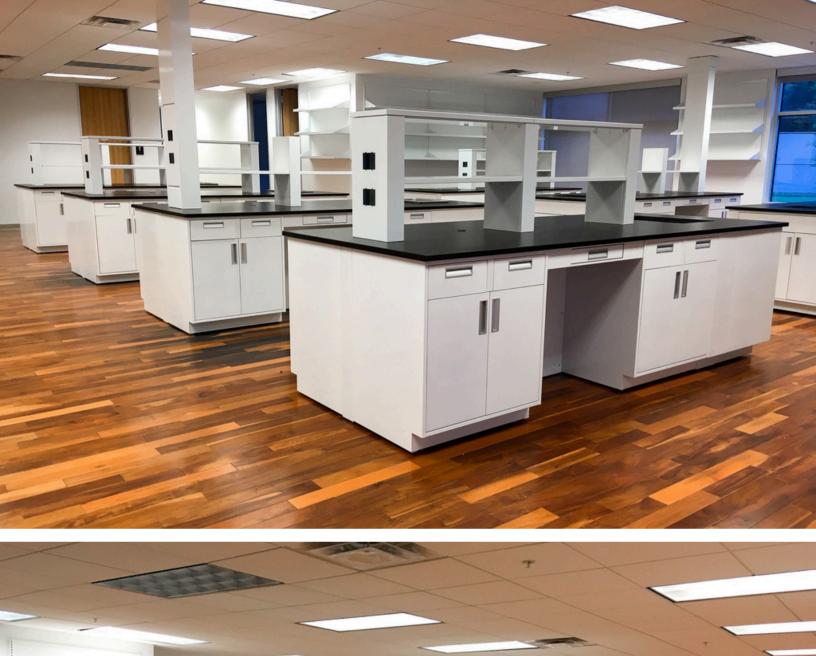

Matt Freyling, Regional Sales Manager, PDC Houston

Vendor Relationship: 2 Years

Customer: Undisclosed to protect the privacy of client
Lab Furniture: Fixed Lab Islands with Modular Shelving, Workbenches, Sink Cabinets, Stainless Steel Sinks, Acrylic Drying Racks
Top Material: Phenolic Resin (Lab Grade - Carbon Black)
Color: White (RAL 9016)