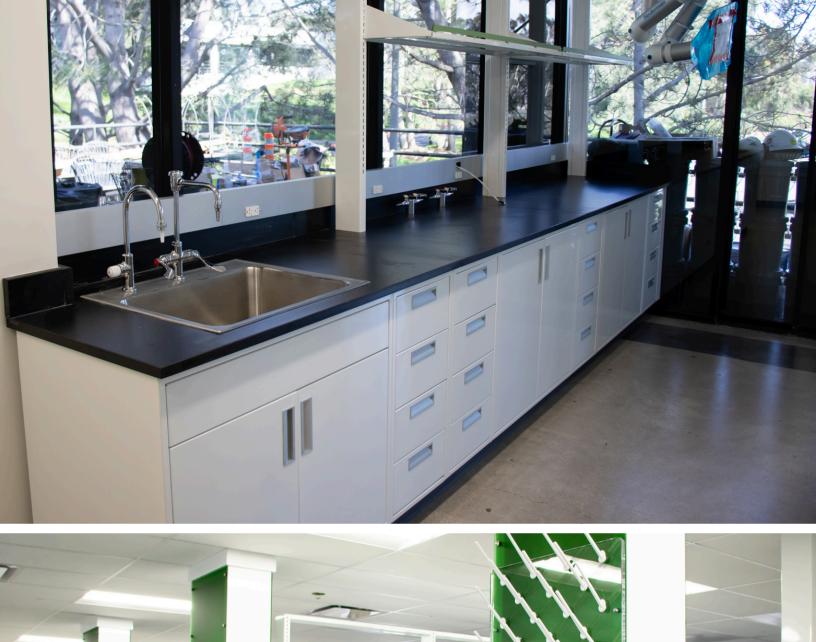

## **Countertops & Worksurfaces**

- Epoxy Resin
- Phenolic Resin
- Stainless Steel
- ESD Laminate
- HDPE

- Plastic Laminate
- Maple Block
- Solid Surface
- Solicor-CR

Note: We are not certified in HVAC, plumbing, electrical work, or flooring. However, we will work with these experts in your facility to best design your lab equipment to fit your space as envisioned.