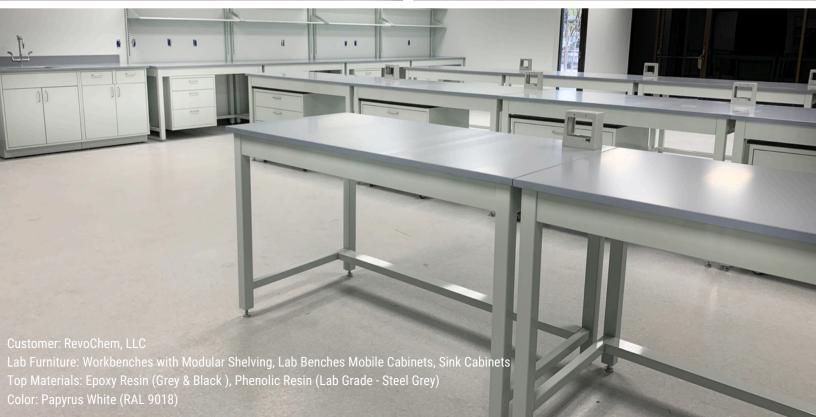

## **Countertops & Worksurfaces**

- Epoxy Resin
- Phenolic Resin
- Stainless Steel
- ESD Laminate
- HDPE

- Plastic Laminate
- Maple Block
- Solid Surface
- Solicor-CR

Note: We are not certified in HVAC, plumbing, electrical work, or flooring. However, we will work with these experts in your facility to best design your lab equipment to fit your space as envisioned.

Matt Freyling, Regional Sales Manager, PDC Houston

Vendor Relationship: 2 Years

Customer: Undisclosed to protect the privacy of client
Lab Furniture: Fixed Lab Islands with Modular Shelving, Workbenches, Sink Cabinets, Stainless Steel Sinks, Acrylic Drying Racks
Top Material: Phenolic Resin (Lab Grade - Carbon Black)
Color: White (RAL 9016)