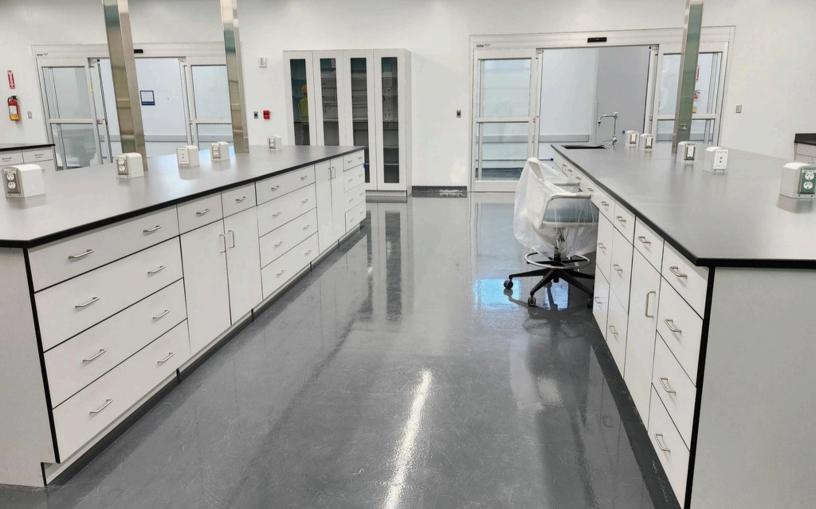

Matt Freyling, Regional Sales Manager, PDC Houston

Vendor Relationship: 2 Years

Customer: Undisclosed to protect the privacy of client
Lab Furniture: Fixed Lab Islands with Modular Shelving, Workbenches, Sink Cabinets, Stainless Steel Sinks, Acrylic Drying Racks
Top Material: Phenolic Resin (Lab Grade - Carbon Black)
Color: White (RAL 9016)