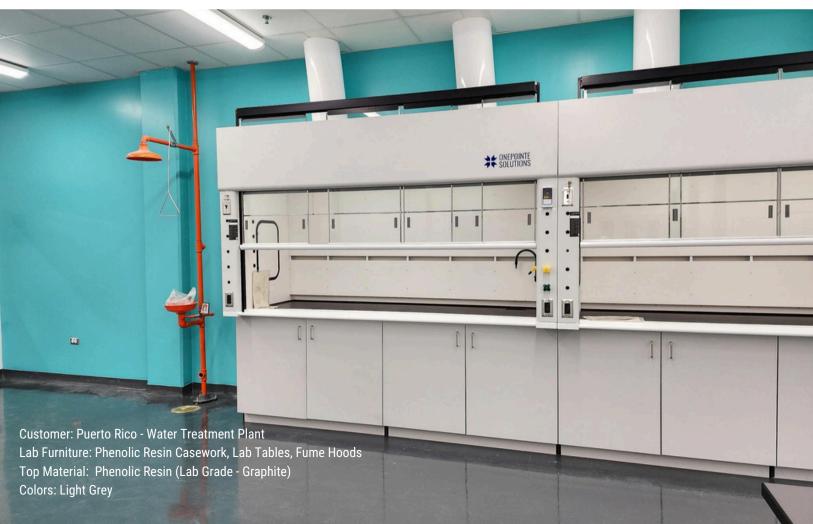

# PROJECT RANGE

\$2 MIL

Largest Project Client: Puerto Rico Lab Furniture: Phenolic Resin Casework \$20

Smallest Project Details:
Countertop Seaming
Provider: ChemTops

We understand all projects are not the same. We can meet small and single line item needs to larger and more complex requests (e.i. custom furniture, workbenches, etc.).