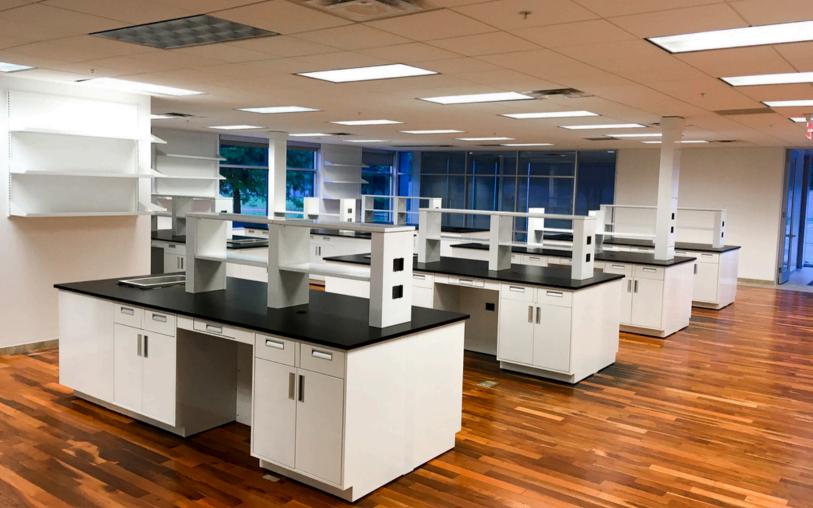

Matt Freyling, Regional Sales Manager, PDC Houston

Vendor Relationship: 2 Years

Customer: Undisclosed to protect the privacy of client
Lab Furniture: Fixed Lab Islands with Modular Shelving, Workbenches, Sink Cabinets, Stainless Steel Sinks, Acrylic Drying Racks
Top Material: Phenolic Resin (Lab Grade - Carbon Black)
Color: White (RAL 9016)