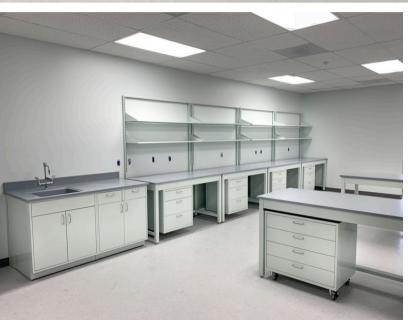

### In-House Fabrication

Our 60,000 square foot facility allows us to handle large and small jobs. We pride ourselves on our custom lab furniture and casework. In addition, we can also manufacture pegboards/drying racks, fume hood tops, laboratory tops, reagent and modular shelving, cabinets, tables, plastic laminate cabinets and stainless steel furniture.

### **Onsite Measurements**

If requested, we can come out to your facility and take onsite measurements so that when you receive your lab furniture, it accurately fits your designated space.