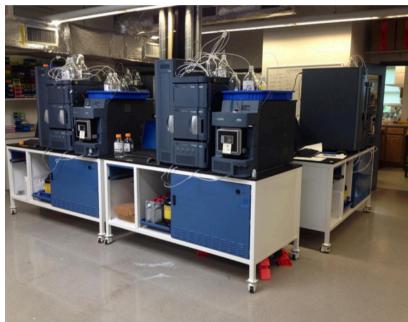

### **Instrumentation Carts**

- Mass Spec
- Gas/Liquid Chromatography
- Pyrolysis
- Imaging
- BSL 2 and 3

### In-House Fabrication

Our 60,000 square foot facility allows us to handle large and small jobs. We pride ourselves on our custom lab furniture and casework. In addition, we can also manufacture pegboards/drying racks, fume hood tops, laboratory tops, reagent and modular shelving, cabinets, tables, plastic laminate cabinets and stainless steel furniture.