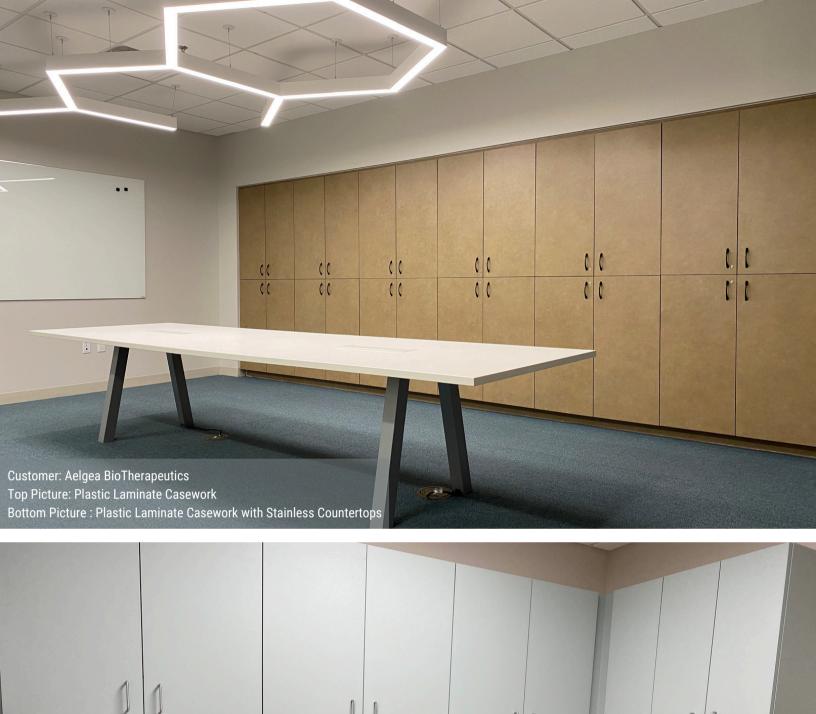

### **Plastic Laminate**

Along with laboratory furniture, we also provide plastic laminate casework as part of our line of custom industrial furniture and is made to align perfectly with your target aesthetic, layout, and budget. Owners and managers of dental offices, schools, libraries, apartment complexes, laboratories, testing facilities, warehouses, hotels, restaurants, and more trust our heavy-duty cabinets.

We guarantee short lead times, competitive pricing, and sleek, durable installations equipped with any finish. With over 40 years of combined casework manufacturing experience, we offer the shortest lead times and highest quality in the custom commercial furniture industry.