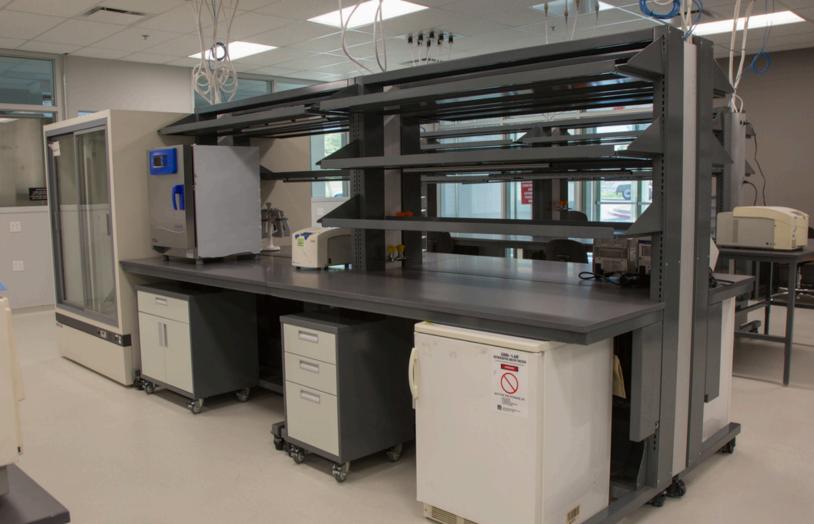

Matt Freyling, Regional Sales Manager, PDC Houston

Vendor Relationship: 2 Years

Customer: Undisclosed to protect the privacy of client
Lab Furniture: Fixed Lab Islands with Modular Shelving, Workbenches, Sink Cabinets, Stainless Steel Sinks, Acrylic Drying Racks
Top Material: Phenolic Resin (Lab Grade - Carbon Black)
Color: White (RAL 9016)