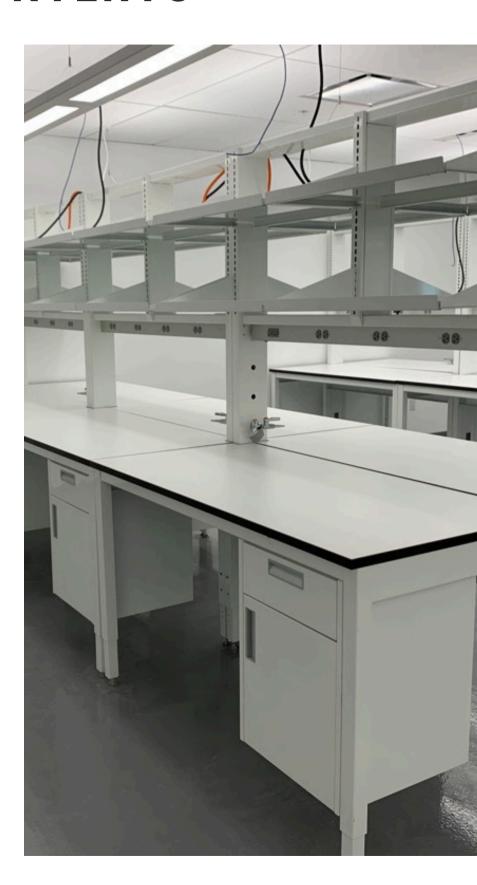

### **Core Products**

- Casework & Cabinets
- Workbenches & Tables
- Carts
- Fume Hoods

- Chairs
- Countertops
- Table Tops

### In-House Fabrication

Our 60,000 square foot facility allows us to handle large and small jobs. We pride ourselves on our custom lab furniture and casework. In addition, we can also manufacture pegboards/drying racks, fume hood tops, laboratory tops, reagent and modular shelving, cabinets, tables, plastic laminate cabinets and stainless steel furniture.