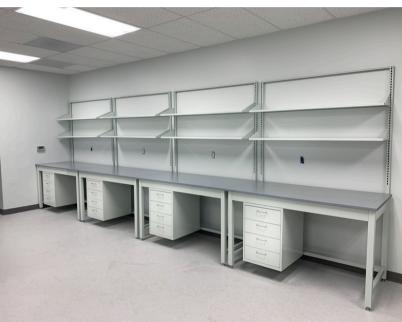

### In-House Fabrication

Our 60,000 square foot facility allows us to handle large and small jobs. We pride ourselves on our custom lab furniture and casework. In addition, we can also manufacture pegboards/drying racks, fume hood tops, laboratory tops, reagent and modular shelving, cabinets, tables, plastic laminate cabinets and stainless steel furniture.