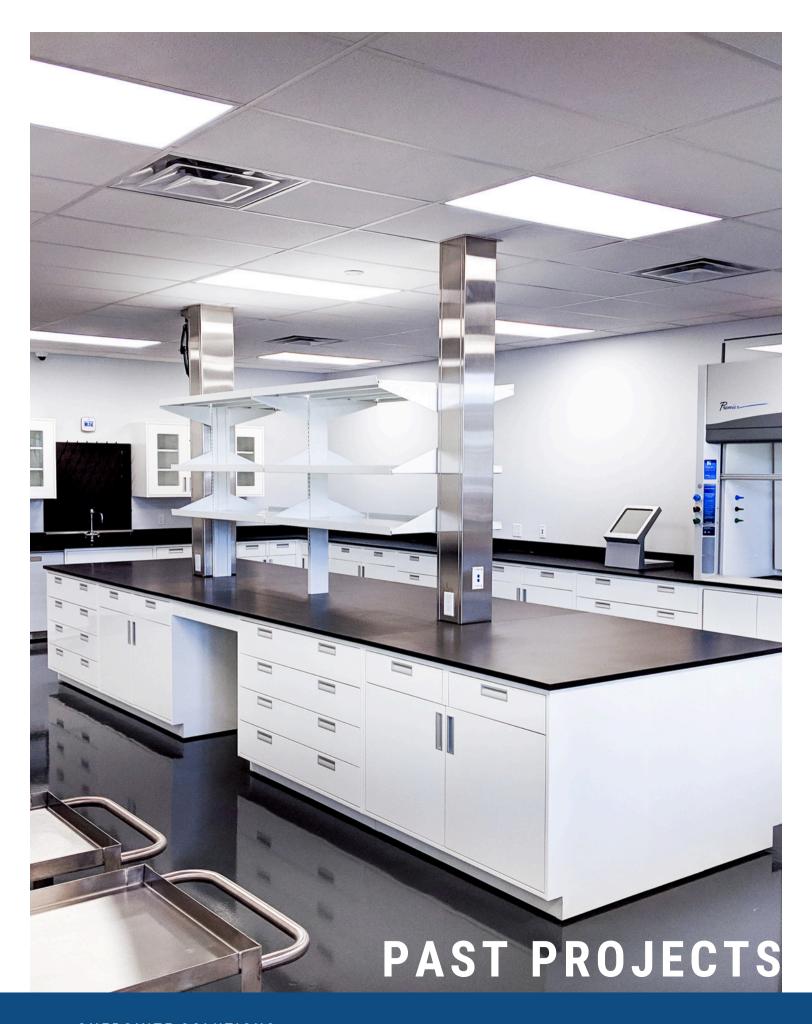

13 PAST PROJECTS

**2 6** C E R T I F I C A T I O N S

Matt Freyling, Regional Sales Manager, PDC Houston

Vendor Relationship: 2 Years

Customer: Undisclosed to protect the privacy of client
Lab Furniture: Fixed Lab Islands with Modular Shelving, Workbenches, Sink Cabinets, Stainless Steel Sinks, Acrylic Drying Racks
Top Material: Phenolic Resin (Lab Grade - Carbon Black)
Color: White (RAL 9016)