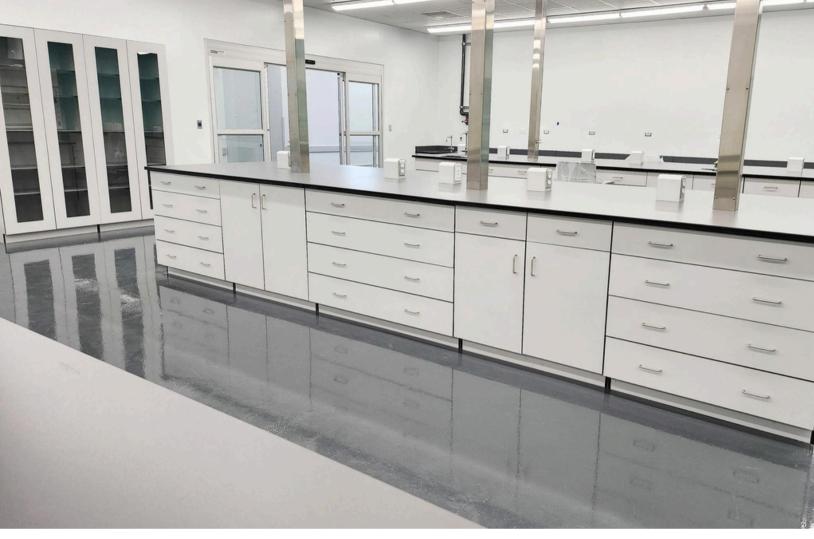

Matt Freyling, Regional Sales Manager, PDC Houston

Vendor Relationship: 2 Years

Customer: Undisclosed to protect the privacy of client
Lab Furniture: Fixed Lab Islands with Modular Shelving, Workbenches, Sink Cabinets, Stainless Steel Sinks, Acrylic Drying Racks
Top Material: Phenolic Resin (Lab Grade - Carbon Black)
Color: White (RAL 9016)