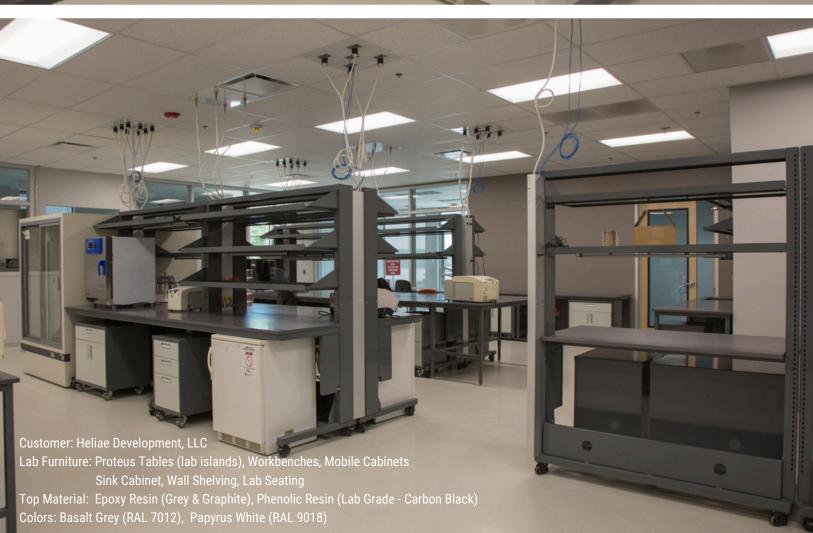

Matt Freyling, Regional Sales Manager, PDC Houston

Vendor Relationship: 2 Years

Customer: Undisclosed to protect the privacy of client
Lab Furniture: Fixed Lab Islands with Modular Shelving, Workbenches, Sink Cabinets, Stainless Steel Sinks, Acrylic Drying Racks
Top Material: Phenolic Resin (Lab Grade - Carbon Black)
Color: White (RAL 9016)