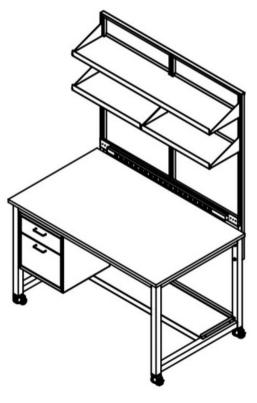

# Workbenches

### **Workbench Options**

- General Needs
- Adjustable
- Laboratory
- Packing Station

### Surface Options

- Epoxy Resin
- Phenolic Resin
- Stainless Steel
- Solicor-CR
- Maple Block
- ESD & Standard Laminate
- HDPE

- ESD
- IT/LAN
- Custom Industrial

Scientific Products // Lab Design onepointesolutions.com