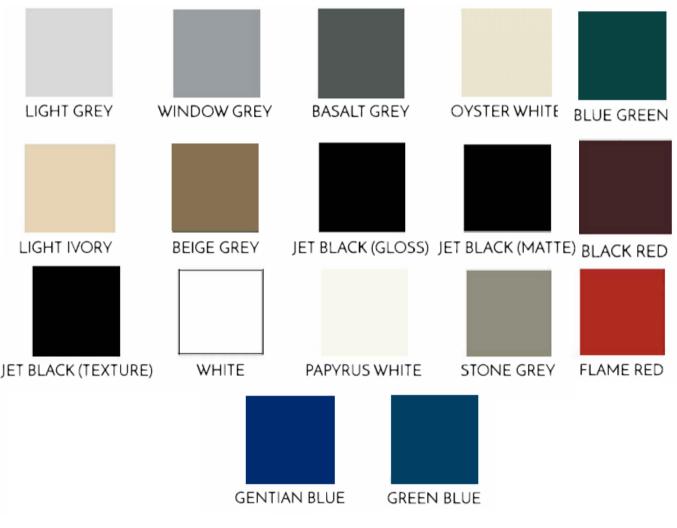

### **Color Options**

At OnePointe Soltuions, can have multitude of colors you can choose from to design and customize your lab furniture.

We carry the following colors on hand below:

#### Need a custom color?

A certain red? Deeper blue? Darker white? We'll help you get any color in the color wheel (and even those that aren't). Our fabrications can be faced with a wide selection of hues and finishes, from bold to subdued.