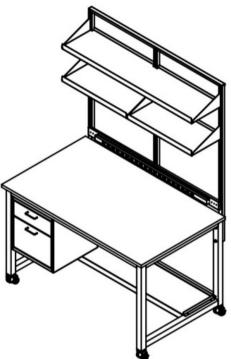

# Workbenches

### **Workbench Options**

- General Needs
- Adjustable
- Laboratory
- Packing Station

### Surface Options

- Epoxy Resin
- Phenolic Resin
- Stainless Steel
- Solicor-CR
- Maple Block
- ESD & Standard Laminate
- HDPE

- ESD
- IT/LAN
- Custom Industrial

Scientific Products // Lab Design onepointesolutions.com