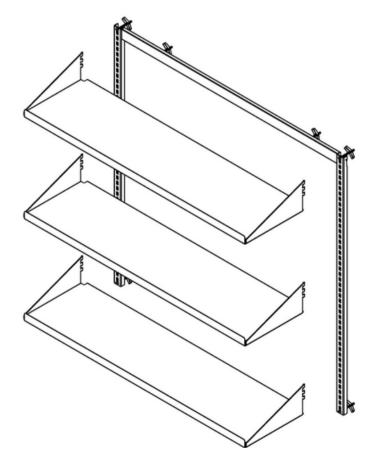

#### **INSTRUCTIONS: STEP 2**

| ITEM NO. | PART NUMBER | DESCRIPTION                                      | QTY. | REVISION |
|----------|-------------|--------------------------------------------------|------|----------|
| 1        | 31831       | #8 X 1/2" DRILLING SCREW                         | 12   | 20.07.01 |
| 2        | WSWB-4813   | WALL SHELF WITH BRACKETS                         | 3    | A-15     |
| 3        | WUA-4850    | WALL UPRIGHT ASSEMBLY -<br>ASSEMBLY INSTRUCTIONS | 1    | A-15     |

- 1. Install the shelf brackets onto each shelf using #8 self-tapping screw.
- 2. Hook each shelf onto the uprights, ensuring they match the hole level on either uprights with appropriate spacing between each shelf.