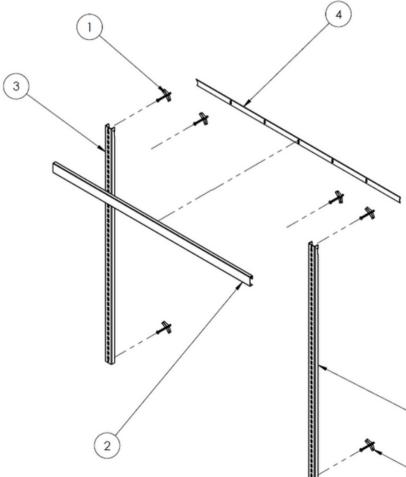

#### **INSTRUCTIONS: STEP 1**

| ITEM NO. | PART NUMBER        | DESCRIPTION              | QTY. | REVISION |
|----------|--------------------|--------------------------|------|----------|
| 1        | .25-20 WALL TOGGLE | .25-20 STEEL WALL TOGGLE | 6    | -        |
| 2        | HCAP-48            | HANGAR CAP               | 1    | А        |
| 3        | SU-48              | WALL SHELF UPRIGHT       | 2    | А        |
| 4        | UH-48              | UPRIGHT HANGAR           | 1    | A        |

- 1. Level the upright hangar to horizontal on the wall, mark through the holes for drilling to install wall toggles (if it is a dry wall) / anchored studs (if it is a solid wall such as concrete or stone).
- 2. Level the uprights after hooking each other at their top to the hangar to be vertical, mark through the holes for drilling to install wall toggles (if it is a dry wall)/ anchored (if it is a solid wall such as concrete or stone).
- 3. Hook the hangar cap between the two uprights onto the hangar to conceak the hangar and the toggles.