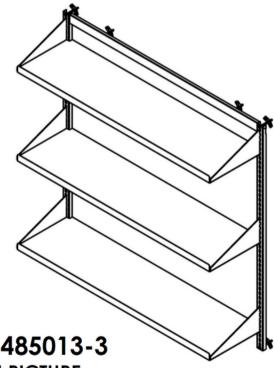

to conceak the hangar and the toggles.



## WALL UPRIGHT ASSEMBLY

#### **INSTRUCTIONS: STEP 2**

| ITEM NO. | PART NUMBER | DESCRIPTION                                      | QTY. | REVISION |
|----------|-------------|--------------------------------------------------|------|----------|
| 1        | 31831       | #8 X 1/2" DRILLING SCREW                         | 12   | 20.07.01 |
| 2        | WSWB-4813   | WALL SHELF WITH BRACKETS                         | 3    | A-15     |
| 3        | WUA-4850    | WALL UPRIGHT ASSEMBLY -<br>ASSEMBLY INSTRUCTIONS | 1    | A-15     |



- 1. Install the shelf brackets onto each shelf using #8 self-tapping screw.
- 2. Hook each shelf onto the uprights, ensuring they match the hole level on either uprights with appropriate spacing between each shelf.



\*FOR WSS-485013-3 AS SHOWN IN PICTURE



## **CONTACT INFORMATION**

For any questions or concerns contact us

(866) 612 -7312 info@onepointesolutions.com 1112 Swenson Blvd. Elgin, Texas 78621