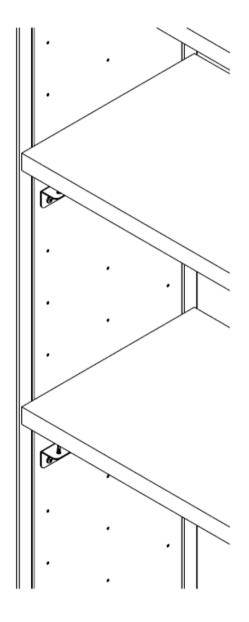

#### STEP 6.

Fasten 1 set of shelf brackets to uppermost holes of reagent towers to support upper phenolic shelf (DETAIL F)

#### STEP 7.

Place upper phenolic shelf (41.25 in by 12.50 in) over towers and insure 0.25" overhang all around (DETAIL H)

#### STEP 8.

Fasten upper phenolic shelf to bracket (DETAIL H)

#### STEP 9.

Similarly install remaining shelf brackets at desired heights and attach remaining phenolic shelves. (DETAIL M)

**DETAIL M** 