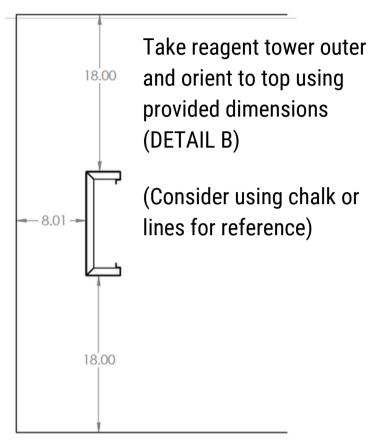

| QTY. | REVISION | WELD | FINISH |
|----------|----------------------|------------------------------------|------|----------|------|--------|
| 1        | 19057-PRL 1.0 35X12B | PHENOLIC RESIN LAB GRADE 1.0 BLACK | 4    | -        |      |        |
| 2        | 19057-PRL 1.0 41X13B | PHENOLIC RESIN LAB GRADE 1.0 BLACK | 2    | -        |      |        |
| 3        | 19057-RT-4812E       | REAGENT TOWER                      | 2    |          |      |        |
| 4        | 19057-RT-4812M       | REAGENT TOWER                      | 1    |          |      |        |
| 5        | 19057-PRL 1.0 49X48  | PHENOLIC RESIN LAB GRADE 1.0 BLACK | 2    | -        |      |        |



#### STEP 1.

Disassemble reagent tower into its component pieces (DETAIL A)





#### STEP 2.



#### STEP 3.

Locate 34.98-inch x 11.50-inch phenolic middle shelves and other component tower shells and arrange them as shown (DETAIL C)

#### STEP 4.

Mark top through provided through holes of tower for and attach towers to top with provided tapcon concrete anchors

(Insure assembly remains square and true)





#### STEP 5.

Reassemble towers. Inner panels are to be fastened to tower in upper corner shells using provided1" screws

#### STEP 6.

Fasten 1 set of shelf brackets to uppermost holes of reagent towers to support upper phenolic shelf (DETAIL F)

#### STEP 7.

Place upper phenolic shelf (41.25 in by 12.50 in) over towers and insure 0.25" overhang all around (DETAIL H)

#### STEP 8.

Fasten upper phenolic shelf to bracket (DETAIL H)







#### STEP 9.

Similarly install rema