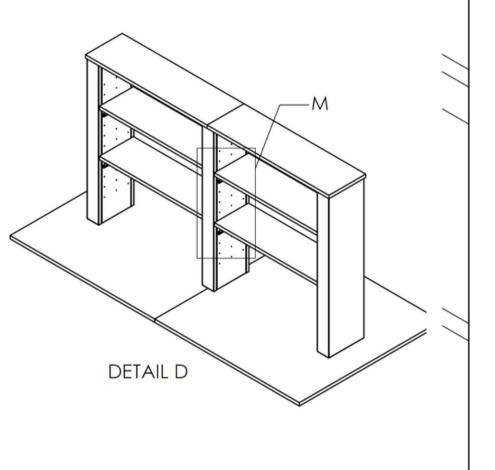

#### STEP 9.

Similarly install remaining shelf brackets at desired heights and attach remaining phenolic shelves. (DETAIL M)

**DETAIL M** 