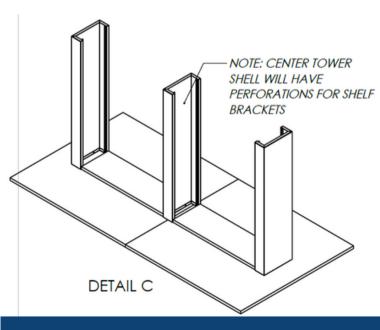

#### STEP 3.

Locate 34.98-inch x 11.50-inch phenolic middle shelves and other component tower shells and arrange them as shown (DETAIL C)