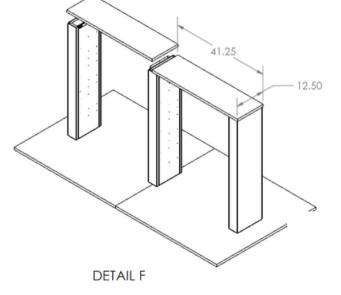

#### STEP 6.

Fasten 1 set of shelf brackets to uppermost holes of reagent towers to support upper phenolic shelf (DETAIL F)

#### STEP 7.

Place upper phenolic shelf (41.25 in by 12.50 in) over towers and insure 0.25" overhang all around (DETAIL H)