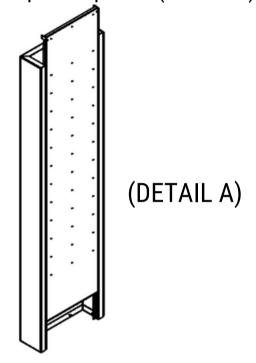

| DESCRIPTION                        | QTY. | REVISION | WELD | FINISH |
|----------|----------------------|------------------------------------|------|----------|------|--------|
| 1        | 19057-PRL 1.0 35X12B | PHENOLIC RESIN LAB GRADE 1.0 BLACK | 4    | -        |      |        |
| 2        | 19057-PRL 1.0 41X13B | PHENOLIC RESIN LAB GRADE 1.0 BLACK | 2    | -        |      |        |
| 3        | 19057-RT-4812E       | REAGENT TOWER                      | 2    |          |      |        |
| 4        | 19057-RT-4812M       | REAGENT TOWER                      | 1    |          |      |        |
| 5        | 19057-PRL 1.0 49X48  | PHENOLIC RESIN LAB GRADE 1.0 BLACK | 2    | -        |      |        |



#### STEP 1.

Disassemble reagent tower into its component pieces (DETAIL A)





#### STEP 2.



#### STEP 3.

Locate 34.98-inch x 11.50-inch phenolic middle shelves and other component tower shells and arrange them as shown (DETAIL C)

#### STEP 4.

Mark top through provided through holes of tower for and attach towers to top with provided tapcon concrete anchors

(Insure assembly remains square and true)





#### STEP 5.

Reassemble towers. Inner panels are to be fastened to tower in upper corner shells using provided1" screws

#### STEP 6.

Fasten 1 set of shelf brackets to uppermost holes of reagent towers to support upper phenolic shelf (DETAIL F)

#### STEP 7.

Place upper phenolic shelf (41.25 in by 12.50 in) over towers and insure 0.25" overhang all around (DETAIL H)

#### STEP 8.

Fasten upper phenolic shelf to bracket (DETAIL H)







#### STEP 9.

Simi