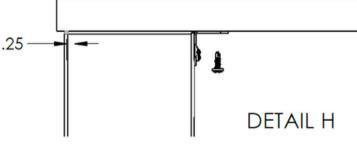

#### STEP 7.

Place upper phenolic shelf (41.25 in by 12.50 in) over towers and insure 0.25" overhang all around (DETAIL H)

#### STEP 8.

Fasten upper phenolic shelf to bracket (DETAIL H)