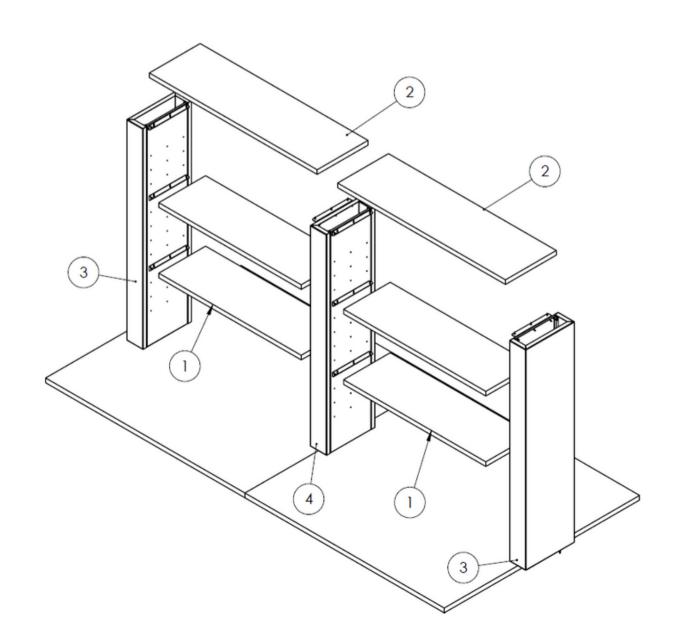

#### **PARTS**

| ITEM NO. | PART NUMBER          | DESCRIPTION                        | QTY. | REVISION | WELD | FINISH |
|----------|----------------------|------------------------------------|------|----------|------|--------|
| 1        | 19057-PRL 1.0 35X12B | PHENOLIC RESIN LAB GRADE 1.0 BLACK | 4    | -        |      |        |
| 2        | 19057-PRL 1.0 41X13B | PHENOLIC RESIN LAB GRADE 1.0 BLACK | 2    | -        |      |        |
| 3        | 19057-RT-4812E       | REAGENT TOWER                      | 2    |          |      |        |
| 4        | 19057-RT-4812M       | REAGENT TOWER                      | 1    |          |      |        |
| 5        | 19057-PRL 1.0 49X48  | PHENOLIC RESIN LAB GRADE 1.0 BLACK | 2    | -        |      |        |

#### STEP 1.

Disassemble reagent tower into its component pieces (DETAIL A)

#### STEP 3.

Locate 34.98-inch x 11.50-inch phenolic middle shelves and other component tower shells and arrange them as shown (DETAIL C)

#### STEP 4.

Mark top through provided through holes of tower for and attach towers to top with provided tapcon concrete anchors

(Insure assembly remains square and true)

#### STEP 5.

Reassemble towers. Inner panels are to be fastened to tower in upper corner shells using provided1" screws

#### STEP 6.

Fasten 1 set of shelf brackets to uppermost holes of reagent towers to support upper phenolic shelf (DETAIL F)

#### STEP 7.

Place upper phenolic shelf (41.25 in by 12.50 in) over towers and insure 0.25" overhang all around (DETAIL H)

#### STEP 8.

Fasten upper phenolic shelf to bracket (DETAIL H)

#### STEP 9.

Similarly install remaining shelf brackets at desired heights and attach remaining phenolic shelves. (DETAIL M)

**DETAIL M** 