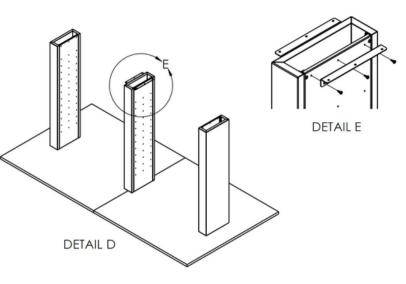

#### STEP 1.

Disassemble reagent tower into its component pieces (DETAIL A)

#### STEP 2.

#### STEP 3.

Locate 34.98-inch x 11.50-inch phenolic middle shelves and other component tower shells and arrange them as shown (DETAIL C)