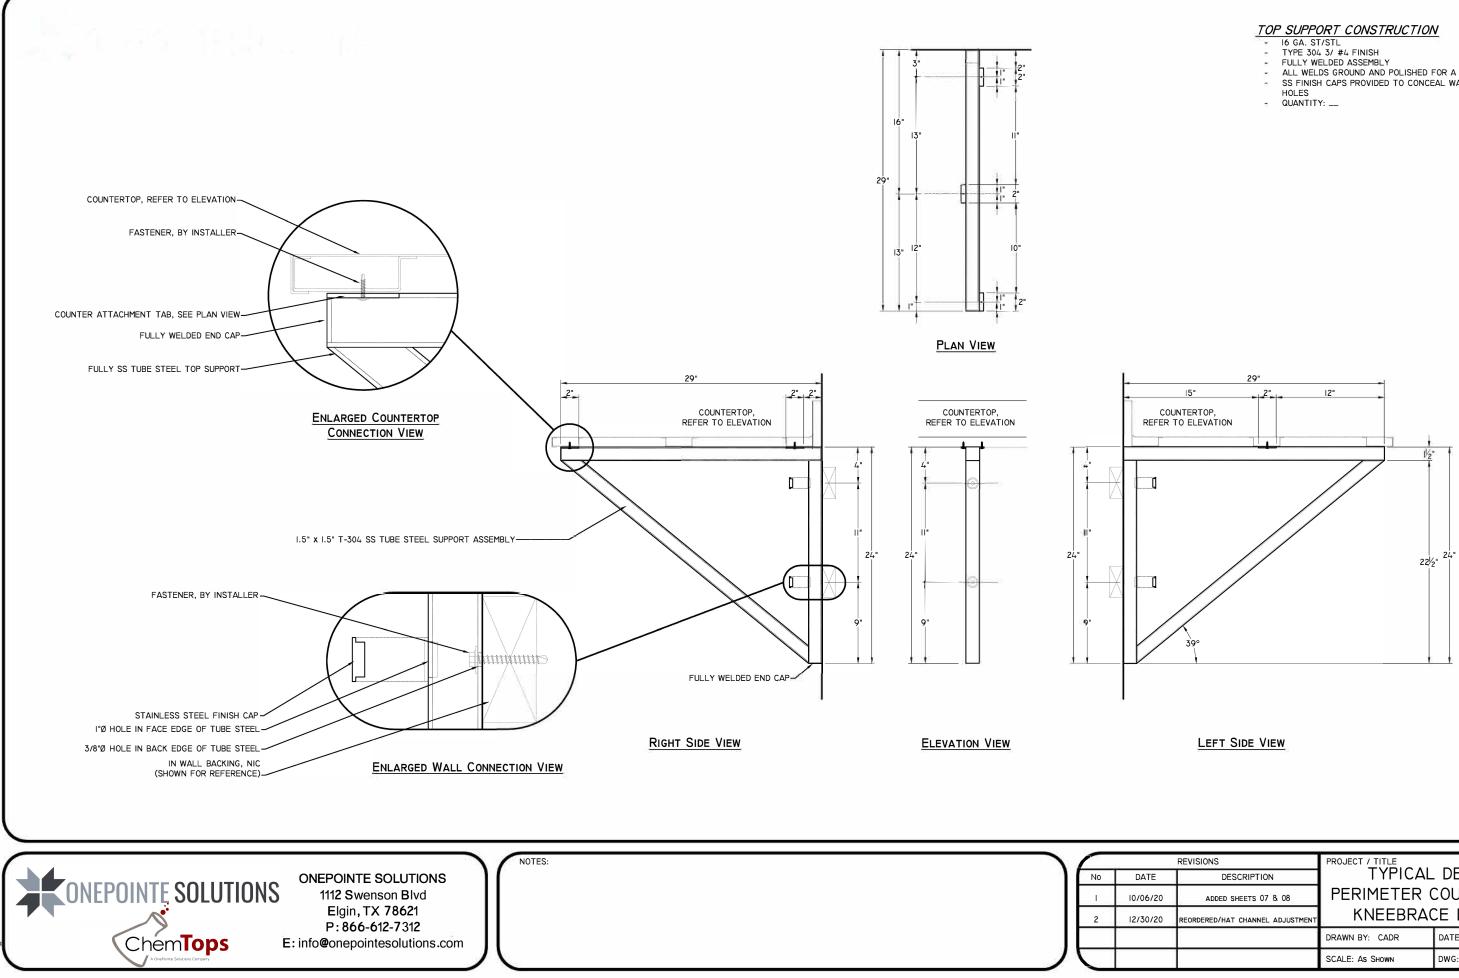

12/31/2020 8:03:07 AM

12/31/2020 8:03:07 AM

12/31/2020 8:03:08 AM

- ALL WELDS GROUND AND POLISHED FOR A UNIFORM FINISH
- SS FINISH CAPS PROVIDED TO CONCEAL WALL ATTACHMENT

| REVISIONS |                                  | PROJECT / TITLE      |                |
|-----------|----------------------------------|----------------------|----------------|
| E         | DESCRIPTION                      | TYPICAL DETAIL       |                |
| 20        | added sheets 07 & 08             | PERIMETER COUNTERTOP |                |
| 20        | REORDERED/HAT CHANNEL ADJUSTMENT | KNEEBRACE DETAIL     |                |
|           |                                  | DRAWN BY: CADR       | DATE: 12/30/20 |
|           |                                  | SCALE: As SHOWN      | DWG: 10        |