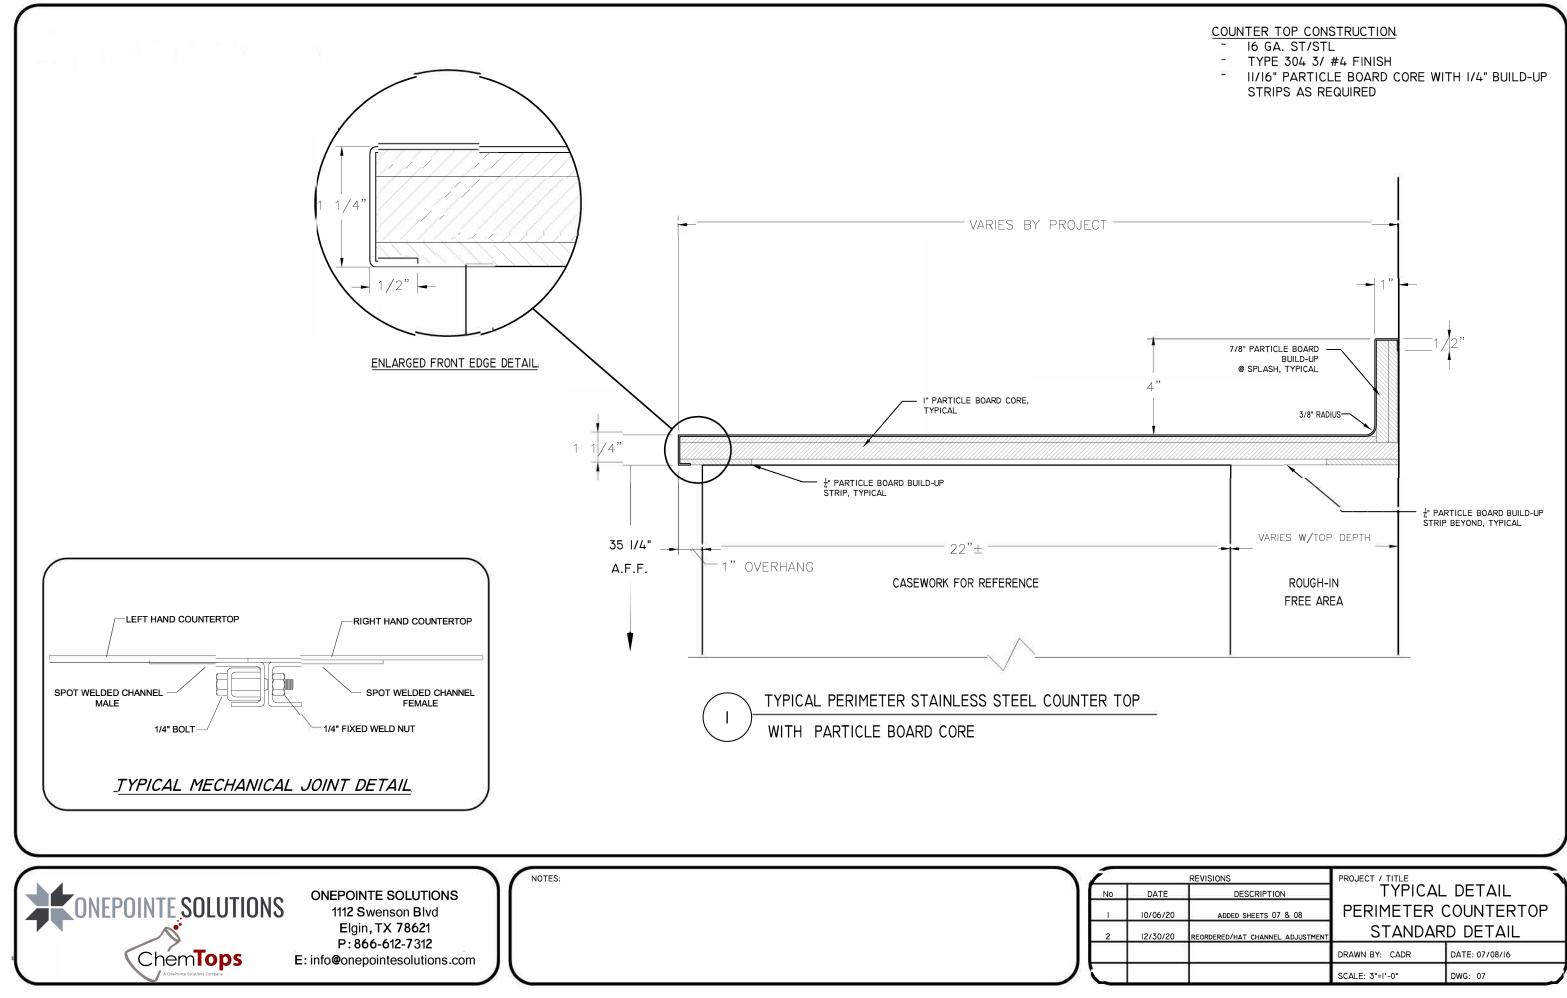

2/31/2020 8:03:07 AM

| REVISIONS |                                  | PROJECT / TITLE      |                |
|-----------|----------------------------------|----------------------|----------------|
|           | DESCRIPTION                      | TYPICAL DETAIL       |                |
| 20        | ADDED SHEETS 07 & 08             | PERIMETER COUNTERTOP |                |
| 20        | REORDERED/HAT CHANNEL ADJUSTMENT | STANDARD DETAIL      |                |
|           |                                  | DRAWN BY: CADR       | DATE: 07/08/16 |
|           |                                  | SCALE: 3"=1'-0"      | DWG: 07        |