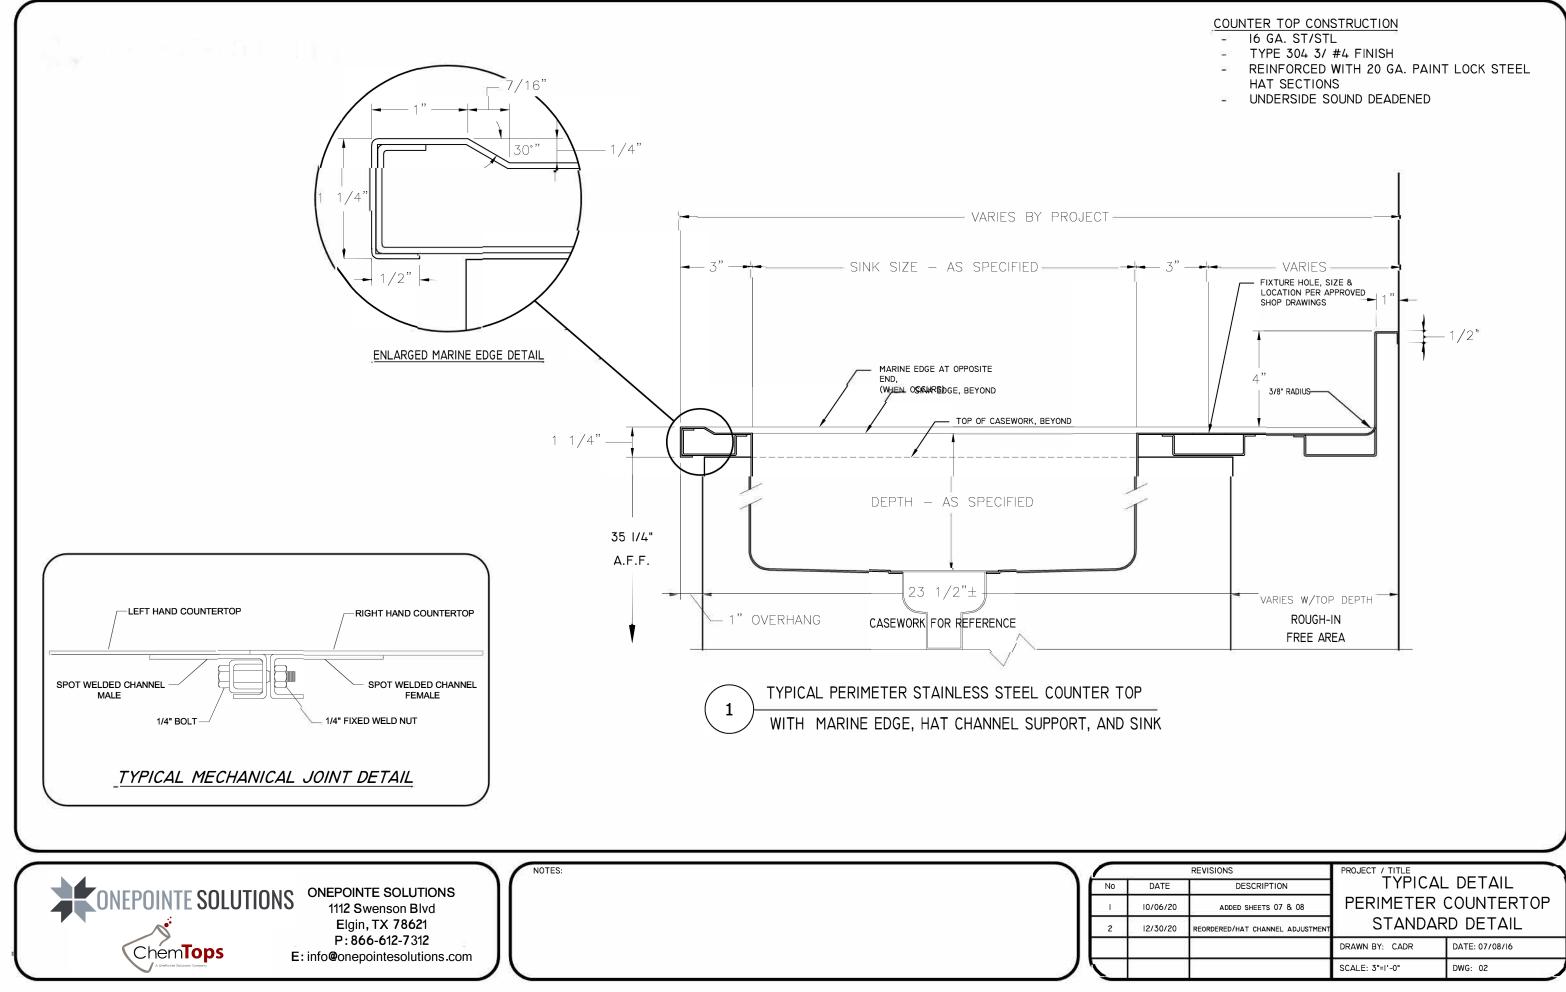

| REVISIONS |                                  | PROJECT / TITLE      |                |
|-----------|----------------------------------|----------------------|----------------|
| E]        | DESCRIPTION                      | TYPICAL DETAIL       |                |
| 20        | ADDED SHEETS 07 & 08             | PERIMETER COUNTERTOP |                |
| 20        | REORDERED/HAT CHANNEL ADJUSTMENT | STANDARD DETAIL      |                |
|           |                                  | DRAWN BY: CADR       | DATE: 07/08/16 |
|           |                                  | SCALE: 3"=1'-0"      | DWG: 03        |