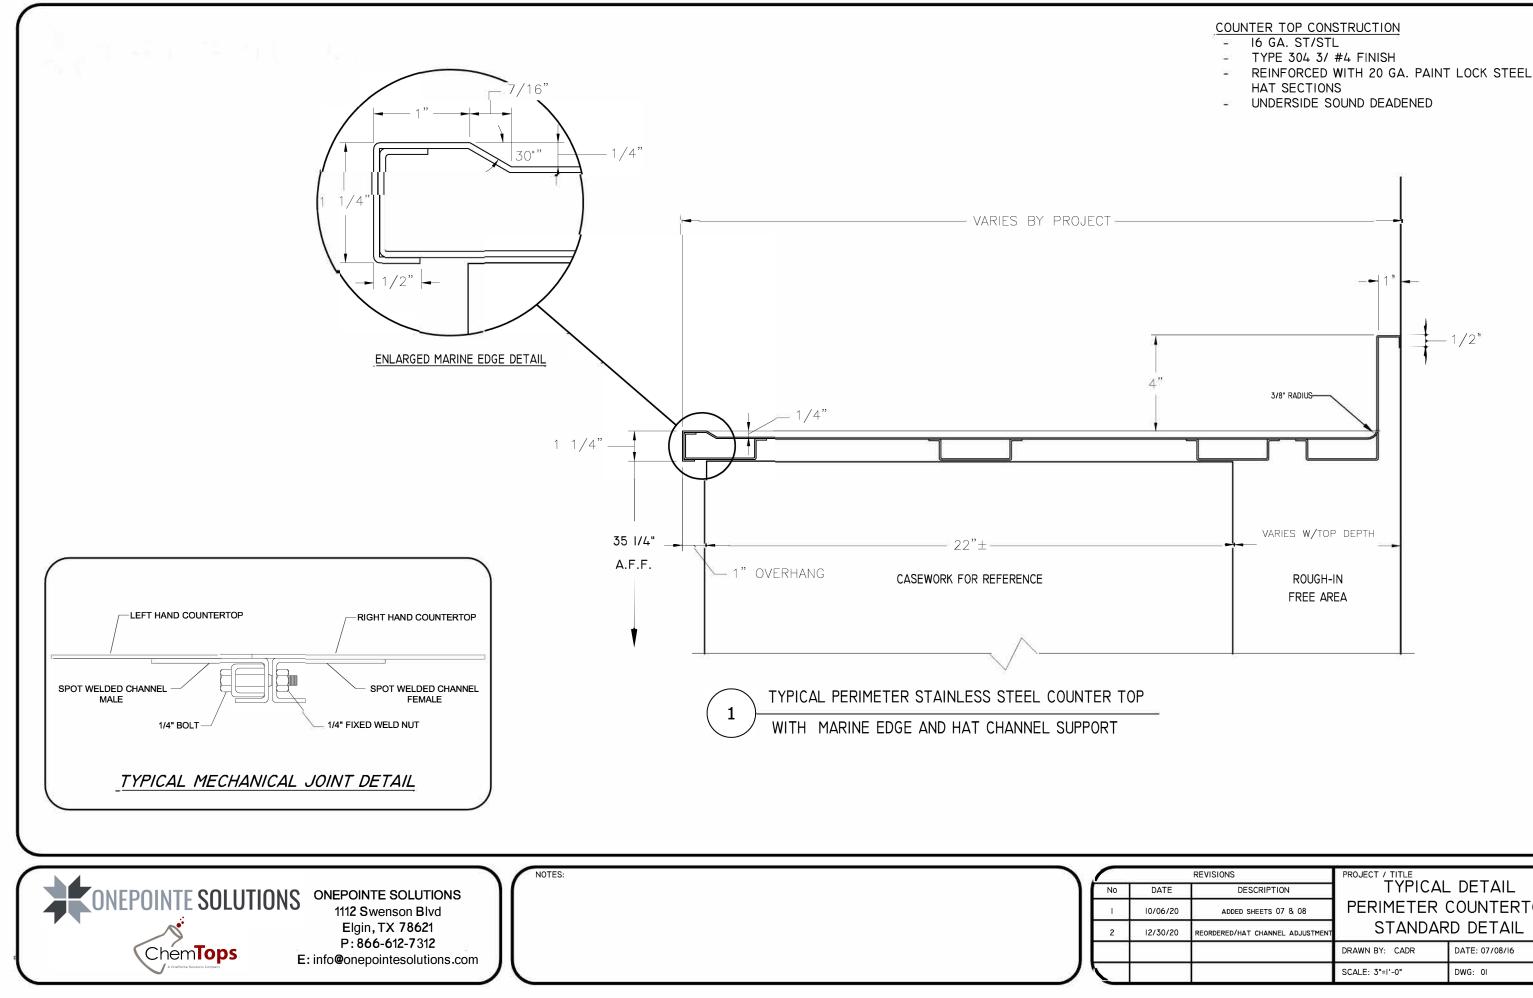

| REVISIONS |                                  | PROJECT / TITLE |                |  |
|-----------|----------------------------------|-----------------|----------------|--|
|           | DESCRIPTION                      | I YPICAL        | DETAIL         |  |
| 20        | ADDED SHEETS 07 & 08             | PERIMETER       | COUNTERTOP     |  |
| 20        | REORDERED/HAT CHANNEL ADJUSTMENT | STANDARD DETAIL |                |  |
|           |                                  | DRAWN BY: CADR  | DATE: 07/08/16 |  |
|           |                                  | SCALE: 3"=1'-0" | DWG: 0I        |  |