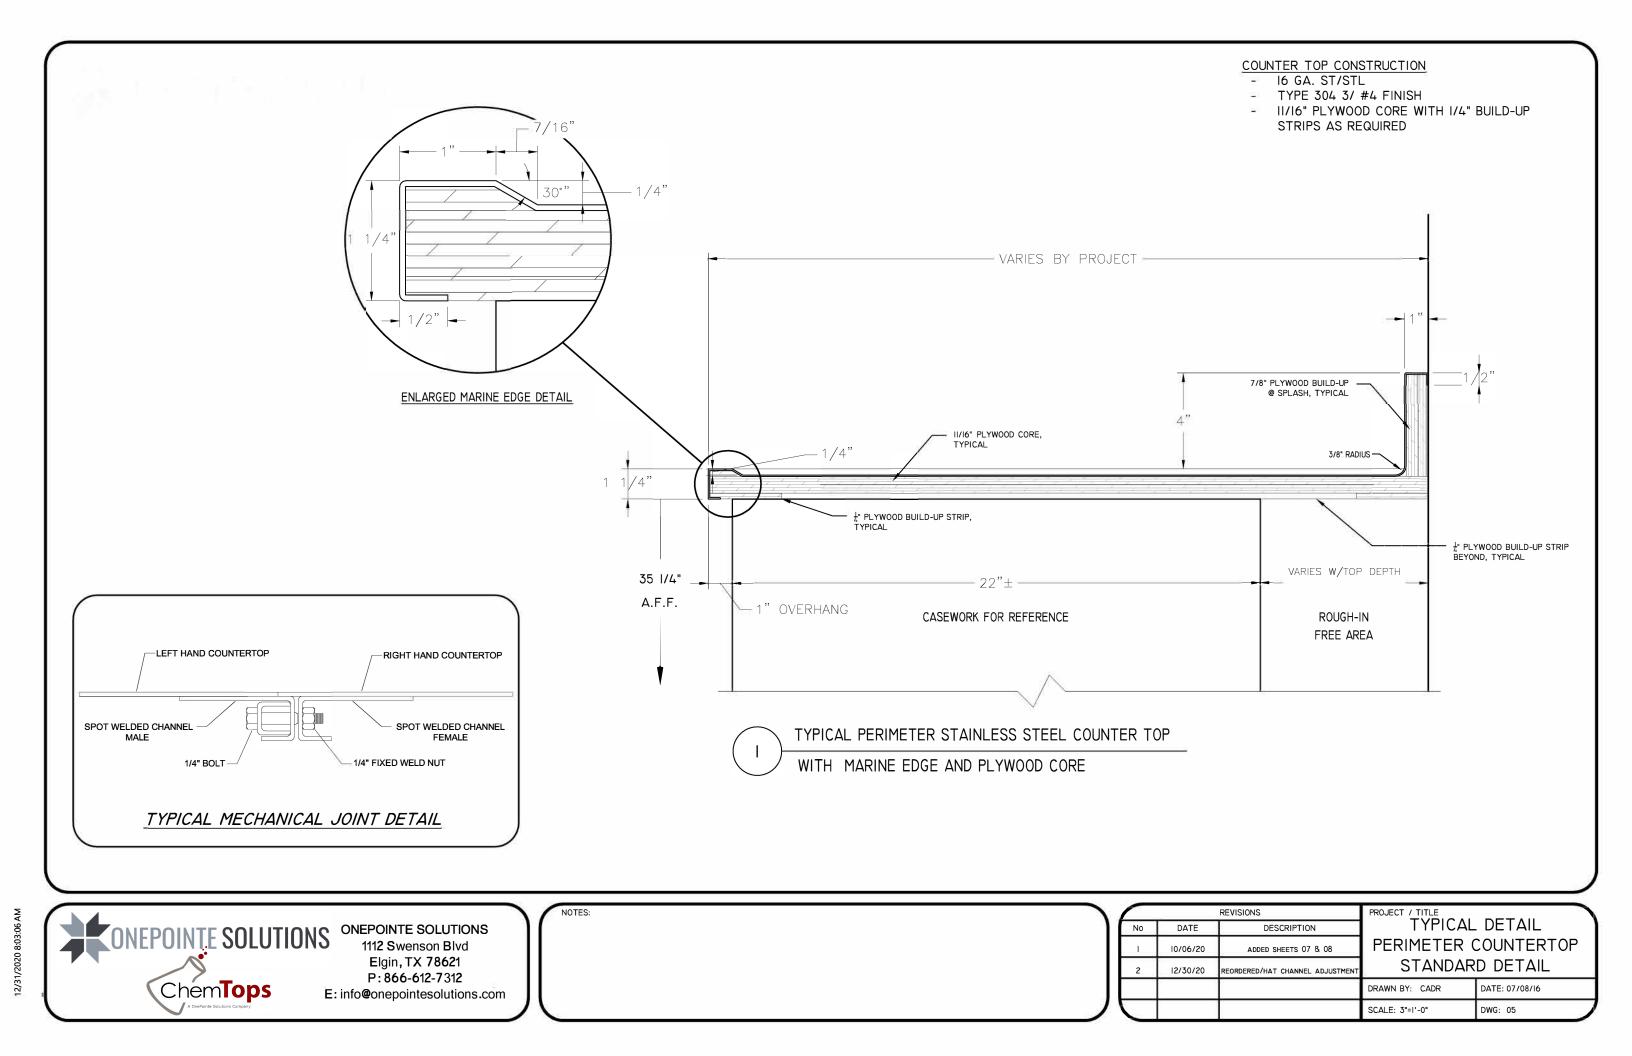

2/31/2020 8:03:07 AM

| REVISIONS |                                  | PROJECT / TITLE      |                |
|-----------|----------------------------------|----------------------|----------------|
|           | DESCRIPTION                      | TYPICAL DETAIL       |                |
| 20        | ADDED SHEETS 07 & 08             | PERIMETER COUNTERTOP |                |
| 20        | REORDERED/HAT CHANNEL ADJUSTMENT | STANDARD DETAIL      |                |
|           |                                  | DRAWN BY: CADR       | DATE: 07/08/16 |
|           |                                  | SCALE: 3"=1'-0"      | DWG: 07        |