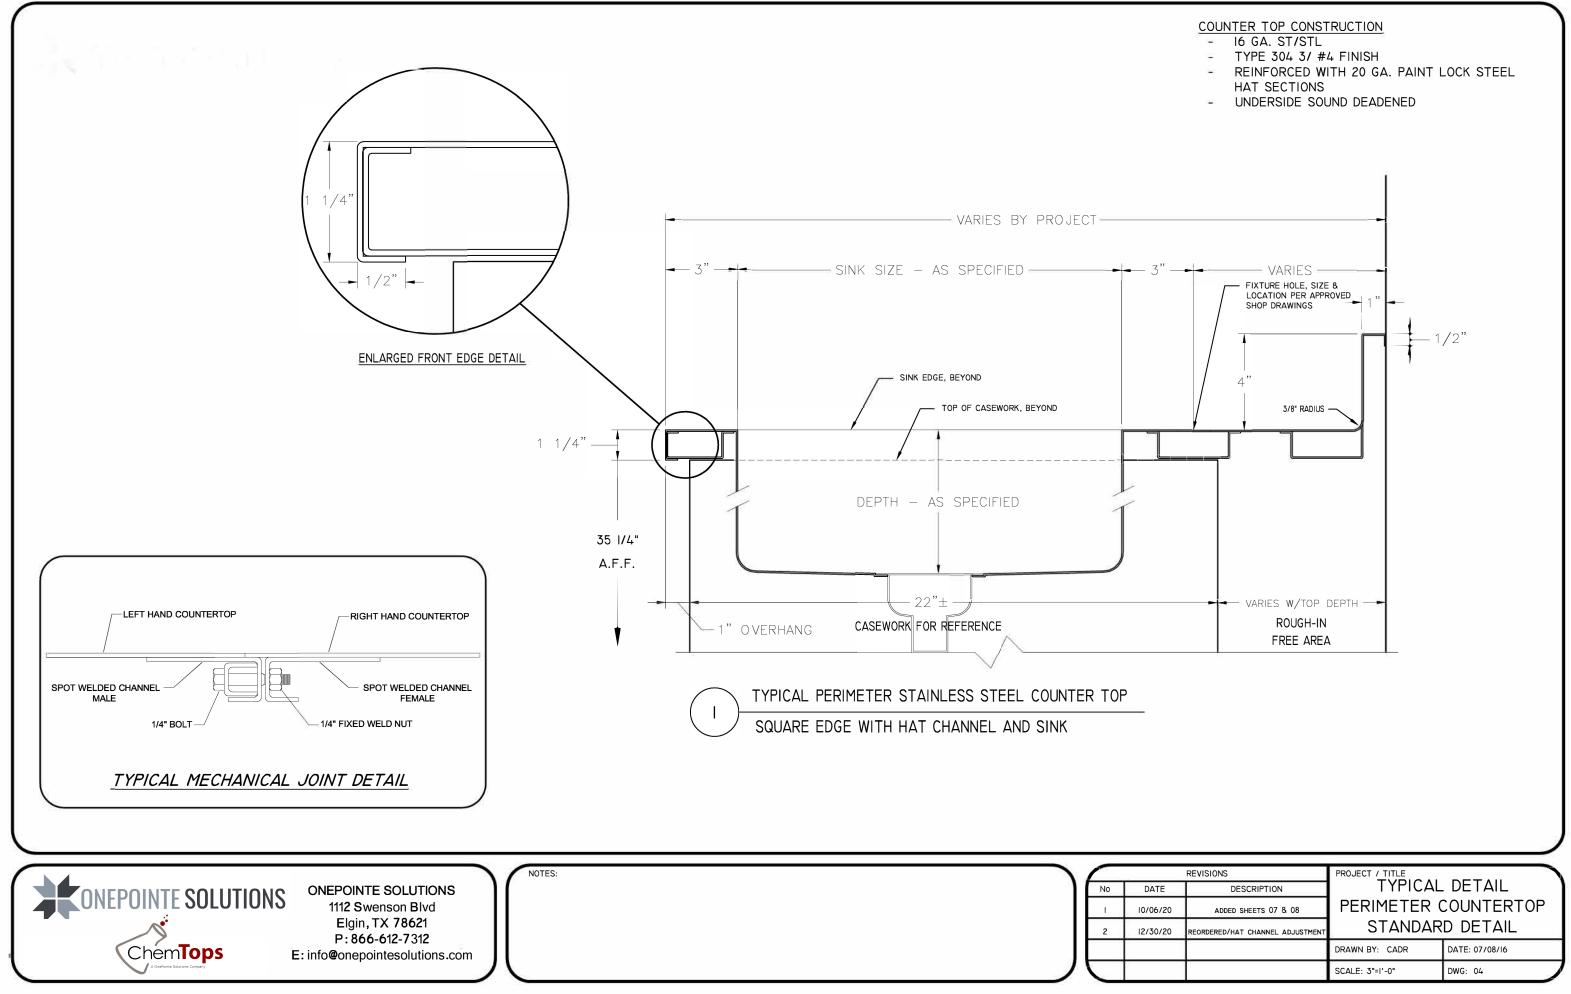

| REVISIONS |                                  | PROJECT / TITLE      |                |
|-----------|----------------------------------|----------------------|----------------|
| E         | DESCRIPTION                      | TYPICAL DETAIL       |                |
| 20        | ADDED SHEETS 07 & 08             | PERIMETER COUNTERTOP |                |
| 20        | REORDERED/HAT CHANNEL ADJUSTMENT | STANDARD DETAIL      |                |
|           |                                  | DRAWN BY: CADR       | DATE: 07/08/16 |
|           |                                  | SCALE: 3"=1'-0"      | DWG: 04        |