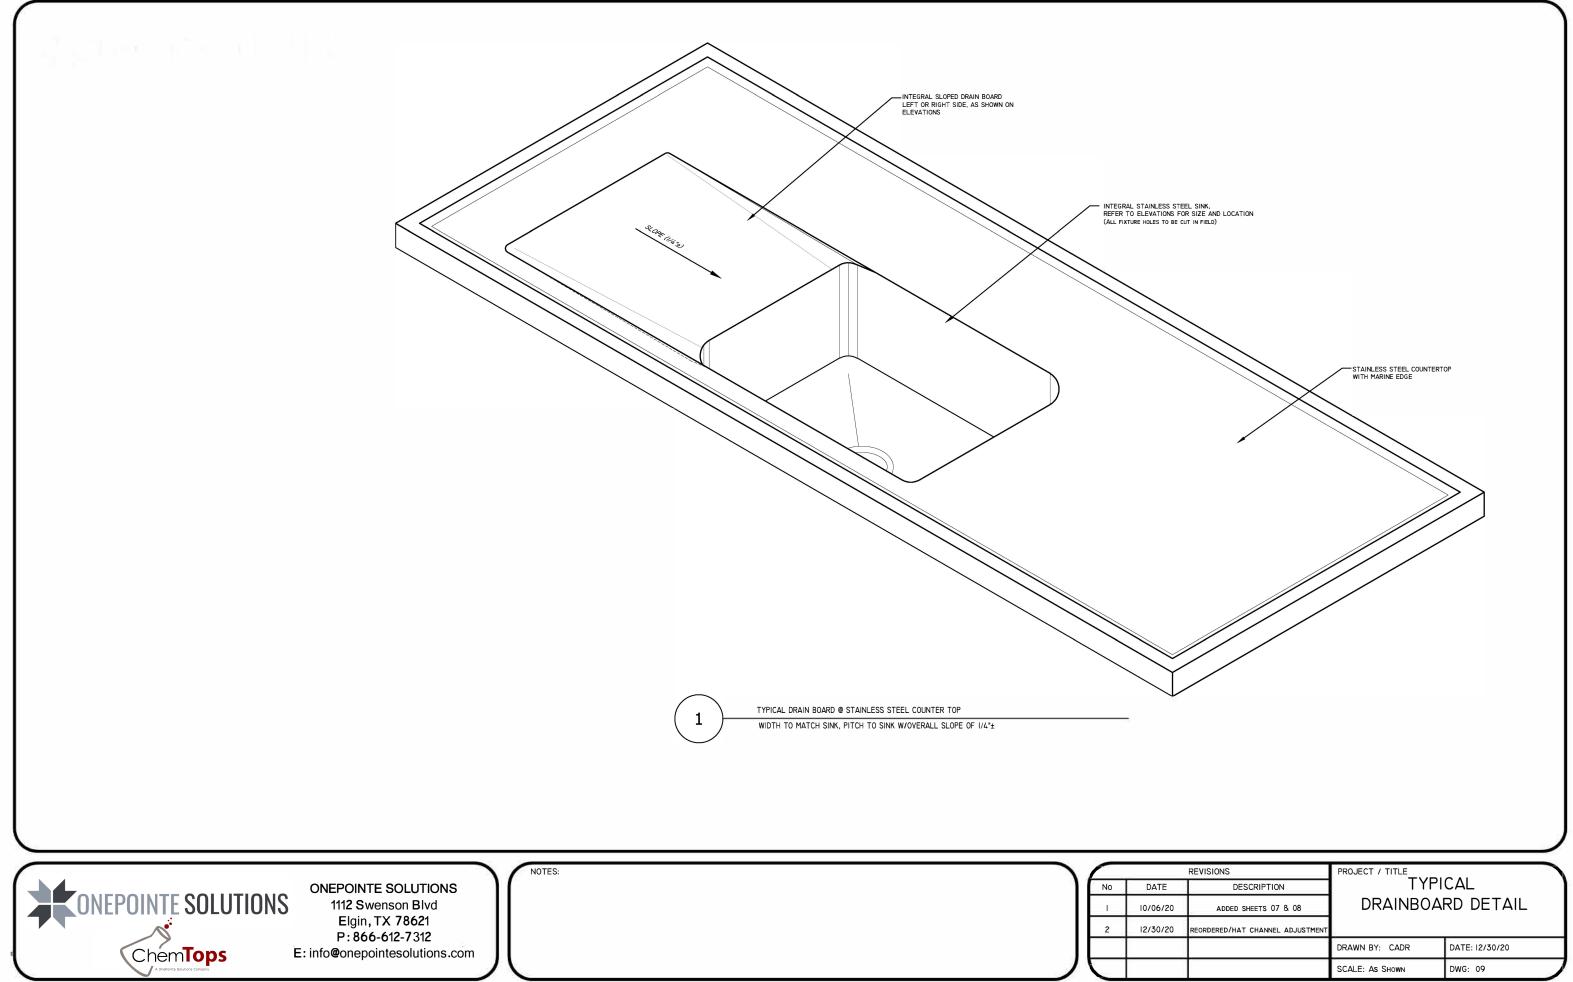

2/31/2020 8:03:07 AM

| REVISIONS |                                  | PROJECT / TITLE      |                |
|-----------|----------------------------------|----------------------|----------------|
|           | DESCRIPTION                      | TYPICAL DETAIL       |                |
| 20        | ADDED SHEETS 07 & 08             | PERIMETER COUNTERTOP |                |
| 20        | REORDERED/HAT CHANNEL ADJUSTMENT | STANDARD DETAIL      |                |
|           |                                  | DRAWN BY: CADR       | DATE: 07/08/16 |
|           |                                  | SCALE: 3"=1'-0"      | DWG: 07        |