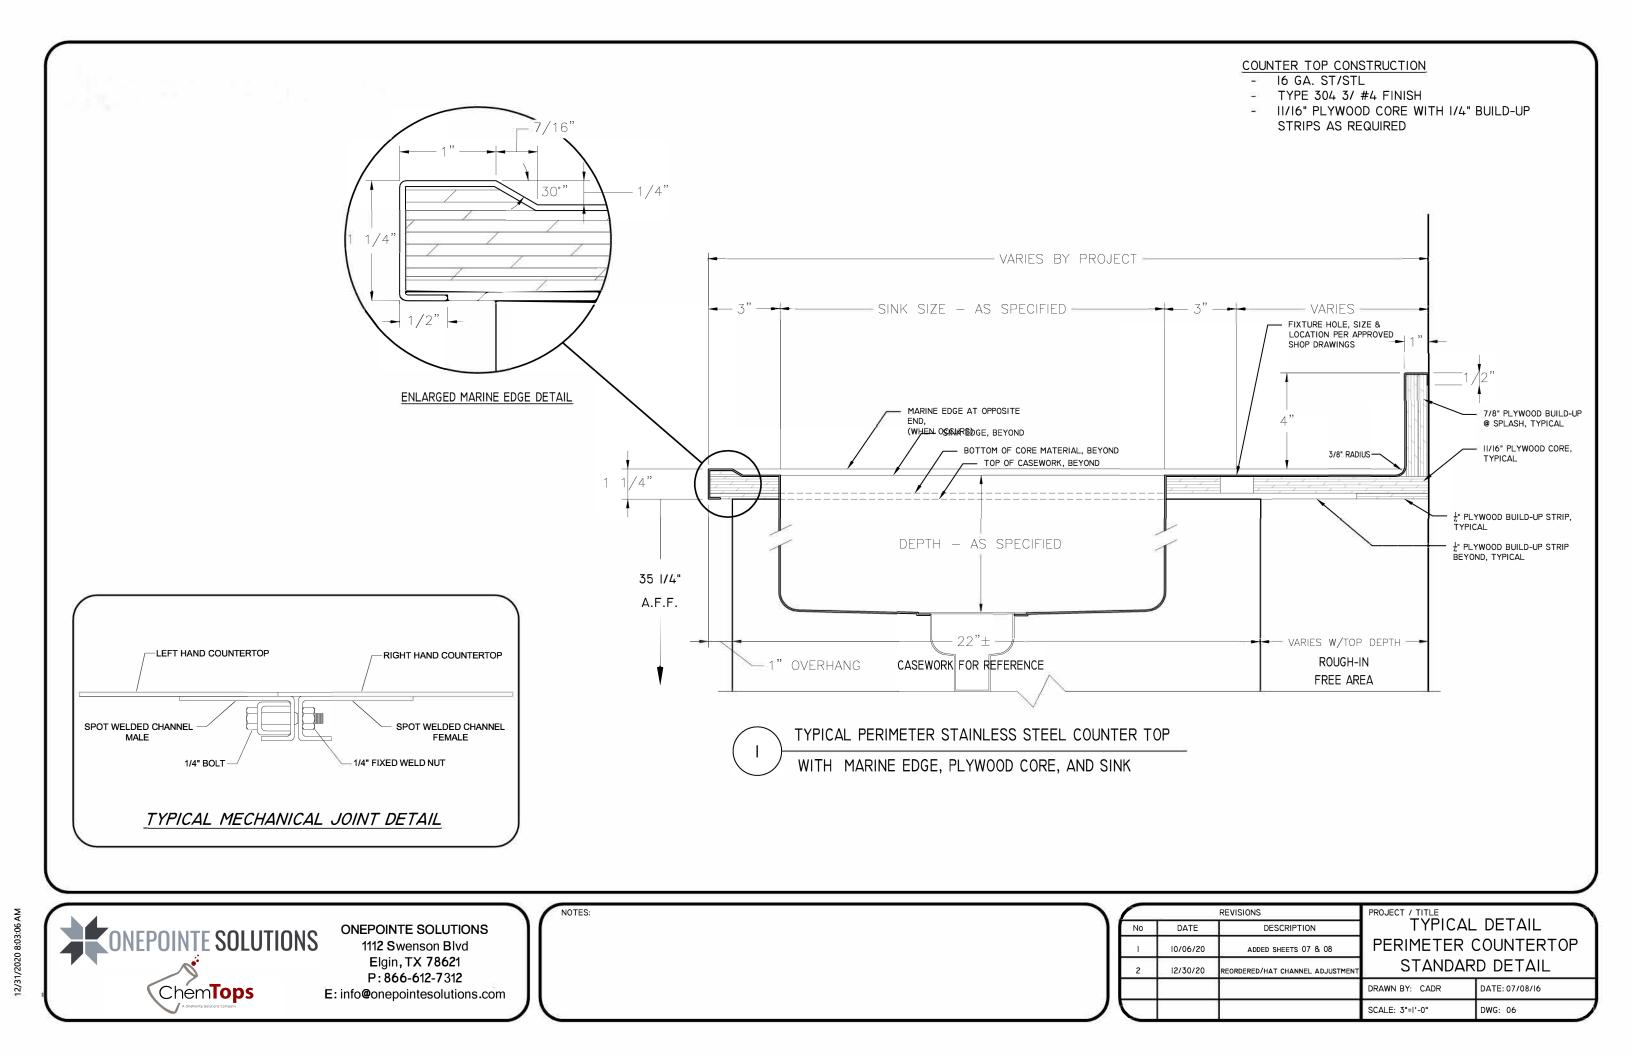

2/31/2020 8:03:07 AM

| REVISIONS |                                  | PROJECT / TITLE      |                |
|-----------|----------------------------------|----------------------|----------------|
|           | DESCRIPTION                      | TYPICAL DETAIL       |                |
| 20        | ADDED SHEETS 07 & 08             | PERIMETER COUNTERTOP |                |
| 20        | REORDERED/HAT CHANNEL ADJUSTMENT | STANDARD DETAIL      |                |
|           |                                  | DRAWN BY: CADR       | DATE: 07/08/16 |
|           |                                  | SCALE: 3"=1'-0"      | DWG: 07        |