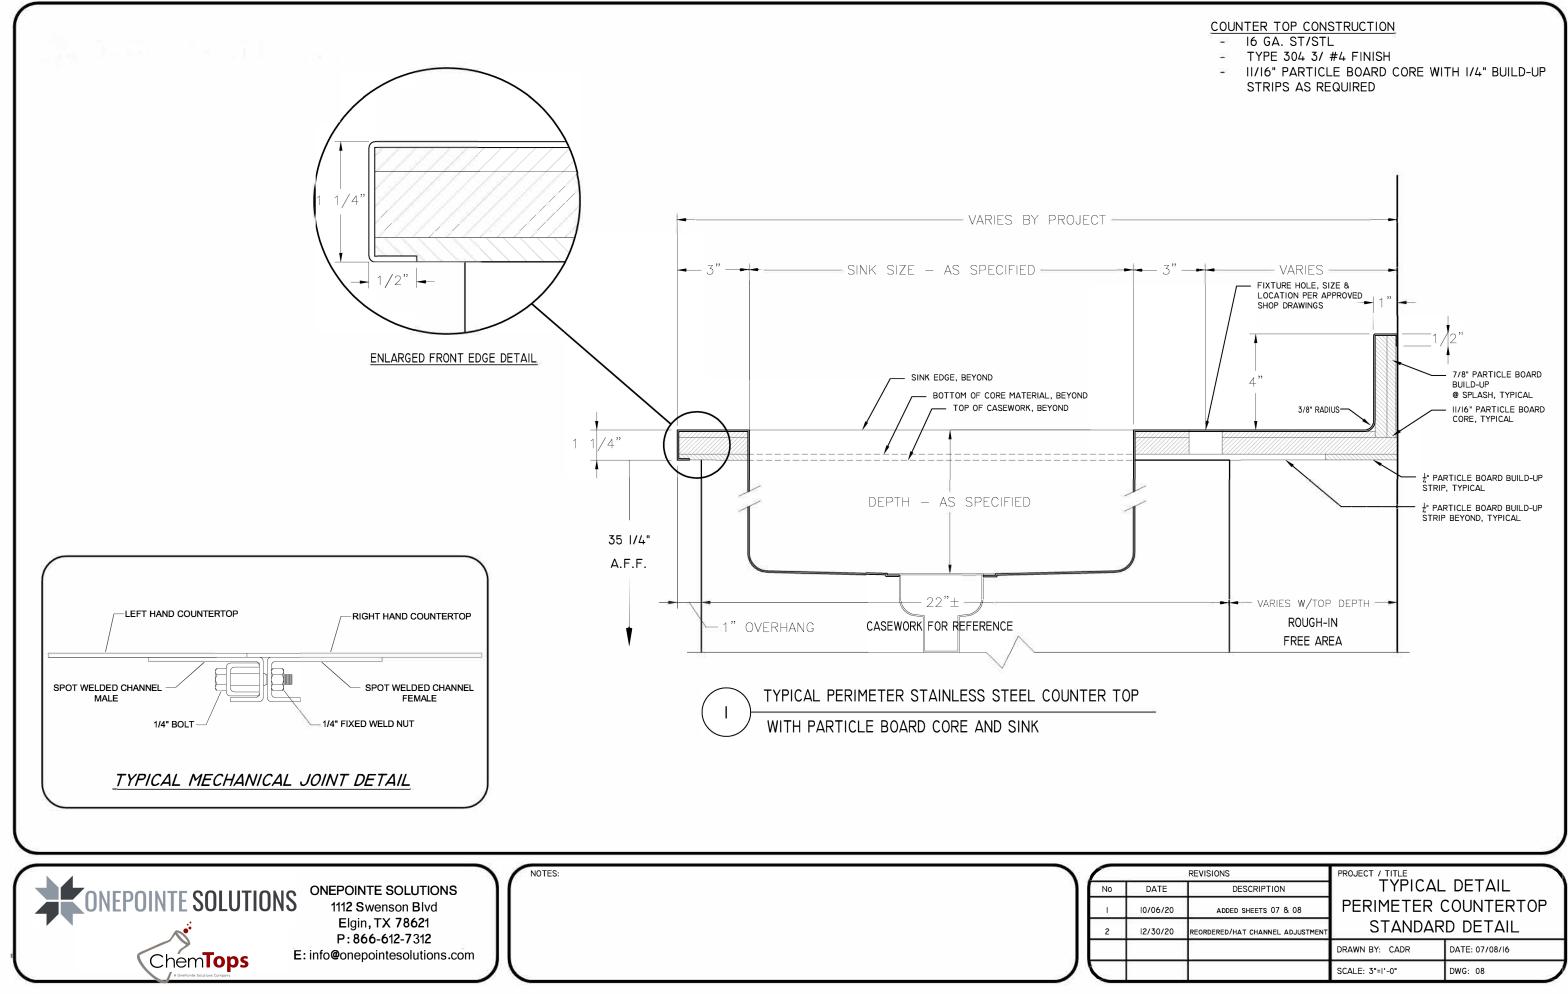

| REVISIONS |                                  | PROJECT / TITLE |                |  |
|-----------|----------------------------------|-----------------|----------------|--|
|           | DESCRIPTION                      | I YPICAL        | DETAIL         |  |
| 20        | ADDED SHEETS 07 & 08             | PERIMETER       | COUNTERTOP     |  |
| 20        | REORDERED/HAT CHANNEL ADJUSTMENT | STANDARD DETAIL |                |  |
|           |                                  | DRAWN BY: CADR  | DATE: 07/08/16 |  |
|           |                                  | SCALE: 3"=1'-0" | DWG: 0I        |  |