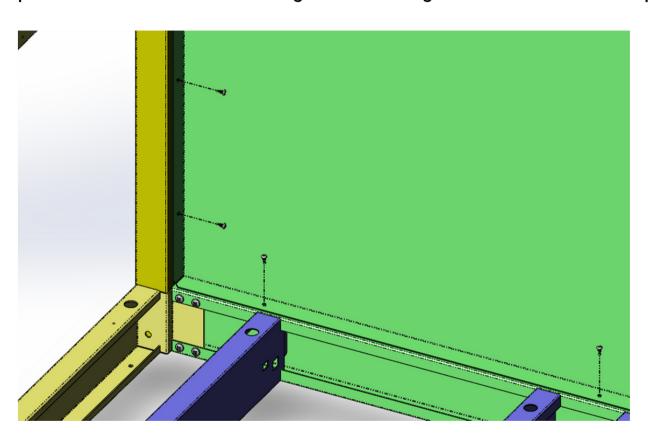

#### STEP 4.

With the table still upside down, place the side panels between the underside of the apron on the side of the table, and the lower support on the legs. Use the supplied #8 x .375 self drilling screws through the pre drilled holes into the apron and lower support to sceure the panel, repeat for the opposite side panel.