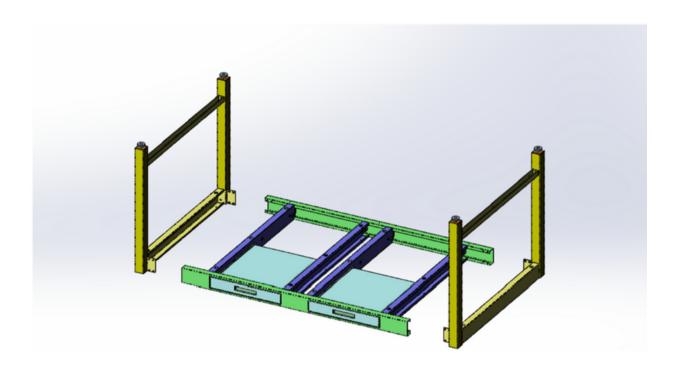

### STEP 1.

Lay top frame upside down and attach leg assemplies using four 1/4-20 x 0.5" screws per leg. There are left and right assemblies.