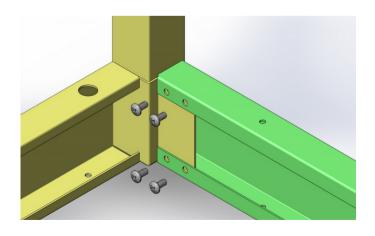

#### STEP 3.

Secure the sides of the back panel to the legs with the supplied #8 x .375 self drilling screws, ensuring the back panel is straight. Note: The legs DO NOT have pre drilled holes for attaching panel, this is to ensure the panel is aligned with the leg. A drill or driver will be required for this step!