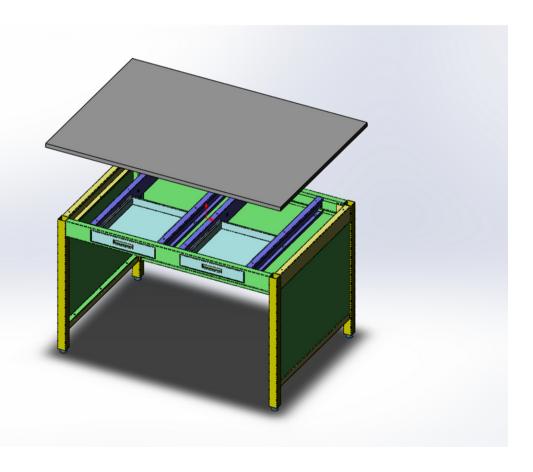

#### STEP 5.

Flip the table over onto it's feet (please use care as table assembly is heavy) and level the table using the threaded levelers. Once this is complete, place a bead of construction adhesive along the top of the table frame, and gently lower the top onto the table, ensuring it is pressed down firmly for proper adhesion. When assembled the table should have 2 inches of overhang over the frame on all for sides on the top.