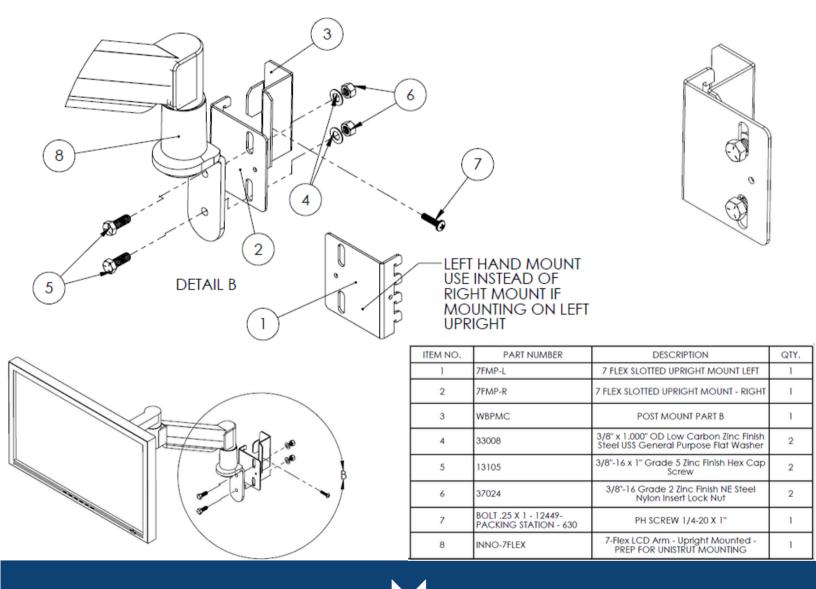

## INSTRUCTIONS

- 1. Slip post mount (3) over upright and slide down upright.
- 2. Clip upright mount (left (1) or right (2)) in desired location on upright.
- 3. Insert 1" screw (7) through the hole on the side of post mount part B (3) and thread into the threaded hole in left mount (1) or right mount (2) and tighten until mount clamps against side of upright
- 4. Using 1" bolts (5) washers (4) and nuts (6) attach 7FLEX monitor arm to the slotted of the mount and tighten until secure.