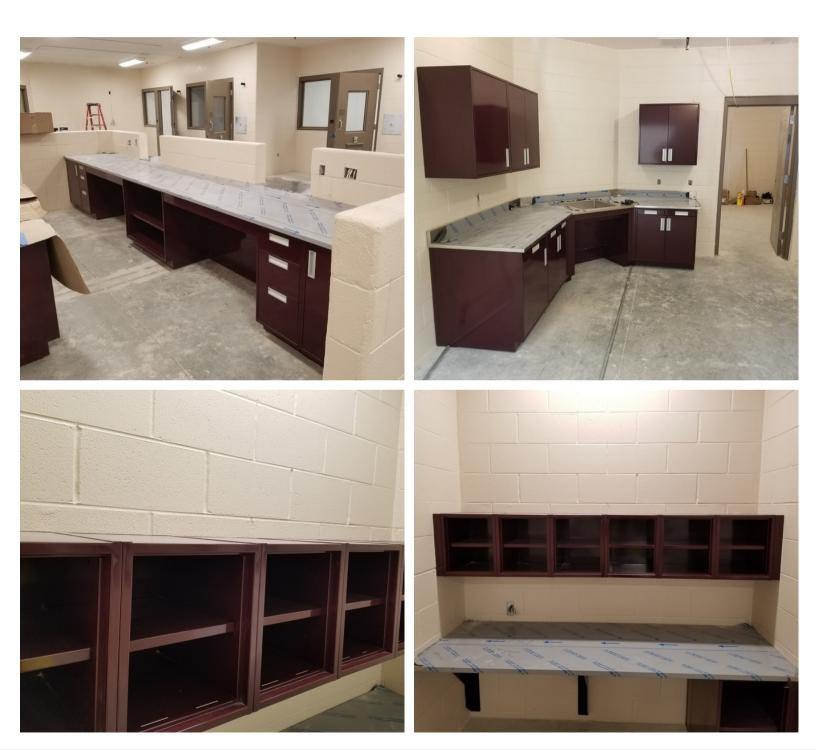

### **Color Summary**

At OnePointe Soltuions, we have a multitude of colors you can choose from to design and customize your lab furniture.

We carry the following colors and material on hand below:

- Light Grey (RAL 7035)
- Window Grey (RAL 7040)
- Basalt Grey (RAL 7012)
- Jet Black (RAL 9005)
- Oyster White (RAL 1013)
- Beige Grey (RAL 7006)
- Flame Red (RAL 3000)
- Papyrus White (RAL 9018)