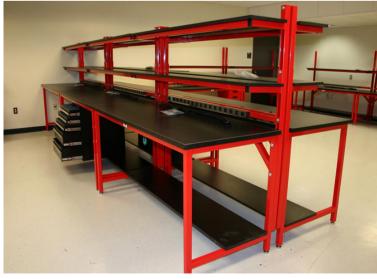

## RAL COLOR CHART

PRODUCT INFO

(866) 612-7312 INFO@ONEPOINTESOLUTIONS.COM

#### **Light Grey** RAL 7035











### **Window Grey** RAL 7040





#### Basalt Grey RAL 7012











### **Jet Black**

#### RAL 9005 (Available in Gloss/Matte/Texture)





#### **Oyster White** RAL 1013



**Beige Grey** 

RAL 7006

#### Flame Red

RAL 3000







### Papyrus White RAL 9018







### White RAL 9016





ONEPOINTE SOLUTIONS Scien

## **Gentian Blue**

#### RAL 5010







#### **Green Blue** RAL5001









### **Blue Green** RAL 6004





#### **Black Red** RAL 3007







#### Stone Grey RAL7030



### **Light lvory** RAL 1015











### Non-Color Options PLAM/Faux Wood Fronts





#### **Stainless Steel**

Stainless steel is a material and not a standard powder-coat color; it is available for an additional charge.







## **Pull Options**







**Recessed Aluminum Pull** 









### **Color Summary**

At OnePointe Soltuions, we have a multitude of colors you can choose from to design and customize your lab furniture.

We carry the following colors and material on hand below:

- Light Grey (RAL 7035)
- Window Grey (R