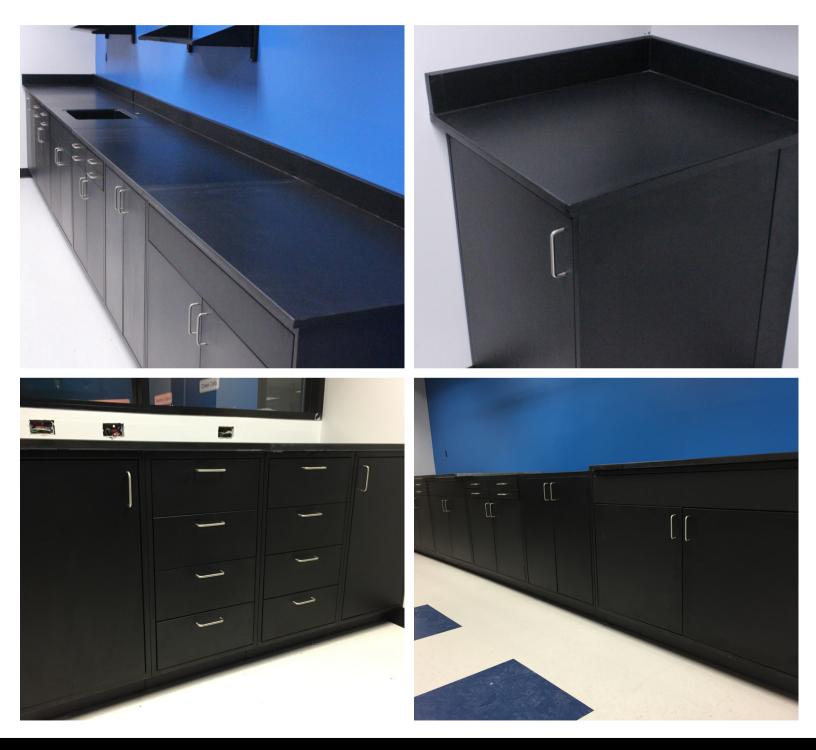

## RAL COLOR CHART

PRODUCT INFO

(866) 612-7312 INFO@ONEPOINTESOLUTIONS.COM

#### **Light Grey** RAL 7035











### **Window Grey** RAL 7040





#### Basalt Grey RAL 7012











### **Jet Black**

#### RAL 9005 (Available in Gloss/Matte/Texture)





#### **Oyster White** RAL 1013



**Beige Grey** 

RAL 7006

#### Flame Red

RAL 3000







### Papyrus White RAL 9018







### White RAL 9016





ONEPOINTE SOLUTIONS Scien

## **Gentian Blue**

#### RAL 5010







#### **Green Blue** RAL5001









### **Blue Green** RAL 6004





#### **Black Red** RAL 3007







#### Stone Grey RAL7030



### **Light lvory** RAL 1015











### Non-Color Options PLAM/Faux Wood Fronts





#### **Stainless Steel**

Stainless steel is a material and not a standard powder-coat color; it is available for an additional charge.







## **Pull Options**







**Recessed Aluminum Pull** 









### **Color Summary**

At OnePointe Soltuions, we have a multitude of colors you can choose from to design and customize your lab furniture.

We car