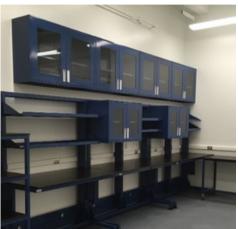

### **Color Summary**

At OnePointe Soltuions, we have a multitude of colors you can choose from to design and customize your lab furniture.

We carry the following colors and material on hand below:

- Light Grey (RAL 7035)
- Window Grey (RAL 7040)
- Basalt Grey (RAL 7012)
- Jet Black (RAL 9005)
- Oyster White (RAL 1013)
- Beige Grey (RAL 7006)
- Flame Red (RAL 3000)
- Papyrus White (RAL 9018)

- White (RAL 9016)
- Gentian Blue (RAL 5010)
- Green Blue (RAL 5001)
- Blue Green (RAL 6004)
- Black Red (RAL 3007)
- Stone Grey (RAL 7030)
- Light Ivory (RAL 1015)
- Two Tone (Available Úpon Request)