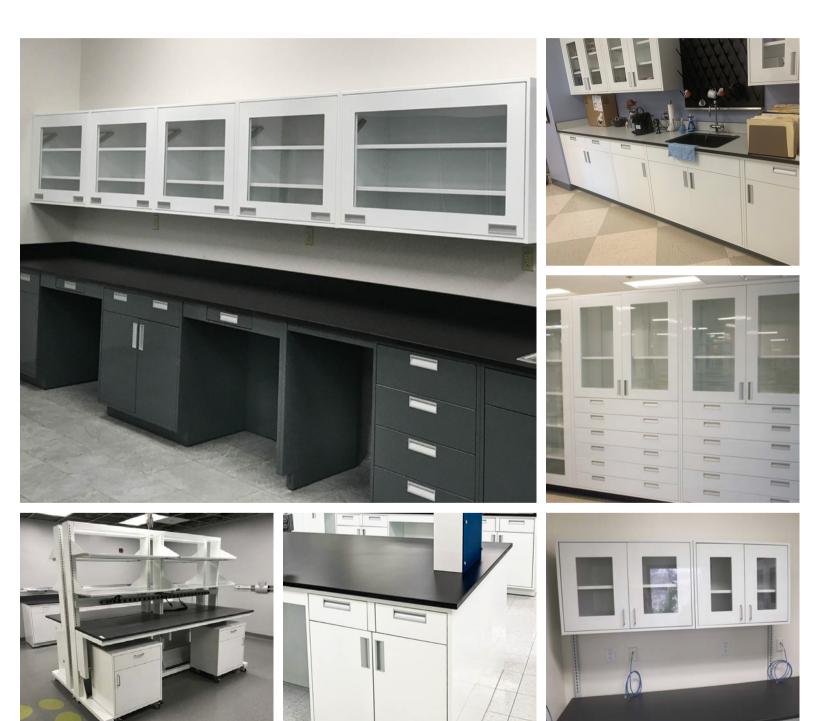

### **Color Summary**

At OnePointe Soltuions, we have a multitude of colors you can choose from to design and customize your lab furniture.

We carry the following colors and material on hand below:

- Light Grey (RAL 7035)
- Window Grey (RAL 7040)
- Basalt Grey (RAL 7012)
- Jet Black (RAL 9005)
- Oyster White (RAL 1013)
- Beige Grey (RAL 7006)
- Flame Red (RAL 3000)
- Papyrus White (RAL 9018)

- White (RAL 9016)
- Gentian Blue (RAL 5010)
- Green Blue (RAL 5001)
- Blue Green (RAL 6004)
- Black Red (RAL 3007)
- Stone Grey (RAL 7030)
- Light Ivory (RAL 1015)
- Two Tone (Available Úpon Request)

Additional Materials/Non-Powder Coat Options:

- Stainless Steel
- PLAM/Faux Wood Fronts