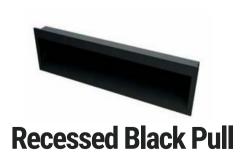

7035











### **Window Grey** RAL 7040





#### Basalt Grey RAL 7012











### **Jet Black**

#### RAL 9005 (Available in Gloss/Matte/Texture)





#### **Oyster White** RAL 1013



**Beige Grey** 

RAL 7006

#### Flame Red

RAL 3000







### Papyrus White RAL 9018







### White RAL 9016





ONEPOINTE SOLUTIONS Scien

## **Gentian Blue**

#### RAL 5010







#### **Green Blue** RAL5001









### **Blue Green** RAL 6004





#### **Black Red** RAL 3007







#### Stone Grey RAL7030



### **Light lvory** RAL 1015











### Non-Color Options PLAM/Faux Wood Fronts





#### **Stainless Steel**

Stainless steel is a material and not a standard powder-coat color; it is available for an additional charge.







## **Pull Options**







**Recessed Aluminum Pull** 









### **Color Summary**

At OnePointe Soltuions, we have a multitude of colors you can choose from to design and customize your lab furniture.

We carry the following colors and material on hand below:

- Light Grey (RAL 7035)
- Window Grey (RAL 7040)
- Basalt Grey (RAL 7012)
- Jet Black (RAL 9005)
- Oyster White (RAL 1013)
- Beige Grey (RAL 7006)
- Flame Red (RAL 3000)
- Papyrus White (RAL 9018)

- White (RAL 9016)
- Gentian Blue (RAL 5010)
- Green Blue (RAL 5001)
- Blue Green (RAL 6004)
- Black Red (RAL 3007)
- Stone Grey (RAL 7030)
- Light Ivory (RAL 1015)
- Two Tone (Available Úpon Request)

Additional Materials/Non-Powder Coat Options:

- Stainless Steel
- PLAM/Faux Wood Fronts

#### Need a custom color?

A certain red? Deeper blue? Darker white? We'll help you get any color in