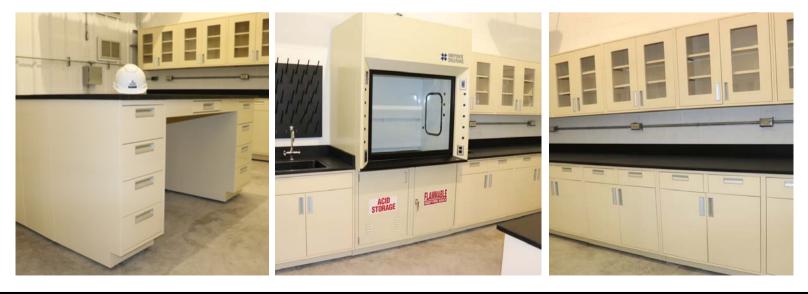

### **Color Summary**

At OnePointe Soltuions, we have a multitude of colors you can choose from to design and customize your lab furniture.

We carry the following colors and material on hand below:

- Light Grey (RAL 7035)
- Window Grey (RAL 7040)
- Basalt Grey (RAL 7012)
- Jet Black (RAL 9005)
- Oyster White (RAL 1013)
- Beige Grey (RAL 7006)
- Flame Red (RAL 3000)
- Papyrus White (RAL 9018)