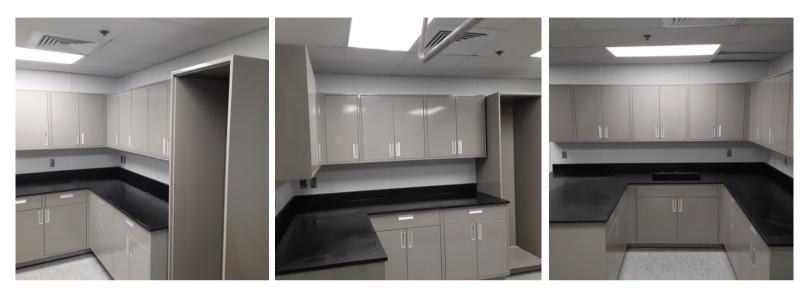

### **Color Summary**

At OnePointe Soltuions, we have a multitude of colors you can choose from to design and customize your lab furniture.

We carry the following colors and material on hand below:

- Light Grey (RAL 7035)
- Window Grey (RAL 7040)
- Basalt Grey (RAL 7012)
- Jet Black (RAL 9005)
- Oyster White (RAL 1013)
- Beige Grey (RAL 7006)
- Flame Red (RAL 3000)
- Papyrus White (RAL 9018)