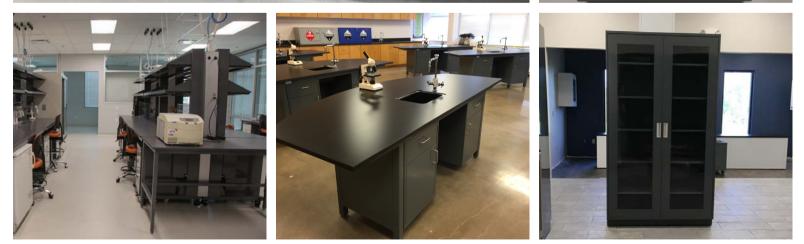

## RAL COLOR CHART

PRODUCT INFO

(866) 612-7312 INFO@ONEPOINTESOLUTIONS.COM

#### **Light Grey** RAL 7035











### **Window Grey** RAL 7040





#### Basalt Grey RAL 7012











### **Jet Black**

#### RAL 9005 (Available in Gloss/Matte/Texture)





#### **Oyster White** RAL 1013



**Beige Grey** 

RAL 7006

#### Flame Red

RAL 3000







### Papyrus White RAL 9018







### White RAL 9016





ONEPOINTE SOLUTIONS Scien

## **Gentian Blue**

#### RAL 5010







#### **Green Blue** RAL5001









### **Blue Green** RAL 6004





#### **Black Red** RAL 3007







#### Stone Grey RAL7030



### **Light lvory** RAL 1015











### Non-Color Options PLAM/Faux Wood Fronts





#### **Stainless Steel**

Stainless steel is a material and not a standard powder-coat color; it is available for an additional charge.







## **Pull Options**







**Recessed Aluminum Pull** 









### **Color Summary**

At OnePointe Soltuions, we have a multitude of color