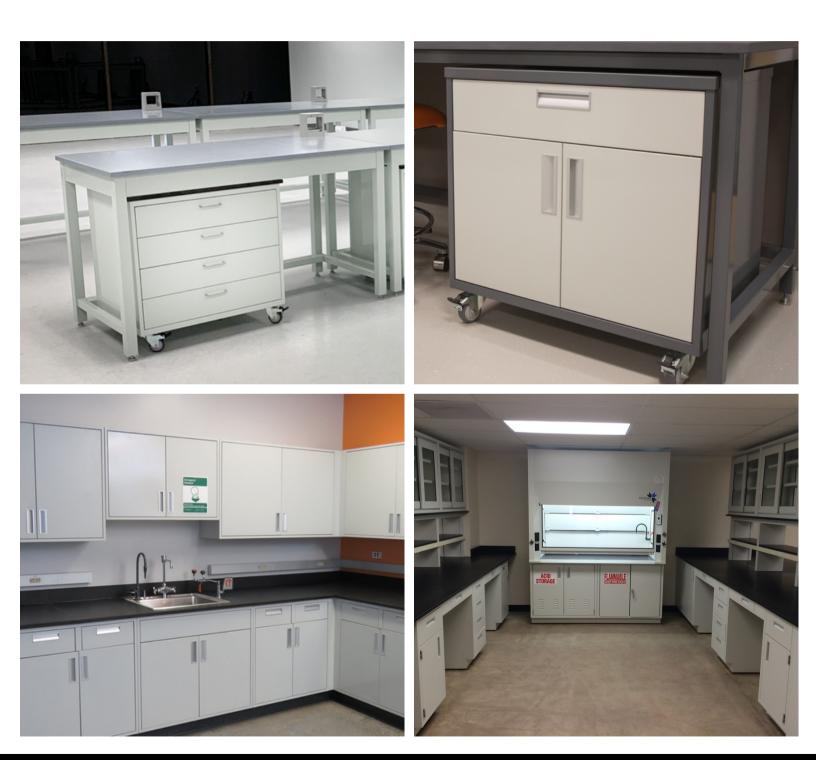

#### **Oyster White** RAL 1013

**Beige Grey** 

RAL 7006

### **Color Summary**

At OnePointe Soltuions, we have a multitude of colors you can choose from to design and customize your lab furniture.

We carry the following colors and material on hand below:

- Light Grey (RAL 7035)
- Window Grey (RAL 7040)
- Basalt Grey (RAL 7012)
- Jet Black (RAL 9005)
- Oyster White (RAL 1013)
- Beige Grey (RAL 7006)
- Flame Red (RAL 3000)
- Papyrus White (RAL 9018)