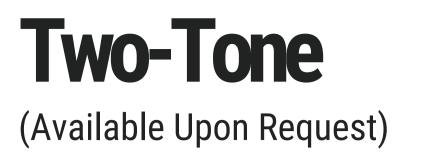

- White (RAL 9016)
- Gentian Blue (RAL 5010)
- Green Blue (RAL 5001)
- Blue Green (RAL 6004)
- Black Red (RAL 3007)
- Stone Grey (RAL 7030)
- Light Ivory (RAL 1015)
- Two Tone (Available Úpon Request)