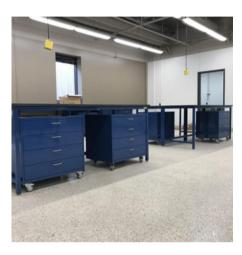

### **Color Summary**

At OnePointe Soltuions, we have a multitude of colors you can choose from to design and customize your lab furniture.

We carry the following colors and material on hand below:

- Light Grey (RAL 7035)
- Window Grey (RAL 7040)
- Basalt Grey (RAL 7012)
- Jet Black (RAL 9005)
- Oyster White (RAL 1013)
- Beige Grey (RAL 7006)
- Flame Red (RAL 3000)
- Papyrus White (RAL 9018)

- White (RAL 9016)
- Gentian Blue (RAL 5010)
- Green Blue (RAL 5001)
- Blue Green (RAL 6004)
- Black Red (RAL 3007)
- Stone Grey (RAL 7030)
- Light Ivory (RAL 1015)
- Two Tone (Available Úpon Request)