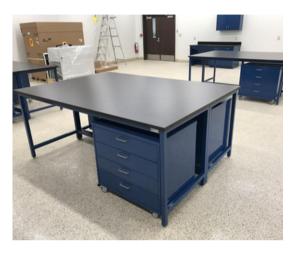

### **Color Summary**

At OnePointe Soltuions, we have a multitude of colors you can choose from to design and customize your lab furniture.

We carry the following colors and material on hand below:

- Light Grey (RAL 7035)
- Window Grey (RAL 7040)
- Basalt Grey (RAL 7012)
- Jet Black (RAL 9005)
- Oyster White (RAL 1013)
- Beige Grey (RAL 7006)
- Flame Red (RAL 3000)
- Papyrus White (RAL 9018)

- White (RAL 9016)
- Gentian Blue (RAL 5010)
- Green Blue (RAL 5001)
- Blue Green (RAL 6004)
- Black Red (RAL 3007)
- Stone Grey (RAL 7030)
- Light Ivory (RAL 1015)
- Two Tone (Available Úpon Request)