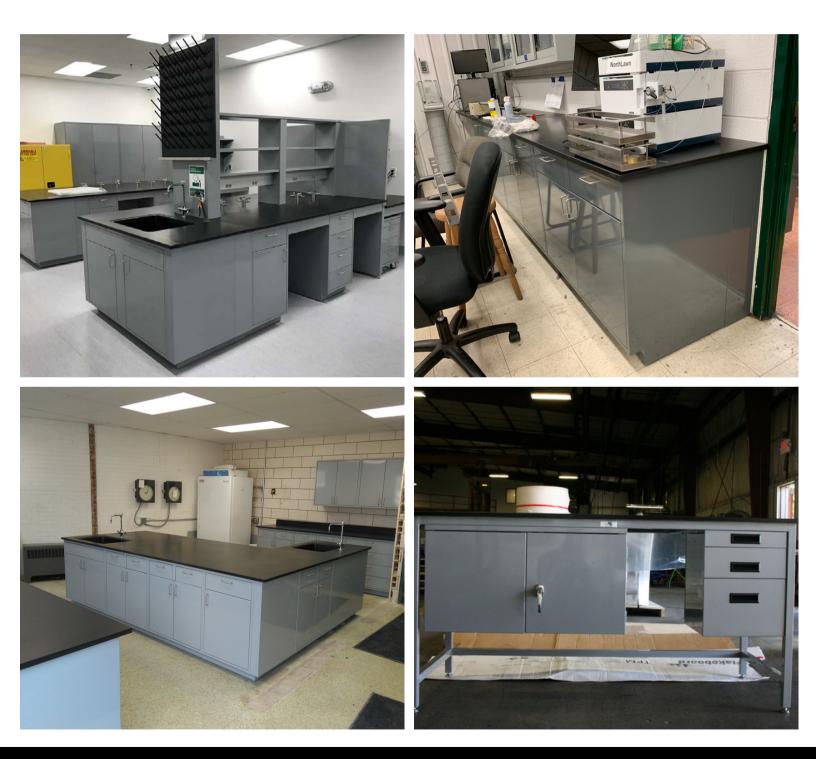

### **Color Summary**

At OnePointe Soltuions, we have a multitude of colors you can choose from to design and customize your lab furniture.

We carry the following colors and material on hand below:

- Light Grey (RAL 7035)
- Window Grey (RAL 7040)
- Basalt Grey (RAL 7012)
- Jet Black (RAL 9005)
- Oyster White (RAL 1013)
- Beige Grey (RAL 7006)
- Flame Red (RAL 3000)
- Papyrus White (RAL 9018)

- White (RAL 9016)
- Gentian Blue (RAL 5010)
- Green Blue (RAL 5001)
- Blue Green (RAL 6004)
- Black Red (RAL 3007)
- Stone Grey (RAL 7030)
- Light Ivory (RAL 1015)
- Two Tone (Available Úpon Request)

Additional Materials/Non-Powder Coat Options:

- Stainless Steel
- PLAM/Faux Wood Fronts