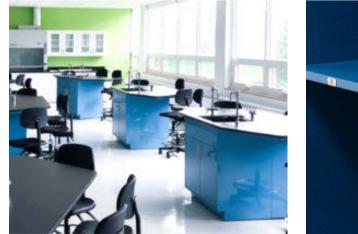

## RAL COLOR CHART

PRODUCT INFO

(866) 612-7312 INFO@ONEPOINTESOLUTIONS.COM

### **Color Summary**

At OnePointe Soltuions, we have a multitude of colors you can choose from to design and customize your lab furniture.

We carry the following colors and material on hand below:

- Light Grey (RAL 7035)
- Window Grey (RAL 7040)
- Basalt Grey (RAL 7012)
- Jet Black (RAL 9005)
- Oyster White (RAL 1013)
- Beige Grey (RAL 7006)
- Flame Red (RAL 3000)
- Papyrus White (RAL 9018)