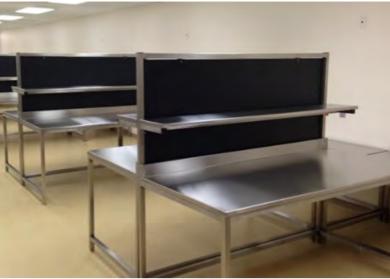

make it. Let us know your specifications, including dimensions, top options, materials, accessories, and color finish, and we'll quickly build you a quote and detailed design drawing.















#### **PLAM Casework**













#### **Office Casework**







## Office Casework













## Office Casework











#### **Stainless Steel Casework**









#### **Stainless Steel Sinks**













#### **Tall Casework**











### Tall Casework







#### **Custom Tables & Carts**







#### **Custom Signage**









### **Boot Rack**













## **Custom Wall Cabinets**







#### **Custom Mass Spec Bench**

















#### **Modular Furniture & Mobile Cabinets**









#### **Modular Furniture & Mobile Cabinets**









#### **Steel Frame Tables**















## **Breakroom Furniture**









#### **Breakroom Furniture**









#### **Commercial Casework**







#### **Color Summary**

At OnePointe Soltuions, we have a multitude of colors you can choose from to design and customize your furniture.

We carry the following colors on hand below:

- Light Grey (RAL 7035)
- Window Grey (RAL 7040)
- Basalt Grey (RAL 7012)
- Jet Black (RAL 9005)
- Oyster White (RAL 1013)
- Beige Grey (RAL 7006)
- Flame Red (RAL 3000)
- Papyrus White (RAL 9018)
- Non-Color Fronts (Stainless Steel & PLAM/Wood)

- White (RAL 9016)
- Gentian Blue (RAL 5010)
- Signal Blue (RAL 5005)
- Green Blue (RAL 5001)
- Blue Green (RAL 6004)
- Black Red (RAL 3007)
- Stone Grey (RAL 7030)
- Light Ivory (RAL 1015)
- Silver (RAL 7001)
- Two Tone (Available Upon Request)