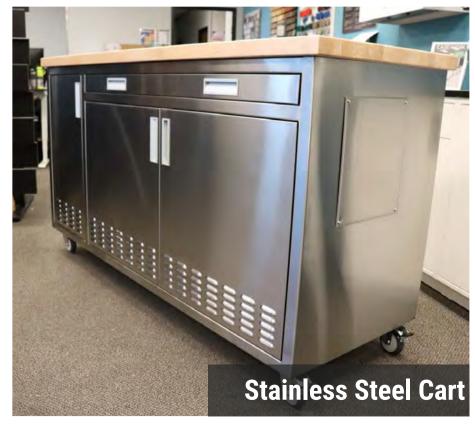

Casework

Color Summary

At OnePointe Solutions, we were formed to create all things custom from tables to casework, whatever you envision we can make it. Let us know your specifications, including dimensions, top options, materials, accessories, and color finish, and we'll quickly build you a quote and detailed design drawing.















#### **PLAM Casework**













#### **Office Casework**







## Office Casework













## Office Casework











#### **Stainless Steel Casework**









#### **Stainless Steel Sinks**













#### **Tall Casework**











### Tall Casework







#### **Custom Tables & Carts**







#### **Custom Signage**









### **Boot Rack**













## **Custom Wall Cabinets**







#### **Custom Mass Spec Bench**

















#### **Modular Furniture & Mobile Cabinets**









#### **Modular Furniture & Mobile Cabinets**









#### **Steel Frame Tables**















## **Breakroom Furniture**









#### **Breakroom Furniture**









#### **Commercial Casework**







#### **Color Summary**

At OnePointe Soltuions, we have a multitude of colors you can choose from to design and customize your furniture.

We carry the following colors on hand below:

- Light Grey (RAL 7035)
- Window Grey (RAL 7040)
- Basalt Grey (RAL 7012)
- Jet Black (RAL 9005)
- Oyster White (RAL 1013)
- Beige Grey (RAL 7006)
- Flame Red (RAL 3000)
- Papyrus White (RAL 9018)
- Non-Color Fronts (Stainless Steel & PLAM/Wood)

- White (RAL 9016)
- Gentian Blue (RAL 5010)
- Signal Blue (RAL 5005)
- Green Blue (RAL 5001)
- Blu