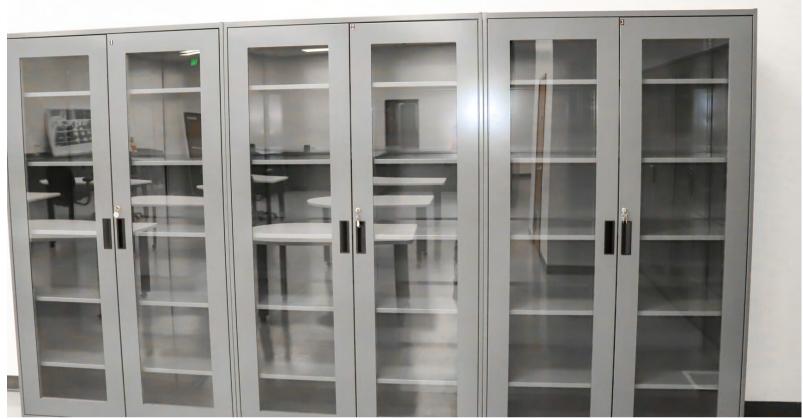

Custom Tables & Carts

Custom Signage

Boot Rack

Custom Wall Cabinets

Custom Mass Spec Bench

Modular Furniture & Mobile Cabinets

Steel Frame Tables

Breakroom Furniture

Commercial Casework

Color Summary

At OnePointe Solutions, we were formed to create all things custom from tables to casework, whatever you envision we can make it. Let us know your specifications, including dimensions, top options, materials, accessories, and color finish, and we'll quickly build you a quote and detailed design drawing.















#### **PLAM Casework**













#### **Office Casework**







## Office Casework













## Office Casework











#### **Stainless Steel Casework**









#### **Stainless Steel Sinks**













#### **Tall Casework**











### Tall Casework







#### **Custom Tables & Carts**







#### **Custom Signage**









### **Boot Rack**













## **Custom Wall Cabinets**







#### **Custom Mass Spec Bench**

















#### **Modular Furniture & Mobile Cabinets**









#### **Modular Furniture & Mobile Cabinets**









#### **Steel Frame Tables**















## **Breakroom Furniture**









#### **Breakroom Furniture**









#### **Commercial Casework**







#### **Color Summary**

At OnePointe Soltuions, we have a multitude of colors you can choose from to design and customize your furniture.

We carry the following colors on hand below:

- Light Grey (RAL 7035)
- Window Grey (RAL 7040)
- Basalt Grey (RAL 7012)
- Jet Black (RAL 9005)
- Oyster White (RAL 1013)
- Beige Grey (RAL 7006)
- Flame Red (RA