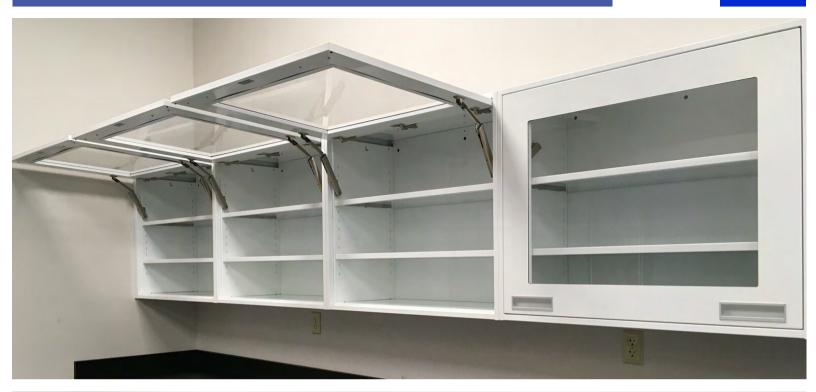

l Frame Tables

Breakroom Furniture

Commercial Casework

Color Summary

At OnePointe Solutions, we were formed to create all things custom from tables to casework, whatever you envision we can make it. Let us know your specifications, including dimensions, top options, materials, accessories, and color finish, and we'll quickly build you a quote and detailed design drawing.















#### **PLAM Casework**













#### **Office Casework**







## Office Casework













## Office Casework











#### **Stainless Steel Casework**









#### **Stainless Steel Sinks**













#### **Tall Casework**











### Tall Casework







#### **Custom Tables & Carts**







#### **Custom Signage**









### **Boot Rack**













## **Custom Wall Cabinets**







#### **Custom Mass Spec Bench**

















#### **Modular Furniture & Mobile Cabinets**









#### **Modular Furniture & Mobile Cabinets**









#### **Steel Frame Tables**















## **Breakroom Furniture**









#### **Breakroom Furniture**









#### **Commercial Casework**







#### **Color Summary**

At OnePointe Soltuions, we have a multitude of colors you can choose from to design and customize your furniture.

We carry the following colors on hand below:

- Light Grey (RAL 7035)
- Window Grey (RAL 7040)
- Basalt Grey (RAL 7012)
- Jet Black (RAL 9005)
- Oyster White (RAL 1013)
- Beige Grey (RAL 7006)
- Flame Red (RAL 3000)
- Papyrus White (RAL 9018)
- Non-Color Fronts (Stainless Steel & PLAM/Wood)

- White (RAL 9016)
- Gentian Blue (RAL 5010)
- Signa