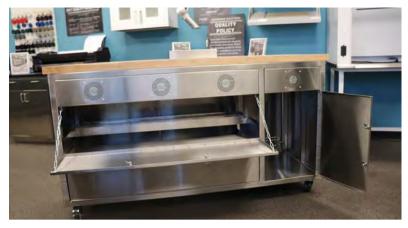

mmercial Casework

Color Summary

At OnePointe Solutions, we were formed to create all things custom from tables to casework, whatever you envision we can make it. Let us know your specifications, including dimensions, top options, materials, accessories, and color finish, and we'll quickly build you a quote and detailed design drawing.















#### **PLAM Casework**













#### **Office Casework**







## Office Casework













## Office Casework











#### **Stainless Steel Casework**









#### **Stainless Steel Sinks**













#### **Tall Casework**











### Tall Casework







#### **Custom Tables & Carts**







#### **Custom Signage**









### **Boot Rack**













## **Custom Wall Cabinets**







#### **Custom Mass Spec Bench**

















#### **Modular Furniture & Mobile Cabinets**









#### **Modular Furniture & Mobile Cabinets**









#### **Steel Frame Tables**















## **Breakroom Furniture**









#### **Breakroom Furniture**









#### **Commercial Casework**







#### **Color Summary**

At OnePointe Soltuions, we have a multitude of colors you can choose from to design and customize your furniture.

We carry the following colors on hand below:

- Light Grey (RAL 7035)
- Window Grey (RAL 7040)
- Basalt Grey (RAL 7012)
- Jet Black (RAL 9005)
- Oyster White (RAL 1013)
- Beige Grey (RAL 7006)
- Flame Red (RAL 3000)
- Papyrus White (RAL 9018)
- Non-Color Fronts (Stainless Steel & PLAM/Wood)

- White (RAL 9016)
- Gentian Blue (RAL 5010)
- Signal Blue (RAL 5005)
- Green Blue (RAL 500