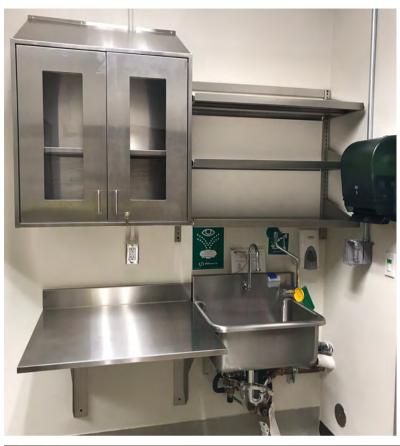

tents



PLAM Casework

Office Casework

Stainless Steel Casework

Stainless Steel Sinks

Tall Casework

Custom Tables & Carts

Custom Signage

Boot Rack

Custom Wall Cabinets

Custom Mass Spec Bench

Modular Furniture & Mobile Cabinets

Steel Frame Tables

Breakroom Furniture

Commercial Casework

Color Summary

At OnePointe Solutions, we were formed to create all things custom from tables to casework, whatever you envision we can make it. Let us know your specifications, including dimensions, top options, materials, accessories, and color finish, and we'll quickly build you a quote and detailed design drawing.















#### **PLAM Casework**













#### **Office Casework**







## Office Casework













## Office Casework











#### **Stainless Steel Casework**









#### **Stainless Steel Sinks**













#### **Tall Casework**











### Tall Casework







#### **Custom Tables & Carts**







#### **Custom Signage**









### **Boot Rack**













## **Custom Wall Cabinets**







#### **Custom Mass Spec Bench**

















#### **Modular Furniture & Mobile Cabinets**









#### **Modular Furniture & Mobile Cabinets**









#### **Steel Frame Tables**















## **Breakroom Furniture**









#### **Breakroom Furniture**









#### **Commercial Casework**







#### **Color Summary**

At OnePointe Soltuions, we have a multitude of colors you can choose from to design and customize your furniture.

We carry the following colors on hand below:

- Light Grey (RAL 7035)
- Window Grey (RAL 7040)
- Basalt