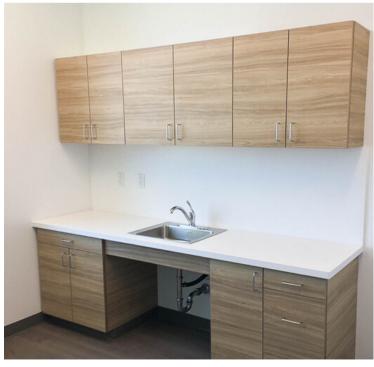

including dimensions, top options, materials, accessories, and color finish, and we'll quickly build you a quote and detailed design drawing.















#### **PLAM Casework**













#### **Office Casework**







## Office Casework













## Office Casework











#### **Stainless Steel Casework**









#### **Stainless Steel Sinks**













#### **Tall Casework**











### Tall Casework







#### **Custom Tables & Carts**







#### **Custom Signage**









### **Boot Rack**













## **Custom Wall Cabinets**







#### **Custom Mass Spec Bench**

















#### **Modular Furniture & Mobile Cabinets**









#### **Modular Furniture & Mobile Cabinets**









#### **Steel Frame Tables**















## **Breakroom Furniture**









#### **Breakroom Furniture**









#### **Commercial Casework**







#### **Color Summary**

At OnePointe Soltuions, we have a multitude of colors you can choose from to design and customize your furniture.

We carry the following colors on hand below:

- Light Grey (RAL 7035)
- Window Grey (RAL 7040)
- Basalt Grey (RAL 7012)
- Jet Black (RAL 9005)
- Oyster White (RAL 1013)
- Beige Grey (RAL 7006)
- Flame Red (RAL 3000)
- Papyrus White (RAL 9018)
- Non-Color Fronts (Stainless Steel & PLAM/Wood)

- White (RAL 9016)
- Gentian Blue (RAL 5010)
- Signal Blue (RAL 5005)
- Green Blue (RAL 5001)
- Blue Green (RAL 6004)
- Black Red (RAL 3007)
- Stone Grey (RAL 7030)
- Light Ivory (RAL 1015)
- Silver (RAL 7001)
- Two Tone (Available Upon Request)

#### Need a custom color?

A certain red?