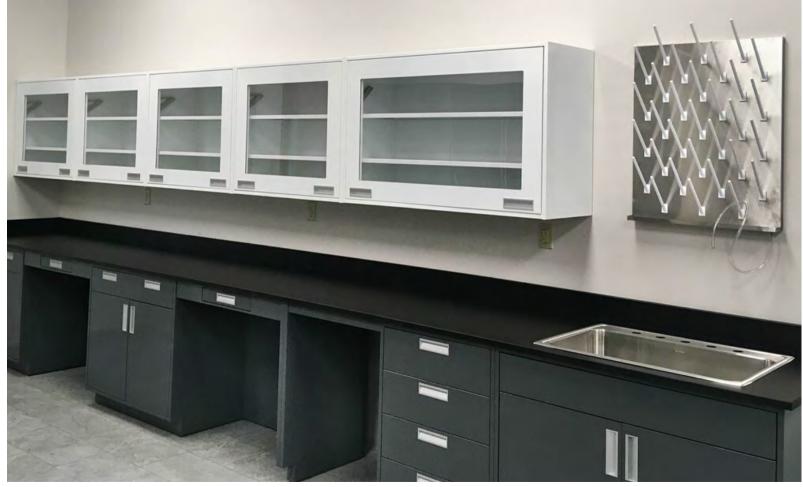

Frame Tables

Breakroom Furniture

Commercial Casework

Color Summary

At OnePointe Solutions, we were formed to create all things custom from tables to casework, whatever you envision we can make it. Let us know your specifications, including dimensions, top options, materials, accessories, and color finish, and we'll quickly build you a quote and detailed design drawing.















#### **PLAM Casework**













#### **Office Casework**







## Office Casework













## Office Casework











#### **Stainless Steel Casework**









#### **Stainless Steel Sinks**













#### **Tall Casework**











### Tall Casework







#### **Custom Tables & Carts**







#### **Custom Signage**









### **Boot Rack**













## **Custom Wall Cabinets**







#### **Custom Mass Spec Bench**

















#### **Modular Furniture & Mobile Cabinets**









#### **Modular Furniture & Mobile Cabinets**









#### **Steel Frame Tables**















## **Breakroom Furniture**









#### **Breakroom Furniture**









#### **Commercial Casework**







#### **Color Summary**

At OnePointe Soltuions, we have a multitude of colors you can choose from to design and customize your furniture.

We carry the following colors on hand below:

- Light Grey (RAL 7035)
- Window Grey (RAL 7040)
- Basalt Grey (RAL 7012)
- Jet Black (RAL 9005)
- Oyster White (RAL 1013)
- Beige Grey (RAL 7006)
- Flame Red (RAL 3000)
- Papyrus White (RAL 9018)
- Non-Color Fronts (Stainless Steel & PLAM/Wood)

- White (RAL 9016)
- Gentian Blue (RAL 5010)
- Signal