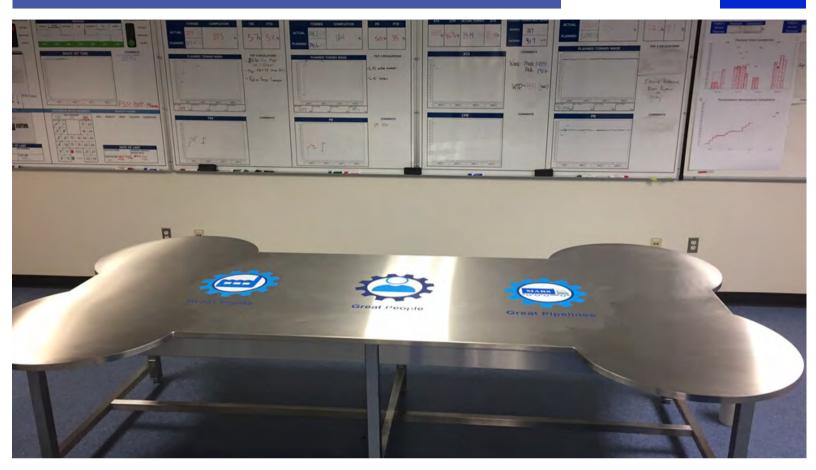

Boot Rack

Custom Wall Cabinets

Custom Mass Spec Bench

Modular Furniture & Mobile Cabinets

Steel Frame Tables

Breakroom Furniture

Commercial Casework

Color Summary

At OnePointe Solutions, we were formed to create all things custom from tables to casework, whatever you envision we can make it. Let us know your specifications, including dimensions, top options, materials, accessories, and color finish, and we'll quickly build you a quote and detailed design drawing.















#### **PLAM Casework**













#### **Office Casework**







## Office Casework













## Office Casework











#### **Stainless Steel Casework**









#### **Stainless Steel Sinks**













#### **Tall Casework**











### Tall Casework







#### **Custom Tables & Carts**







#### **Custom Signage**









### **Boot Rack**













## **Custom Wall Cabinets**







#### **Custom Mass Spec Bench**

















#### **Modular Furniture & Mobile Cabinets**









#### **Modular Furniture & Mobile Cabinets**









#### **Steel Frame Tables**















## **Breakroom Furniture**









#### **Breakroom Furniture**









#### **Commercial Casework**







#### **Color Summary**

At OnePointe Soltuions, we have a multitude of colors you can choose from to design and customize your furniture.

We carry the following colors on hand below:

- Light Grey (RAL 7035)
- Window Grey (RAL 7040)
- Basalt Grey (RAL 7012)
- Jet Black (RAL 9005)
- Oyster White (RAL 1013)
- Beige Grey (RAL 7006)
- Flame Red (RAL 3000)
- Papyrus White (RAL 9018)
- N