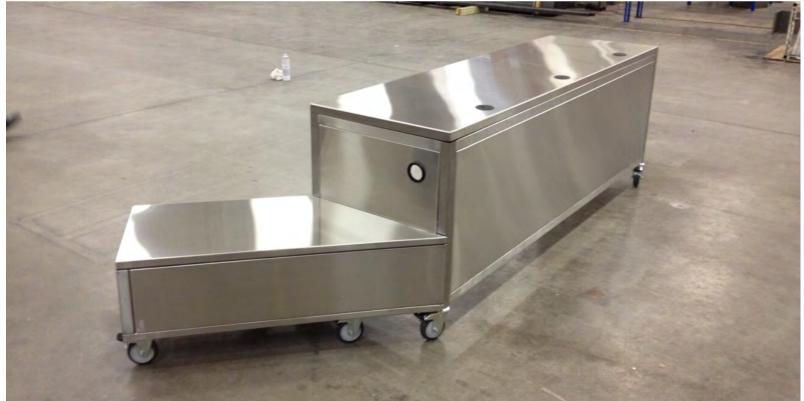

oot Rack

Custom Wall Cabinets

Custom Mass Spec Bench

Modular Furniture & Mobile Cabinets

Steel Frame Tables

Breakroom Furniture

Commercial Casework

Color Summary

At OnePointe Solutions, we were formed to create all things custom from tables to casework, whatever you envision we can make it. Let us know your specifications, including dimensions, top options, materials, accessories, and color finish, and we'll quickly build you a quote and detailed design drawing.















#### **PLAM Casework**













#### **Office Casework**







## Office Casework













## Office Casework











#### **Stainless Steel Casework**









#### **Stainless Steel Sinks**













#### **Tall Casework**











### Tall Casework







#### **Custom Tables & Carts**







#### **Custom Signage**









### **Boot Rack**













## **Custom Wall Cabinets**







#### **Custom Mass Spec Bench**

















#### **Modular Furniture & Mobile Cabinets**









#### **Modular Furniture & Mobile Cabinets**









#### **Steel Frame Tables**















## **Breakroom Furniture**









#### **Breakroom Furniture**









#### **Commercial Casework**







#### **Color Summary**

At OnePointe Soltuions, we have a multitude of colors you can choose from to design and customize your furniture.

We carry the following colors on hand below:

- Light Grey (RAL 7035)
- Window Grey (RAL 7040)
- Basalt Grey (RAL 7012)
- Jet Black (RAL 9005)
- Oyster White (RAL 1013)
- Beige Grey (RAL 7006)
- Flame Red (RAL 3000)
- Papyrus White (RAL 9018)
- Non