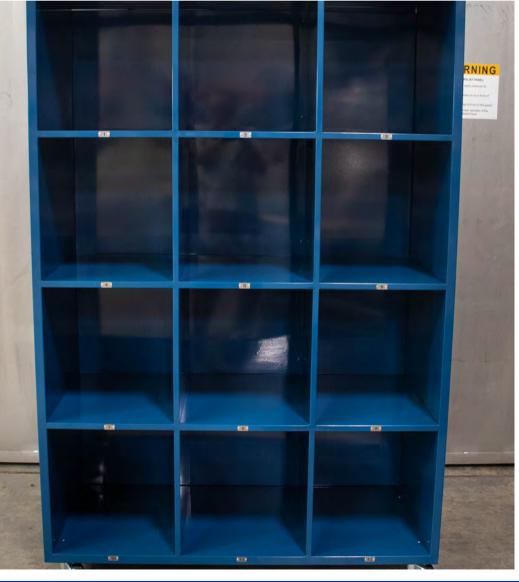

Furniture & Mobile Cabinets

Steel Frame Tables

Breakroom Furniture

Commercial Casework

Color Summary

At OnePointe Solutions, we were formed to create all things custom from tables to casework, whatever you envision we can make it. Let us know your specifications, including dimensions, top options, materials, accessories, and color finish, and we'll quickly build you a quote and detailed design drawing.















#### **PLAM Casework**













#### **Office Casework**







## Office Casework













## Office Casework











#### **Stainless Steel Casework**









#### **Stainless Steel Sinks**













#### **Tall Casework**











### Tall Casework







#### **Custom Tables & Carts**







#### **Custom Signage**









### **Boot Rack**













## **Custom Wall Cabinets**







#### **Custom Mass Spec Bench**

















#### **Modular Furniture & Mobile Cabinets**









#### **Modular Furniture & Mobile Cabinets**









#### **Steel Frame Tables**















## **Breakroom Furniture**









#### **Breakroom Furniture**









#### **Commercial Casework**







#### **Color Summary**

At OnePointe Soltuions, we have a multitude of colors you can choose from to design and customize your furniture.

We carry the following colors on hand below:

- Light Grey (RAL 7035)
- Window Grey (RAL 7040)
- Basalt Grey (RAL 7012)
- Jet Black (RAL 9005)
- Oyster White (RAL 1013)
- Beige Grey (RAL 7006)
- Flame Red (RAL 3000)
- Papyrus White (RAL 9018)
- Non-Color Fronts (Stainless Steel & PLAM/Wood)

- White (RAL 9016)