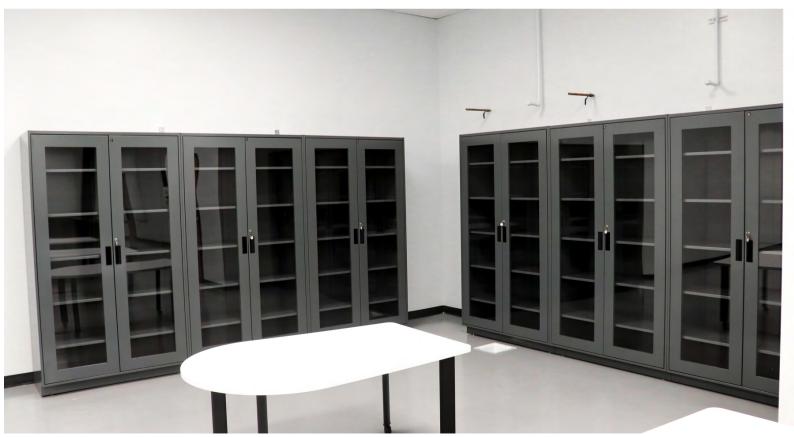

stom Tables & Carts

Custom Signage

Boot Rack

Custom Wall Cabinets

Custom Mass Spec Bench

Modular Furniture & Mobile Cabinets

Steel Frame Tables

Breakroom Furniture

Commercial Casework

Color Summary

At OnePointe Solutions, we were formed to create all things custom from tables to casework, whatever you envision we can make it. Let us know your specifications, including dimensions, top options, materials, accessories, and color finish, and we'll quickly build you a quote and detailed design drawing.















#### **PLAM Casework**













#### **Office Casework**







## Office Casework













## Office Casework











#### **Stainless Steel Casework**









#### **Stainless Steel Sinks**













#### **Tall Casework**











### Tall Casework







#### **Custom Tables & Carts**







#### **Custom Signage**









### **Boot Rack**













## **Custom Wall Cabinets**







#### **Custom Mass Spec Bench**

















#### **Modular Furniture & Mobile Cabinets**









#### **Modular Furniture & Mobile Cabinets**









#### **Steel Frame Tables**















## **Breakroom Furniture**









#### **Breakroom Furniture**









#### **Commercial Casework**







#### **Color Summary**

At OnePointe Soltuions, we have a multitude of colors you can choose from to design and customize your furniture.

We carry the following colors on hand below:

- Light Grey (RAL 7035)
- Window Grey (RAL 7040)
- Basalt Grey (RAL 7012)
- Jet Black (RAL 9005)
- Oyster White (RAL 1013)
- Beige Grey (RAL 7006)
- Flame Red (RAL