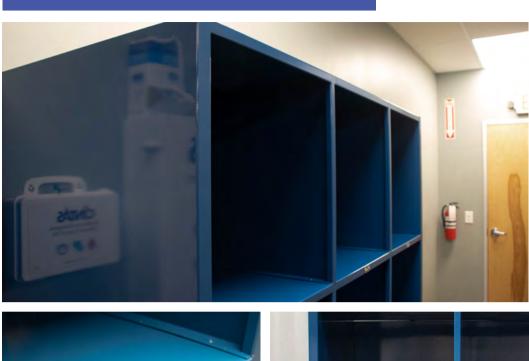

Modular Furniture & Mobile Cabinets

Steel Frame Tables

Breakroom Furniture

Commercial Casework

Color Summary

At OnePointe Solutions, we were formed to create all things custom from tables to casework, whatever you envision we can make it. Let us know your specifications, including dimensions, top options, materials, accessories, and color finish, and we'll quickly build you a quote and detailed design drawing.















#### **PLAM Casework**













#### **Office Casework**







## Office Casework













## Office Casework











#### **Stainless Steel Casework**









#### **Stainless Steel Sinks**













#### **Tall Casework**











### Tall Casework







#### **Custom Tables & Carts**







#### **Custom Signage**









### **Boot Rack**













## **Custom Wall Cabinets**







#### **Custom Mass Spec Bench**

















#### **Modular Furniture & Mobile Cabinets**









#### **Modular Furniture & Mobile Cabinets**









#### **Steel Frame Tables**















## **Breakroom Furniture**









#### **Breakroom Furniture**









#### **Commercial Casework**







#### **Color Summary**

At OnePointe Soltuions, we have a multitude of colors you can choose from to design and customize your furniture.

We carry the following colors on hand below:

- Light Grey (RAL 7035)
- Window Grey (RAL 7040)
- Basalt Grey (RAL 7012)
- Jet Black (RAL 9005)
- Oyster White (RAL 1013)
- Beige Grey (RAL 7006)
- Flame Red (RAL 3000)
- Papyrus White (RAL 9018)
- Non-Color Fronts (Stainless Steel & PLAM/Wood)

- White (RA