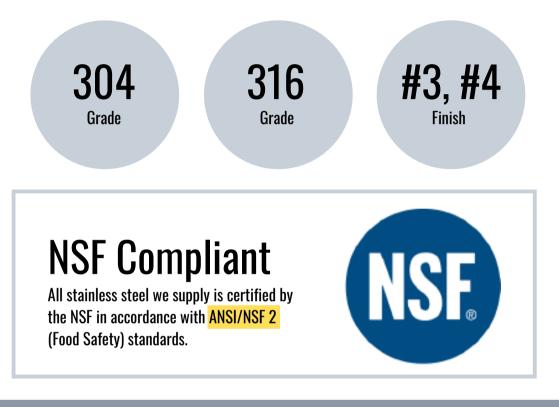

## **BUILT FOR SPECIALIZED LABORATORIES**

OnePointe Solutions manufactures stainless steel furniture for laboratories and cleanrooms in 304 or 316 grade with #3 or #4 finish.

### 304 VS 316

**304** grade stainless steel is the most widely used grades for laboratory use. This versatile grade is great for many different applications due to it's resistance to oxidation, corrosion, and general wear and tear. Type 304 is easy to fabricate and clean, enabling users to rest assured that their working environments stay contaminant-free.

**316** can be used as a more heavy-duty alternative to 304. Type 316 is superior in it's ability to resist corrosion and chemical damage, making it a go-to for demanding laboratory applications. While 316 tends to cost more up-front, it will serve as a long term investment and will need to be repaired and replaced far less than it's alternatives.