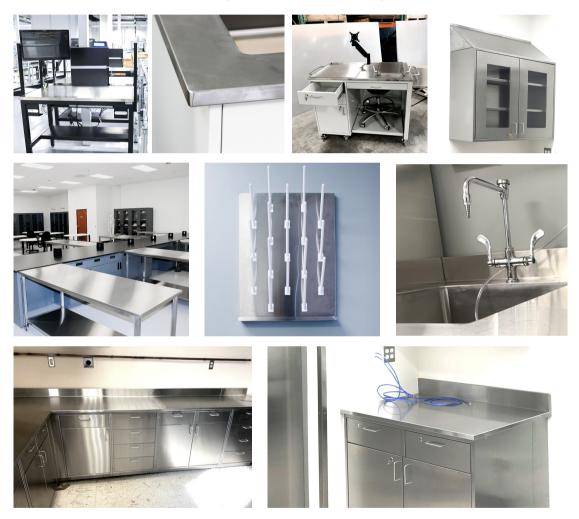

# **OUR PRODUCTS AND CONFIGURATIONS**

OnePointe Solutions provide the full range of laboratory furniture in stainless steel, including casework, tables, countertops, fume hoods, sinks, and pegboards.

#### **Specialty Cabinets, Benches, and Furniture**

Our stainless steel can be fabricated into endless custom configurations for any specifications.

#### **Work Surfaces and Sinks**

We supply integral stainless steel sinks and countertops/table tops for hygienic and demanding laboratory and industrial environments.

#### **Fume Hoods**

We supply specialized stainless steel fume hoods with integral components where maximum cleanliness is required.