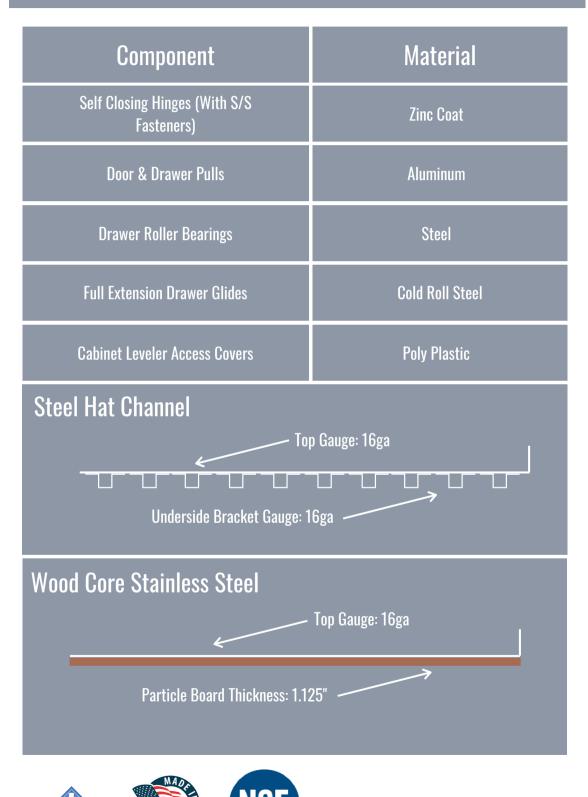

# STAINLESS STEEL CABINET GAUGES AND MATERIAL

| Component                                                                                                        | Gauge |
|------------------------------------------------------------------------------------------------------------------|-------|
| Drawer Bodies*, Shelves, Door & Drawer Liners, Removable Backs                                                   | 20ga  |
| Cabinet Tops                                                                                                     | 16ga  |
| Cabinet Gables, Bottoms, Toekicks, Outer Door & Drawer Front<br>Panels Table Frames, Filler Panels, Sloping Tops | 18ga  |
| Top & Intermediate Channels                                                                                      | 16ga  |
| Table Legs                                                                                                       | 14ga  |
| Drawer Suspension, Hinge Plates                                                                                  | 20ga  |
| Cabinet Leveler Support                                                                                          | 18ga  |
| Shelf Clips                                                                                                      | 20ga  |

# STAINLESS STEEL CABINET GAUGES AND MATERIAL

1112 Swenson Blvd, Elgin, TX 78621 onepointesolutions.com | (866) 612-7312