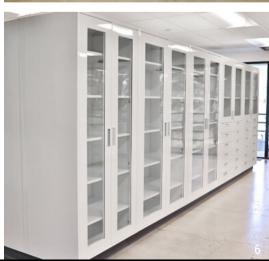

## Tall Casework

Our tall casework is great for virtually any setting including: classrooms, food labs, industrial testing facilities, dental labs, and office spaces.

Tall casework features ideal, additional storage in your laboratory or work setting. We can manufacture tall casework from a variety of materials: PLAM, wood, stainless steel or metal to fit the needs of your environment.

Like all of our products, you can customize the look and design of mobile casework. All dimensions, door and drawers configurations, colors, finishes, accessories, and handle options can be changed.