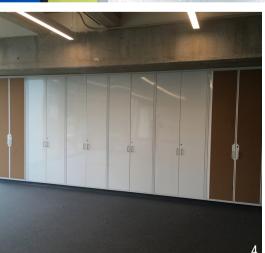

## Tall Casework

Our tall casework is great for virtually any setting including: classrooms, food labs, industrial testing facilities, dental labs, and office spaces.

Tall casework features ideal, additional storage in your laboratory or work setting. We can manufacture tall casework from a variety of materials: PLAM, wood, stainless steel or metal to fit the needs of your environment.

Like all of our products, you can customize the look and design of mobile casework. All dimensions, door and drawers configurations, colors, finishes, accessories, and handle options can be changed.