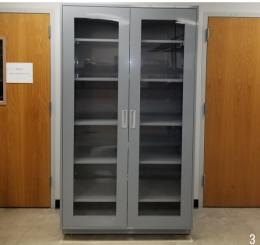

## Tall Casework

Our tall casework is great for virtually any setting including: classrooms, food labs, industrial testing facilities, dental labs, and office spaces.

Tall casework features ideal, additional storage in your laboratory or work setting. We can manufacture tall casework from a variety of materials: PLAM, wood, stainless steel or metal to fit the needs of your environment.

## Gallery

Give us a call at (866) 612-7312 or email <a href="mailto:info@onepointesolutions.com">info@onepointesolutions.com</a> for help selecting the right lab furniture for your project.