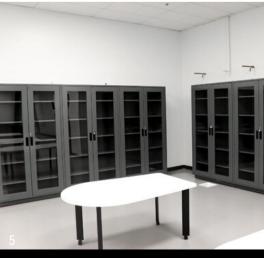

## Tall Casework

Our tall casework is great for virtually any setting including: classrooms, food labs, industrial testing facilities, dental labs, and office spaces.

Tall casework features ideal, additional storage in your laboratory or work setting. We can manufacture tall casework from a variety of materials: PLAM, wood, stainless steel or metal to fit the needs of your environment.

Like all of our products, you can customize the look and design of mobile casework. All dimensions, door and drawers configurations, colors, finishes, accessories, and handle options can be changed.