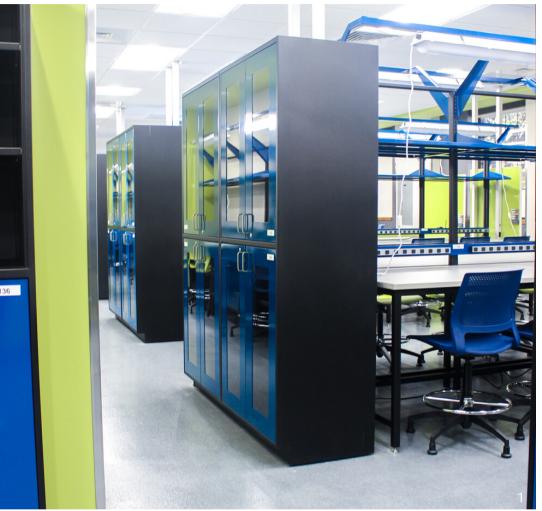

## Tall Casework

Our tall casework is great for virtually any setting including: classrooms, food labs, industrial testing facilities, dental labs, and office spaces.

Tall casework features ideal, additional storage in your laboratory or work setting. We can manufacture tall casework from a variety of materials: PLAM, wood, stainless steel or metal to fit the needs of your environment.

## Gallery

Give us a call at (866) 612-7312 or email <a href="mailto:info@onepointesolutions.com">info@onepointesolutions.com</a> for help selecting the right lab furniture for your project.