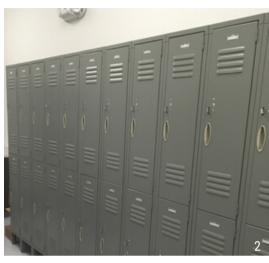

## Tall Casework

Our tall casework is great for virtually any setting including: classrooms, food labs, industrial testing facilities, dental labs, and office spaces.

Tall casework features ideal, additional storage in your laboratory or work setting. We can manufacture tall casework from a variety of materials: PLAM, wood, stainless steel or metal to fit the needs of your environment.

## Gallery

Give us a call at (866) 612-7312 or email <a href="mailto:info@onepointesolutions.com">info@onepointesolutions.com</a> for help selecting the right lab furniture for your project.