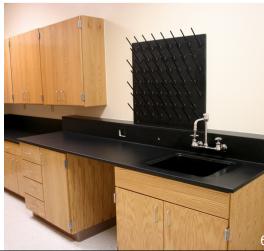

## **PLAM Casework**

Wood/PLAM casework is an ideal heavy-duty solution for education, medical facilities, break rooms, and hospitality.

Wood/PLAM can add a touch of craftsmanship and integrity to any laboratory setting, and is great option if looking to keep aesthetics and costs in mind.

Although Wood/PLAM is less resistant to heat, chemicals, bacteria, etc., than many other materials, it can be an excellent choice in BSL-1 applications like educational laboratories or research facilities.

## Gallery