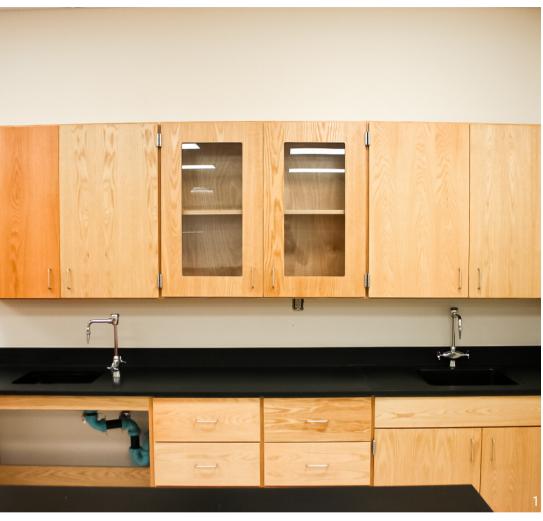

## **PLAM Casework**

Wood/PLAM casework is an ideal heavy-duty solution for education, medical facilities, break rooms, and hospitality.

Wood/PLAM can add a touch of craftsmanship and integrity to any laboratory setting, and is great option if looking to keep aesthetics and costs in mind.

Although Wood/PLAM is less resistant to heat, chemicals, bacteria, etc., than many other materials, it can be an excellent choice in BSL-1 applications like educational laboratories or research facilities.

All of our Wood/PLAM casework is in compliance with AWI standards and regulations.