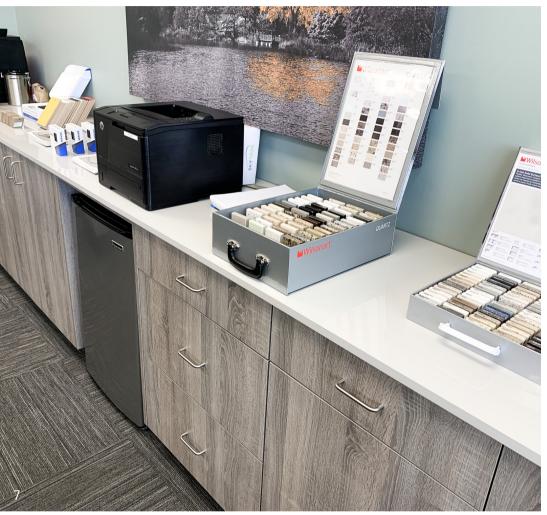

## **PLAM Casework**

Wood/PLAM casework is an ideal heavy-duty solution for education, medical facilities, break rooms, and hospitality.

Wood/PLAM can add a touch of craftsmanship and integrity to any laboratory setting, and is great option if looking to keep aesthetics and costs in mind.

Although Wood/PLAM is less resistant to heat, chemicals, bacteria, etc., than many other materials, it can be an excellent choice in BSL-1 applications like educational laboratories or research facilities.

## Gallery