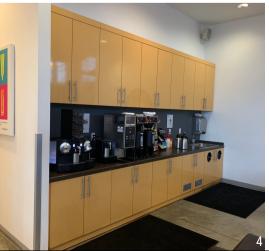

## **PLAM Casework**

Wood/PLAM casework is an ideal heavy-duty solution for education, medical facilities, break rooms, and hospitality.

Wood/PLAM can add a touch of craftsmanship and integrity to any laboratory setting, and is great option if looking to keep aesthetics and costs in mind.

Although Wood/PLAM is less resistant to heat, chemicals, bacteria, etc., than many other materials, it can be an excellent choice in BSL-1 applications like educational laboratories or research facilities.

## Gallery