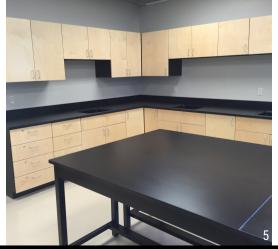

## **PLAM Casework**

Wood/PLAM casework is an ideal heavy-duty solution for education, medical facilities, break rooms, and hospitality.

Wood/PLAM can add a touch of craftsmanship and integrity to any laboratory setting, and is great option if looking to keep aesthetics and costs in mind.

Although Wood/PLAM is less resistant to heat, chemicals, bacteria, etc., than many other materials, it can be an excellent choice in BSL-1 applications like educational laboratories or research facilities.

## Gallery