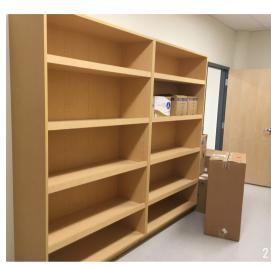

## **PLAM Casework**

Wood/PLAM casework is an ideal heavy-duty solution for education, medical facilities, break rooms, and hospitality.

Wood/PLAM can add a touch of craftsmanship and integrity to any laboratory setting, and is great option if looking to keep aesthetics and costs in mind.

Although Wood/PLAM is less resistant to heat, chemicals, bacteria, etc., than many other materials, it can be an excellent choice in BSL-1 applications like educational laboratories or research facilities.

All of our Wood/PLAM casework is in compliance with AWI standards and regulations.