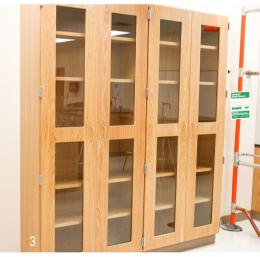

## **PLAM Casework**

Wood/PLAM casework is an ideal heavy-duty solution for education, medical facilities, break rooms, and hospitality.

Wood/PLAM can add a touch of craftsmanship and integrity to any laboratory setting, and is great option if looking to keep aesthetics and costs in mind.

Although Wood/PLAM is less resistant to heat, chemicals, bacteria, etc., than many other materials, it can be an excellent choice in BSL-1 applications like educational laboratories or research facilities.

All of our Wood/PLAM casework is in compliance with AWI standards and regulations.