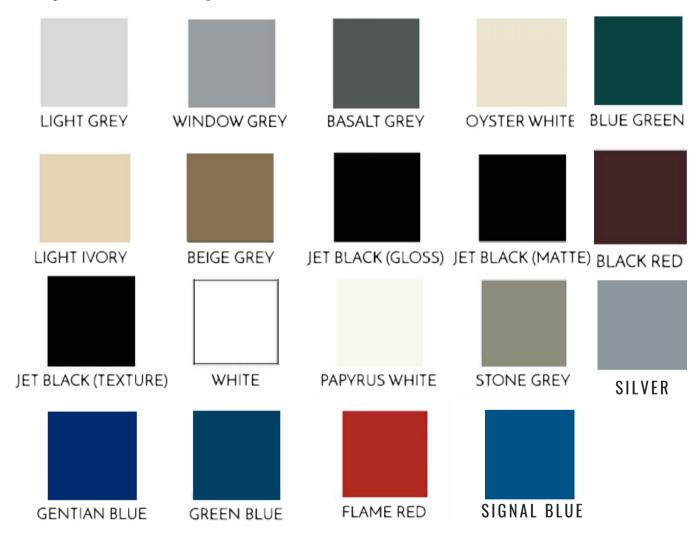

## **Color Options**

At OnePointe Soltuions, can have multitude of colors you can choose from to design and customize your lab furniture.

We carry the following colors on hand below:

#### Need a custom color?

A certain red? Deeper blue? Darker white? We'll help you get any color in the color wheel (and even those that aren't). Our fabrications can be faced with a wide selection of hues and finishes, from bold to subdued.