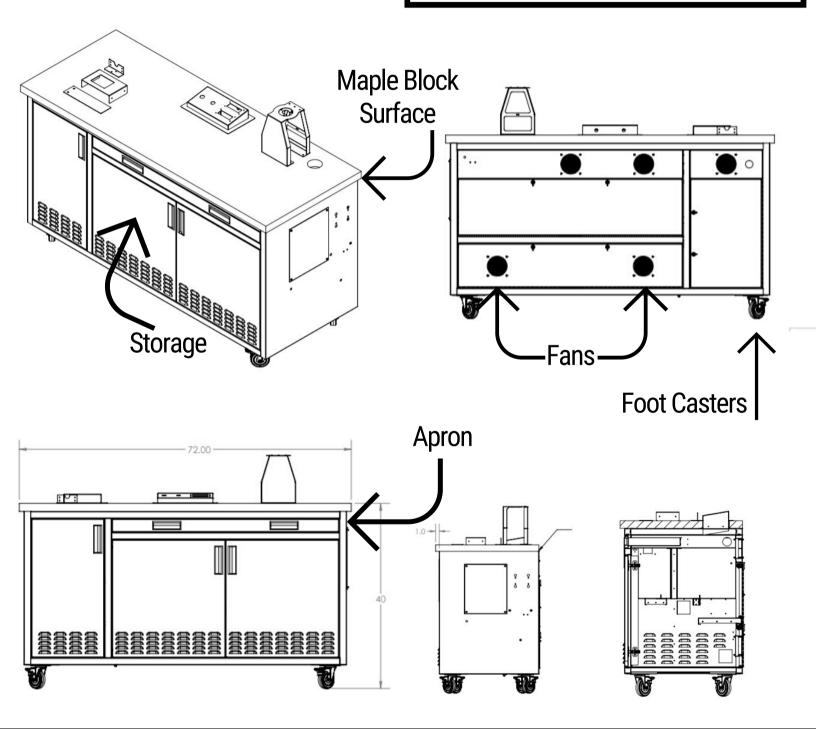

#### Surface Options:

- Epoxy Resin
- Phenolic Resin
- Solid Surface
- Stainless Steel
- Maple

Scientific Products // Lab Design onepointesolutions.com

\* Client did not give us permission to use their company name.