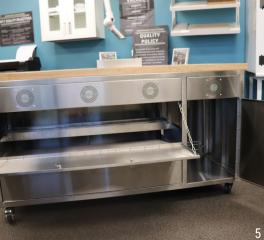

#### **Cart Materials:**

- Stainless Steel
- Metal

#### Surface Options:

- Epoxy Resin
- Phenolic Resin
- Solid Surface
- Stainless Steel
- Maple

Scientific Products // Lab Design onepointesolutions.com

\* Client did not give us permission to use their company name.