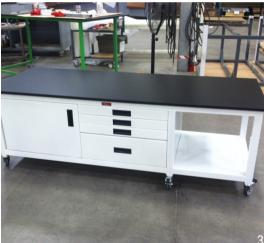

## **Instrumentation Carts**

We provide custom tailored solutions for complex lab instrumentation including Mass Spectrometry/LC/GC/HPLC equipment. If you have an instrument shipping soon, we can rush order a specialized bench or cabinet to house it.

#### **Cart Materials:**

- Stainless Steel
- Metal

#### Surface Options:

- Epoxy Resin
- Phenolic Resin
- Solid Surface
- Stainless Steel
- Maple

Scientific Products // Lab Design onepointesolutions.com

\* Client did not give us permission to use their company name.