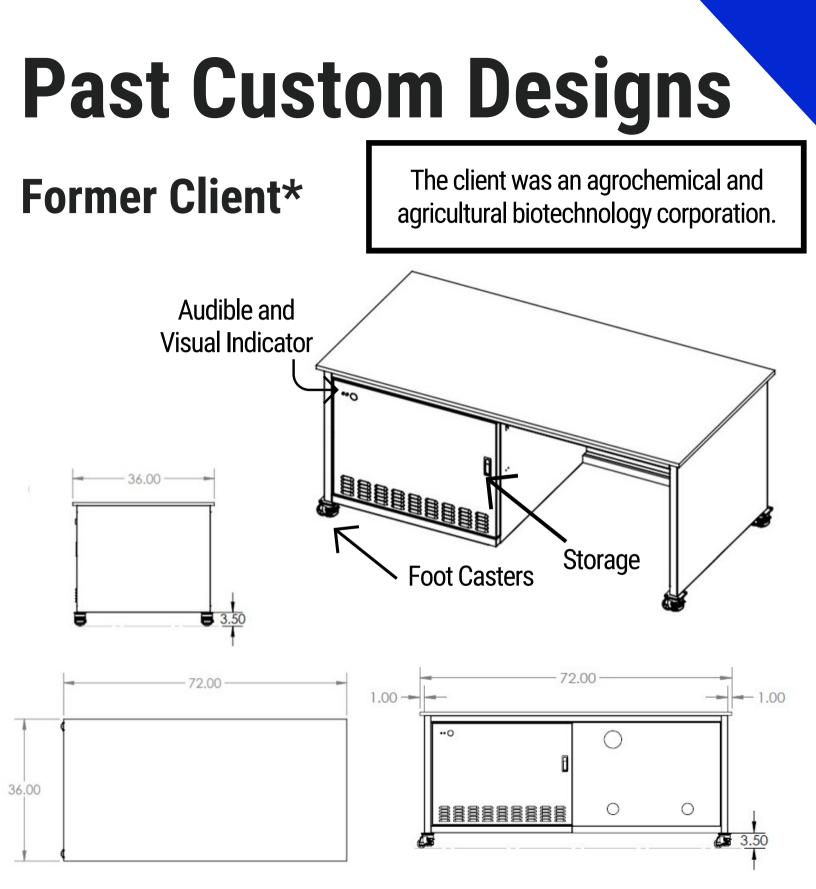

#### Surface Options:

- Epoxy Resin
- Phenolic Resin
- Solid Surface
- Stainless Steel
- Maple

Scientific Products // Lab Design onepointesolutions.com

\* Client did not give us permission to use their company name.