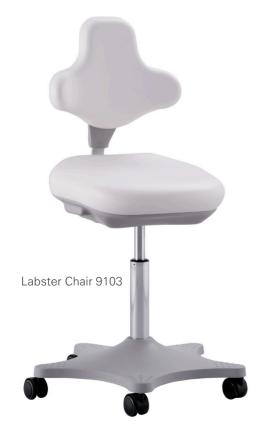

## **LABSTER** THE WORLD'S FIRST REAL LABORATORY CHAIR!

Labster is the world's first real laboratory chair. In contrast to the usual adaptations made from office or factory chairs to make them suitable for use in laboratories, Labster is specially designed for laboratory requirements. Labster has no corners or edges. This is ensured by a unique, seamless design concept, which involves even the mechanisms being located under a washable soft cover.

#### LABSTER AT A GLANCE:

- Cleanroom US Federal Class 1 Standard
- Generous seat cushion for extended use
- Hygienic design, certified cleanroom, GMP compatible
- Suitable for Bio-Laboraties S1-S3
- Outstanding ergonomics
- Fraunhofer approved, highly certified
- Upholstery options: Artificial Leather and PU
- Height Adjustment of 9103: 16" to 20"
- ▶ Height Adjustment of 9101: 22" to 31"