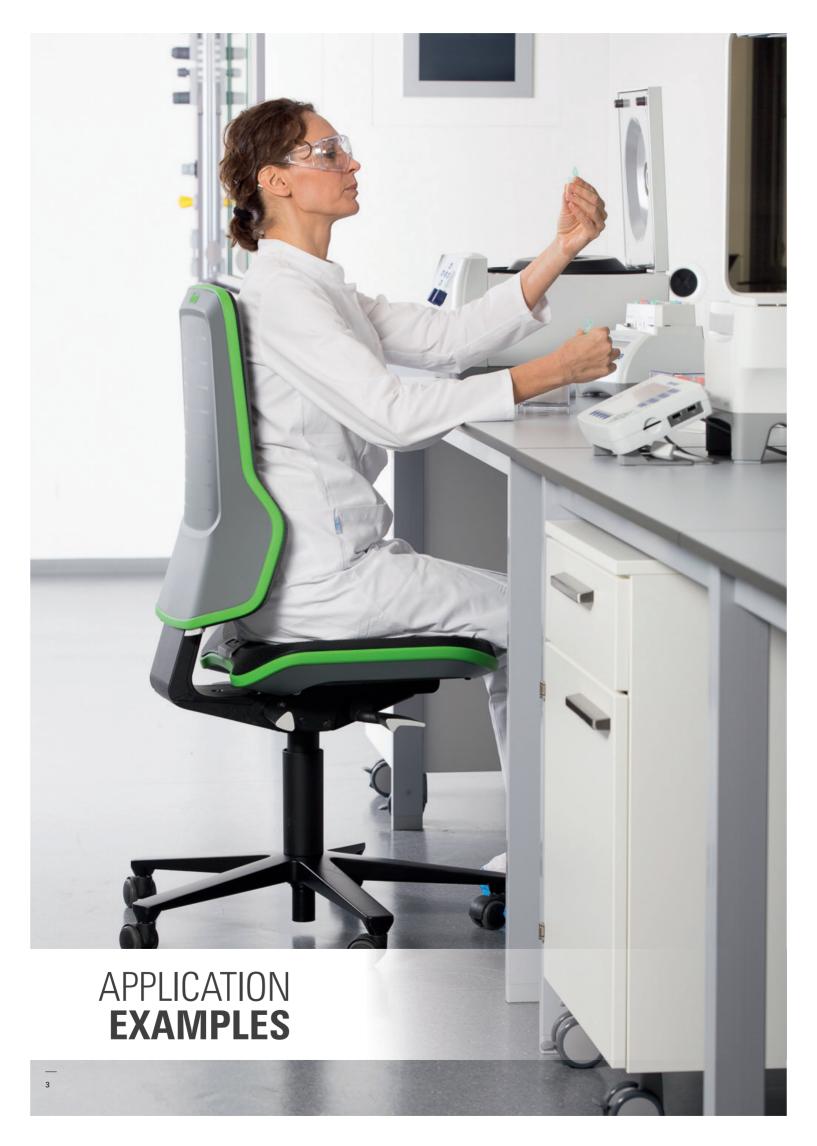

### **LABORATORY NEON COMFORT IN YOUR LABORATORY**

Neon represents the new generation workplace chair and introduces comfort, design and efficiency into your laboratory. Neon features a special ergonomic concept, a wide range of upholstery to choose from, in the form of a 1+1 interchangeable upholstery system and an award-winning design.

#### LABORATORY NEON AT A GLANCE:

- Excellent seating comfort
- All-Inclusive Ergonomic package
- Developed and tested by Fraunhofer Institute IAO
- Suitable for S1+S2 documentation workplaces
- Upholstery options: Artificial Leather and PU
- Unique 1+1 System Replaceable upholstery cushions
- Choice of 4 accent colors (ESD and Non-ESD)
- German Design Award 2013