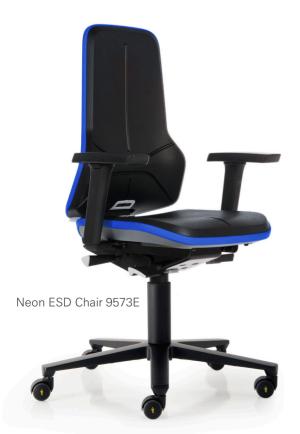

Neon ESD Stool 9571E

**NEON ESD** 

THE NEW GENERATION

OF WORKPLACE CHAIRS

Neon is by far the best workplace chair for ESD areas. In addition to outstanding technical parameters, ESD Neon possesses a property previously unknown in ESD working environments: It is focused on people. As the most ergonomic and comfortable ESD chair, Neon is the missing link between uncompromising technical require-

## **NEON ESD AT A GLANCE:** · Excellent seating comfort

ments and seating comfort.

- All-Inclusive Ergonomic package
- Developed and tested by Fraunhofer Institute IAO
- Suitable for S1+S2 documentation workplaces
- Upholstery options: Artificial Leather and PU
- Unique 1+1 System Replaceable upholstery cushions
- Choice of 4 accent colors (ESD and Non-ESD)
- German Design Award 2013
- Complies with ESD standard EN 61340-5-1

More information on Neon ESD