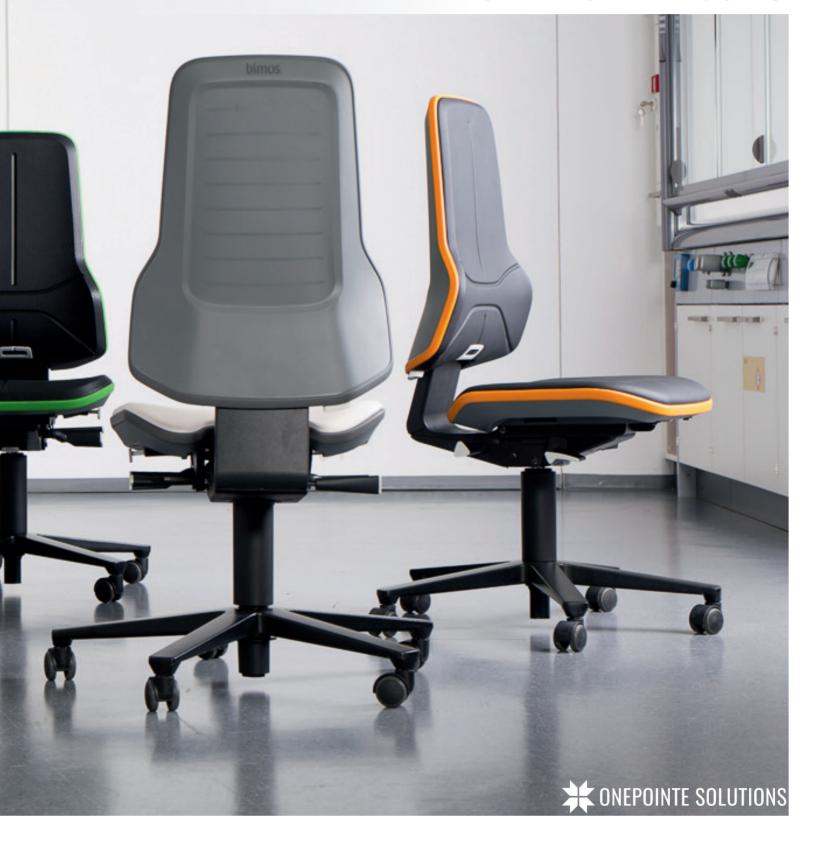

### **LABORATORY NEON COMFORT IN YOUR LABORATORY**

Neon represents the new generation workplace chair and introduces comfort, design and efficiency into your laboratory. Neon features a special ergonomic concept, a wide range of upholstery to choose from, in the form of a 1+1 interchangeable upholstery system and an award-winning design.

#### LABORATORY NEON AT A GLANCE:

- Excellent seating comfort
- All-Inclusive Ergonomic package
- Developed and tested by Fraunhofer Institute IAO
- Suitable for S1+S2 documentation workplaces
- Upholstery options: Artificial Leather and PU
- Unique 1+1 System Replaceable upholstery cushions
- Choice of 4 accent colors (ESD and Non-ESD)
- German Design Award 2013