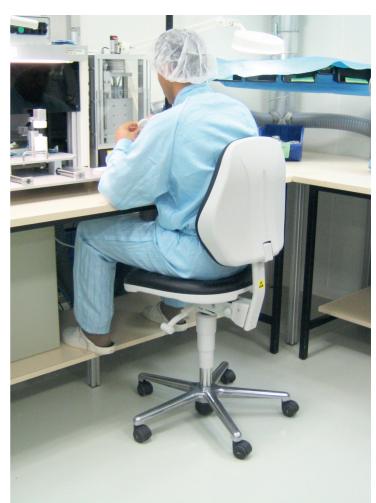

### **LABORATORY NEXXIT** YOUR PERFECT PARTNER IN THE LABORATORY

The Nexxit is optimised for use in the laboratory, as well as being user friendly and offering ergonomic support. In order to meet the various user requirements as well as the vast array of different work requirements for a laboratory, the range of motion of the Nexxit Laboratory's backrest can be adjusted to one of three different settings.

#### LABORATORY NEXXIT AT A GLANCE:

- Superior comfort, unique design, cost effective
- · Extremely light, mobile, functional, compact
- Laboratory-specific ergonomics and automatic weight regulation
- Easy to clean
- Upholstery options: Artificial Leather or PU
- Choice of 4 accent colors (only Non-ESD)
- Durable, safe and conform to standards
- ▶ Height adjustment of 9033: 18" to 24"
- ▶ Height adjustment of 9031: 22" to 32"