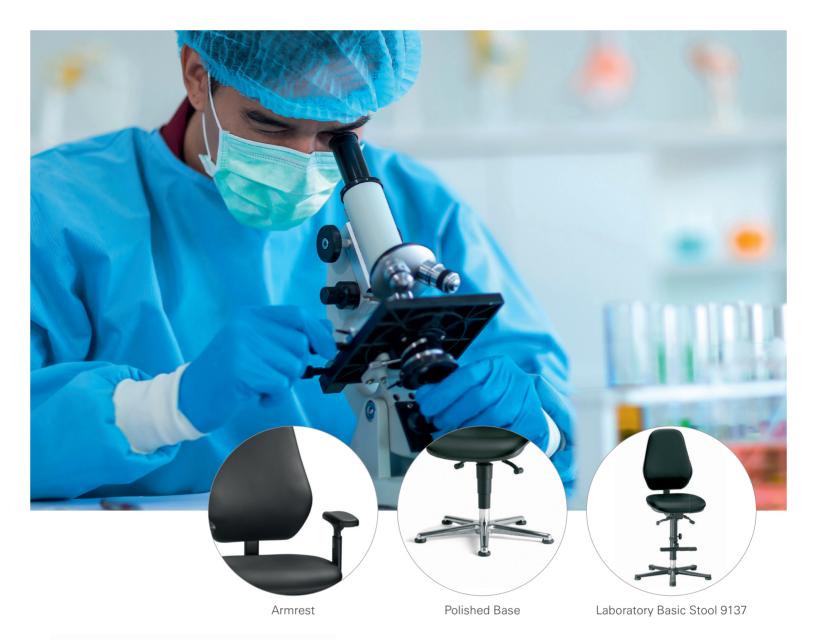

#### LABSTER AT A GLANCE:

- Cleanroom US Federal Class 1 Standard
- Generous seat cushion for extended use
- Hygienic design, certified cleanroom, GMP compatible
- Suitable for Bio-Laboraties S1-S3
- Outstanding ergonomics
- Fraunhofer approved, highly certified
- Upholstery options: Artificial Leather and PU
- Height Adjustment of 9103: 16" to 20"
- ▶ Height Adjustment of 9101: 22" to 31"

#### LABORATORY BASIC AT A GLANCE:

- Excellent seating comfort
- Laboratory-specific ergonomics
- Easy to clean
- Upholstery options: Artificial Leather and Duotec fabric
- ▶ Height Adjustment of 9134/9155E: 19" to 24"
- ▶ Height Adjustment of 9137/9156E: 24" to 34"