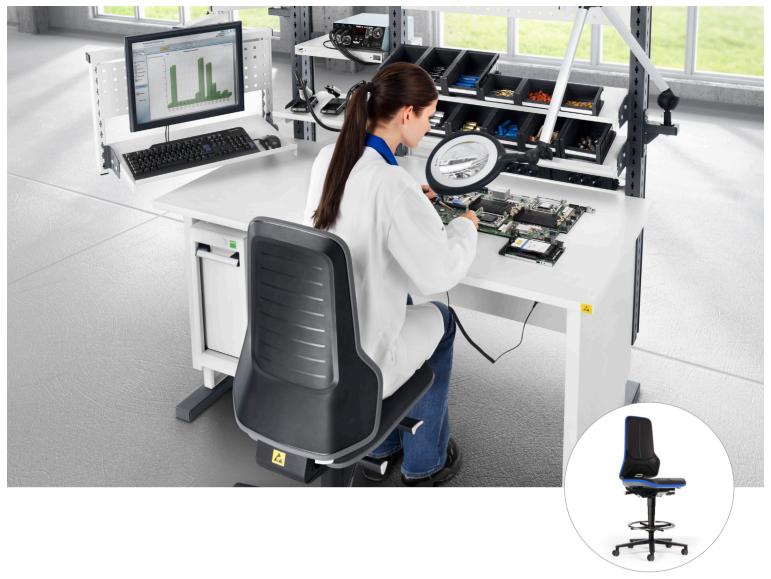

### **LABORATORY NEON COMFORT IN YOUR LABORATORY**

Neon represents the new generation workplace chair and introduces comfort, design and efficiency into your laboratory. Neon features a special ergonomic concept, a wide range of upholstery to choose from, in the form of a 1+1 interchangeable upholstery system and an award-winning design.

#### LABORATORY NEON AT A GLANCE:

- Excellent seating comfort
- All-Inclusive Ergonomic package
- Developed and tested by Fraunhofer Institute IAO
- Suitable for S1+S2 documentation workplaces
- Upholstery options: Artificial Leather and PU
- Unique 1+1 System Replaceable upholstery cushions
- Choice of 4 accent colors (ESD and Non-ESD)
- German Design Award 2013

Neon ESD Stool 9571E

**NEON ESD** 

THE NEW GENERATION

OF WORKPLACE CHAIRS

Neon is by far the best workplace chair for ESD areas. In addition to outstanding technical parameters, ESD Neon possesses a property previously unknown in ESD working environments: It is focused on people. As the most ergonomic and comfortable ESD chair, Neon is the missing link between uncompromising technical require-

## **NEON ESD AT A GLANCE:** · Excellent seating comfort

ments and seating comfort.

- All-Inclusive Ergonomic package
- Developed and tested by Fraunhofer Institute IAO
- Suitable for S1+S2 documentation workplaces
- Upholstery options: Artificial Leather and PU
- Unique 1+1 System Replaceable upholstery cushions
- Choice of 4 accent colors (ESD and Non-ESD)
- German Design Award 2013
- Complies with ESD standard EN 61340-5-1