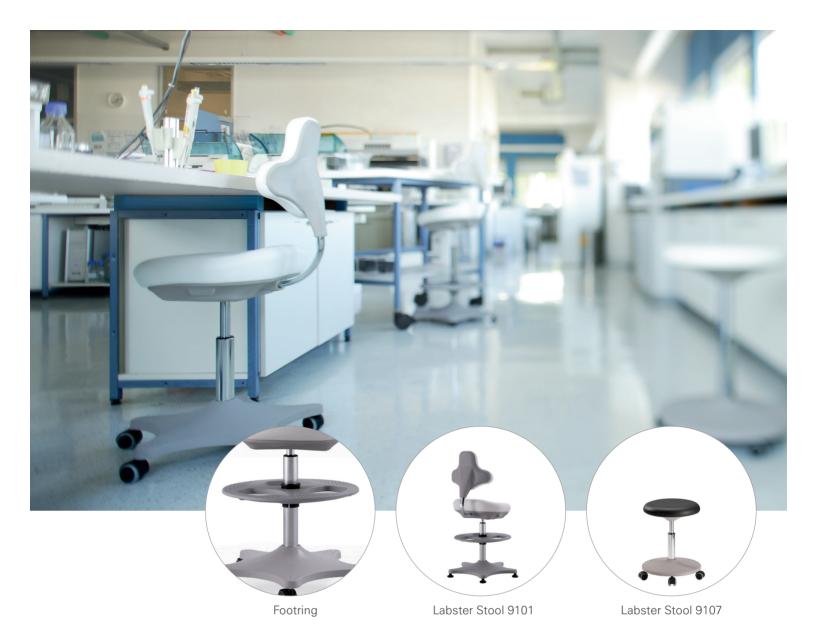

## **LABSTER** THE WORLD'S FIRST REAL LABORATORY CHAIR!

Labster is the world's first real laboratory chair. In contrast to the usual adaptations made from office or factory chairs to make them suitable for use in laboratories, Labster is specially designed for laboratory requirements. Labster has no corners or edges. This is ensured by a unique, seamless design concept, which involves even the mechanisms being located under a washable soft cover.

#### LABSTER AT A GLANCE:

- Cleanroom US Federal Class 1 Standard
- Generous seat cushion for extended use
- Hygienic design, certified cleanroom, GMP compatible
- Suitable for Bio-Laboraties S1-S3
- Outstanding ergonomics
- Fraunhofer approved, highly certified
- Upholstery options: Artificial Leather and PU
- Height Adjustment of 9103: 16" to 20"
- ▶ Height Adjustment of 9101: 22" to 31"