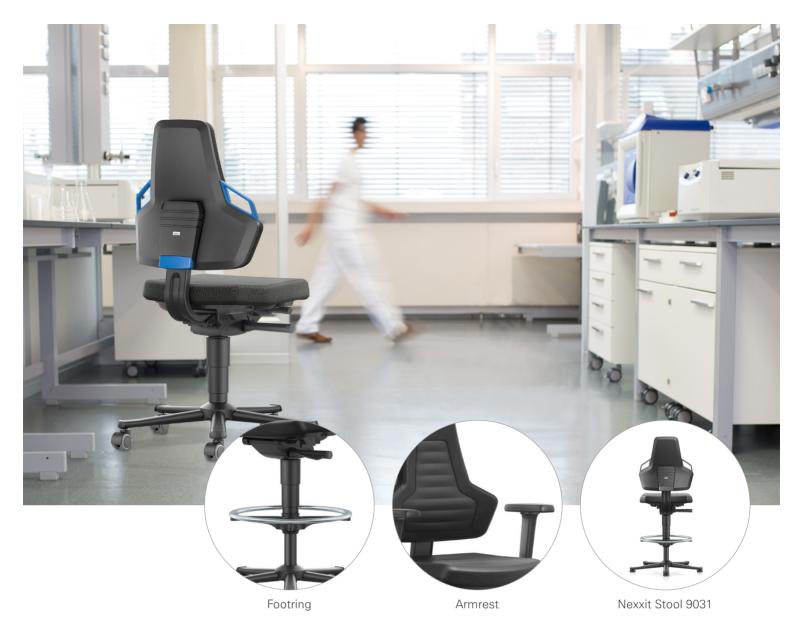

### **LABORATORY NEXXIT** YOUR PERFECT PARTNER IN THE LABORATORY

The Nexxit is optimised for use in the laboratory, as well as being user friendly and offering ergonomic support. In order to meet the various user requirements as well as the vast array of different work requirements for a laboratory, the range of motion of the Nexxit Laboratory's backrest can be adjusted to one of three different settings.

#### LABORATORY NEXXIT AT A GLANCE:

- Superior comfort, unique design, cost effective
- · Extremely light, mobile, functional, compact
- Laboratory-specific ergonomics and automatic weight regulation
- Easy to clean
- Upholstery options: Artificial Leather or PU
- Choice of 4 accent colors (only Non-ESD)
- Durable, safe and conform to standards
- ▶ Height adjustment of 9033: 18" to 24"
- ▶ Height adjustment of 9031: 22" to 32"