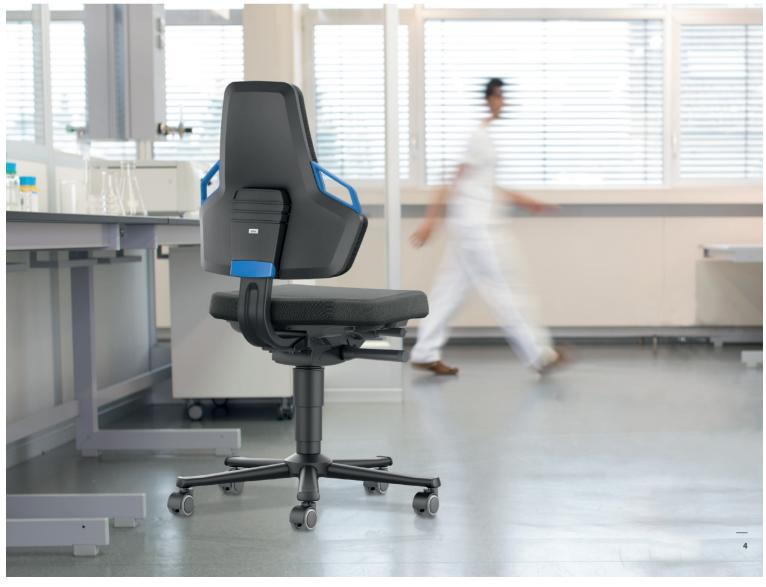

Neon ESD Stool 9571E

**NEON ESD** 

THE NEW GENERATION

OF WORKPLACE CHAIRS

Neon is by far the best workplace chair for ESD areas. In addition to outstanding technical parameters, ESD Neon possesses a property previously unknown in ESD working environments: It is focused on people. As the most ergonomic and comfortable ESD chair, Neon is the missing link between uncompromising technical require-

## **NEON ESD AT A GLANCE:** · Excellent seating comfort

ments and seating comfort.

- All-Inclusive Ergonomic package
- Developed and tested by Fraunhofer Institute IAO
- Suitable for S1+S2 documentation workplaces
- Upholstery options: Artificial Leather and PU
- Unique 1+1 System Replaceable upholstery cushions
- Choice of 4 accent colors (ESD and Non-ESD)
- German Design Award 2013
- Complies with ESD standard EN 61340-5-1