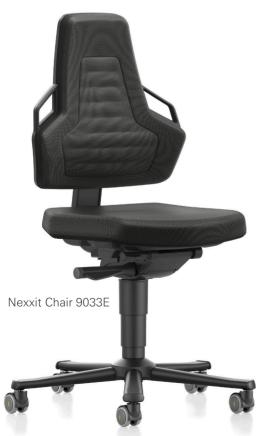

### **LABORATORY NEXXIT** YOUR PERFECT PARTNER IN THE LABORATORY

The Nexxit is optimised for use in the laboratory, as well as being user friendly and offering ergonomic support. In order to meet the various user requirements as well as the vast array of different work requirements for a laboratory, the range of motion of the Nexxit Laboratory's backrest can be adjusted to one of three different settings.

#### LABORATORY NEXXIT AT A GLANCE:

- Superior comfort, unique design, cost effective
- · Extremely light, mobile, functional, compact
- Laboratory-specific ergonomics and automatic weight regulation
- Easy to clean
- Upholstery options: Artificial Leather or PU
- Choice of 4 accent colors (only Non-ESD)
- Durable, safe and conform to standards
- ▶ Height adjustment of 9033: 18" to 24"
- ▶ Height adjustment of 9031: 22" to 32"

## O NEXXIT ESD YOUR PERFECT PARTNER IN ESD AREAS

Nexxit ESD adapts to the user – just like it adapts to every application. Even in workplaces that demand reliable ESD protection, it guarantees great sitting, unconditional sturdiness and simple, intuitive operation. All Nexxit models are available as an ESD version with black functional handles.

#### **NEXXIT ESD AT A GLANCE:**

- Superior comfort, unique design, cost effective
- Extremely light, mobile, functional, compact
- · Laboratory-specific ergonomics and automatic weight regulation
- Easy to clean
- Upholstery options: Artificial Leather or PU
- Durable, safe and conform to standards
- Height adjustment of 9033: 18" to 24"
- Height adjustment of 9031: 22" to 32"
- Complies with ESD standard EN 61340-5-1