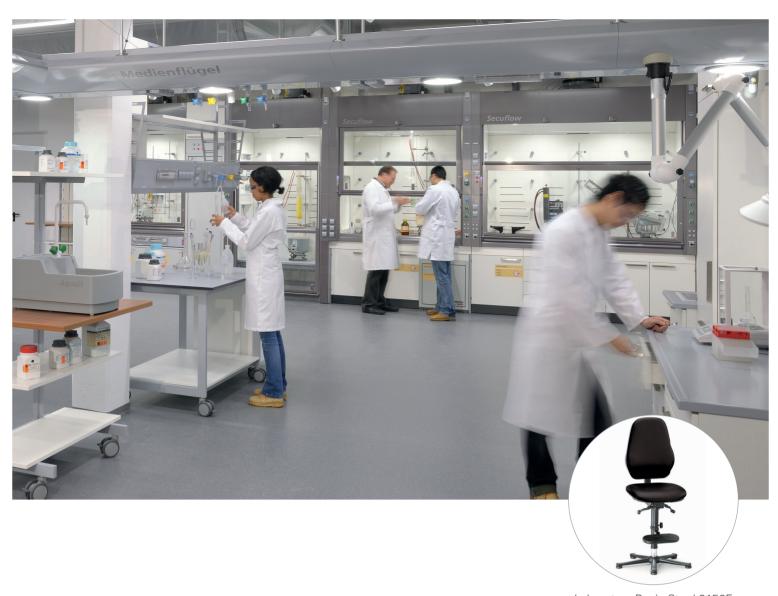

## BEST **SEATING** SOLUTIONS FOR **LABS AND CLEANROOMS**

### **LABORATORY BASIC** THE TRIED-AND-TESTED **ALL-ROUNDER FOR USE** IN LABORATORIES

As an affordable entry-level model for correct sitting in a production environment, Multitalent is impressive. The permanent contact backrest, included as standard, provides staff with support when working in a seated position. The generous seat and backrest provide additional support.

#### LABORATORY BASIC AT A GLANCE:

- Excellent seating comfort
- Laboratory-specific ergonomics
- Easy to clean
- Upholstery options: Artificial Leather and Duotec fabric
- ▶ Height Adjustment of 9134/9155E: 19" to 24"
- ▶ Height Adjustment of 9137/9156E: 24" to 34"