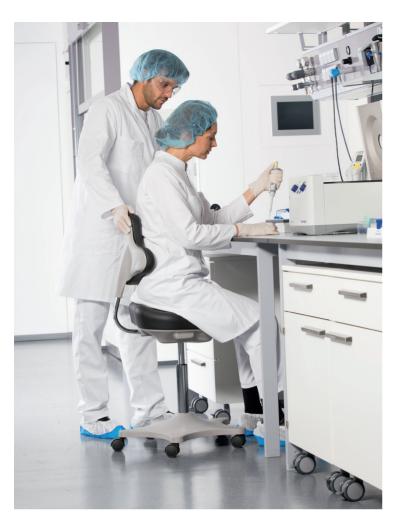

## **LABSTER** THE WORLD'S FIRST REAL LABORATORY CHAIR!

Labster is the world's first real laboratory chair. In contrast to the usual adaptations made from office or factory chairs to make them suitable for use in laboratories, Labster is specially designed for laboratory requirements. Labster has no corners or edges. This is ensured by a unique, seamless design concept, which involves even the mechanisms being located under a washable soft cover.

#### LABSTER AT A GLANCE:

- Cleanroom US Federal Class 1 Standard
- Generous seat cushion for extended use
- Hygienic design, certified cleanroom, GMP compatible
- Suitable for Bio-Laboraties S1-S3
- Outstanding ergonomics
- Fraunhofer approved, highly certified
- Upholstery options: Artificial Leather and PU
- Height Adjustment of 9103: 16" to 20"
- ▶ Height Adjustment of 9101: 22" to 31"