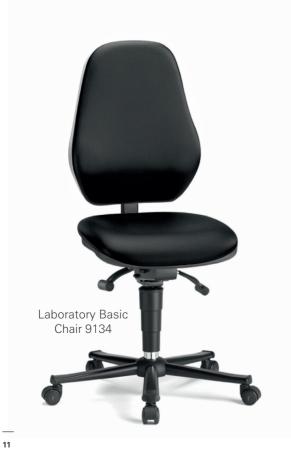

### **LABORATORY BASIC** THE TRIED-AND-TESTED **ALL-ROUNDER FOR USE** IN LABORATORIES

As an affordable entry-level model for correct sitting in a production environment, Multitalent is impressive. The permanent contact backrest, included as standard, provides staff with support when working in a seated position. The generous seat and backrest provide additional support.

#### LABORATORY BASIC AT A GLANCE:

- Excellent seating comfort
- Laboratory-specific ergonomics
- Easy to clean
- Upholstery options: Artificial Leather and Duotec fabric
- ▶ Height Adjustment of 9134/9155E: 19" to 24"
- ▶ Height Adjustment of 9137/9156E: 24" to 34"