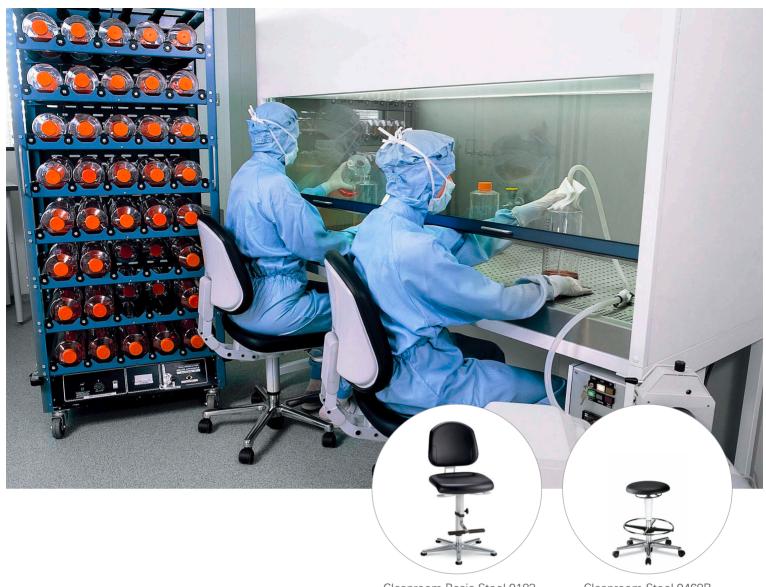

HAIR!

Labster is the world's first real laboratory chair. In contrast to the usual adaptations made from office or factory chairs to make them suitable for use in laboratories, Labster is specially designed for laboratory requirements. Labster has no corners or edges. This is ensured by a unique, seamless design concept, which involves even the mechanisms being located under a washable soft cover.

#### LABSTER AT A GLANCE:

- Cleanroom US Federal Class 1 Standard
- Generous seat cushion for extended use
- Hygienic design, certified cleanroom, GMP compatible
- Suitable for Bio-Laboraties S1-S3
- Outstanding ergonomics
- Fraunhofer approved, highly certified
- Upholstery options: Artificial Leather and PU
- Height Adjustment of 9103: 16" to 20"
- ▶ Height Adjustment of 9101: 22" to 31"





#### Cleanroom Basic Stool 9183

Cleanroom Stool 9468R

# CLEANROOM PLUS THE HIGH COMFORT SOLUTION FOR SOLID CLEANROOM PERFORMANCE

Chairs from the Cleanroom Plus series are our flagships when it comes to seating in cleanrooms. In addition to outstanding clean room properties, they are also ideally suited for electrostatic discharge.

#### **CLEANROOM PLUS AT A GLANCE:**

- Certified US Federal Class 1 Standard
- Cleanroom specific attributes:
  - Sealed upholstery: Artificial Leather
  - Suitable materials
  - Smooth sealed surfaces
  - Hygenic design

Cleanroom Plus Chair 9181

- Electrostatic discharge is standard
- GMP compatible
- Height Adjustment of 9181: 17" to 22"
- → Height Adjustment of 9183: 25" to 35"











### **LABORATORY BASIC** THE TRIED-AND-TESTED **ALL-ROUNDER FOR