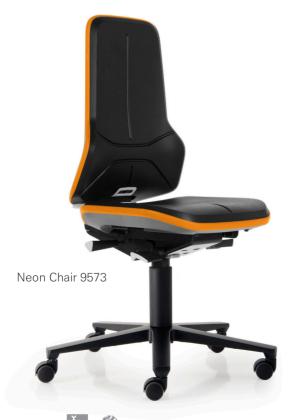

### **LABORATORY NEON COMFORT IN YOUR LABORATORY**

Neon represents the new generation workplace chair and introduces comfort, design and efficiency into your laboratory. Neon features a special ergonomic concept, a wide range of upholstery to choose from, in the form of a 1+1 interchangeable upholstery system and an award-winning design.

#### LABORATORY NEON AT A GLANCE:

- Excellent seating comfort
- All-Inclusive Ergonomic package
- Developed and tested by Fraunhofer Institute IAO
- Suitable for S1+S2 documentation workplaces
- Upholstery options: Artificial Leather and PU
- Unique 1+1 System Replaceable upholstery cushions
- Choice of 4 accent colors (ESD and Non-ESD)
- German Design Award 2013