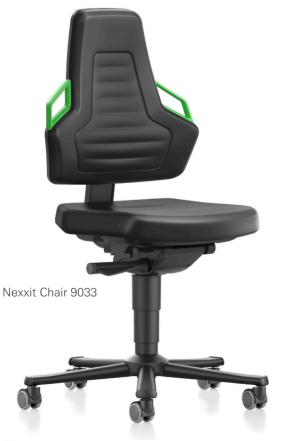

### **LABORATORY NEXXIT** YOUR PERFECT PARTNER IN THE LABORATORY

The Nexxit is optimised for use in the laboratory, as well as being user friendly and offering ergonomic support. In order to meet the various user requirements as well as the vast array of different work requirements for a laboratory, the range of motion of the Nexxit Laboratory's backrest can be adjusted to one of three different settings.

#### LABORATORY NEXXIT AT A GLANCE:

- Superior comfort, unique design, cost effective
- · Extremely light, mobile, functional, compact
- Laboratory-specific ergonomics and automatic weight regulation
- Easy to clean
- Upholstery options: Artificial Leather or PU
- Choice of 4 accent colors (only Non-ESD)
- Durable, safe and conform to standards
- ▶ Height adjustment of 9033: 18" to 24"
- ▶ Height adjustment of 9031: 22" to 32"

#### **NEXXIT ESD AT A GLANCE:**

- Superior comfort, unique design, cost effective
- Extremely light, mobile, functional, compact
- · Laboratory-specific ergonomics and automatic weight regulation
- Easy to clean
- Upholstery options: Artificial Leather or PU
- Durable, safe and conform to standards
- Height adjustment of 9033: 18" to 24"
- Height adjustment of 9031: 22" to 32"
- Complies with ESD standard EN 61340-5-1