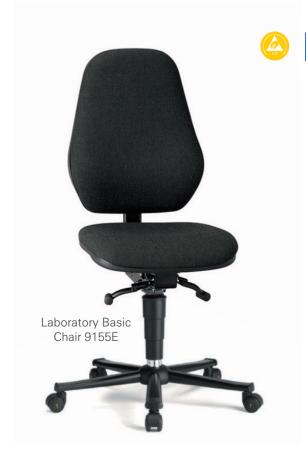

### **LABORATORY BASIC** THE TRIED-AND-TESTED **ALL-ROUNDER FOR USE** IN LABORATORIES

As an affordable entry-level model for correct sitting in a production environment, Multitalent is impressive. The permanent contact backrest, included as standard, provides staff with support when working in a seated position. The generous seat and backrest provide additional support.

#### LABORATORY BASIC AT A GLANCE:

- Excellent seating comfort
- Laboratory-specific ergonomics
- Easy to clean
- Upholstery options: Artificial Leather and Duotec fabric
- ▶ Height Adjustment of 9134/9155E: 19" to 24"
- ▶ Height Adjustment of 9137/9156E: 24" to 34"

Laboratory Basic Stool 9156E