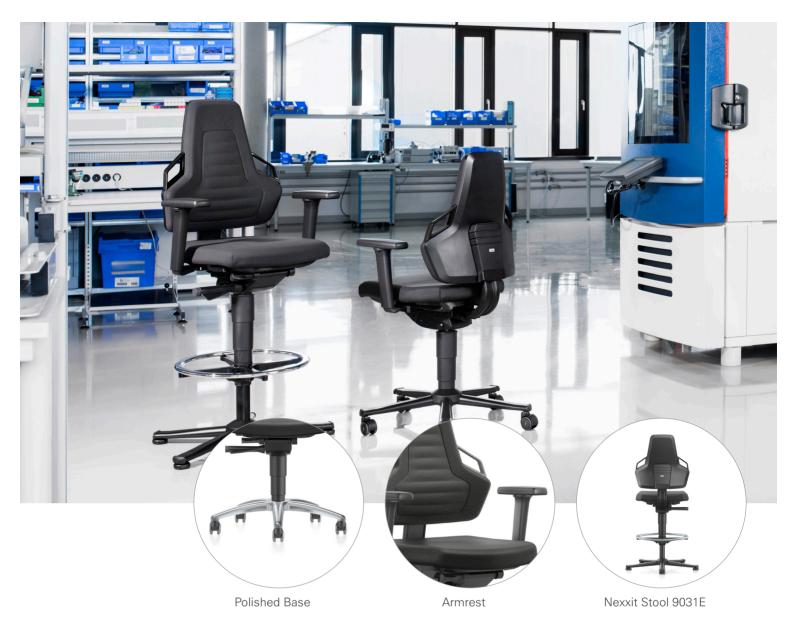

### **LABORATORY NEXXIT** YOUR PERFECT PARTNER IN THE LABORATORY

The Nexxit is optimised for use in the laboratory, as well as being user friendly and offering ergonomic support. In order to meet the various user requirements as well as the vast array of different work requirements for a laboratory, the range of motion of the Nexxit Laboratory's backrest can be adjusted to one of three different settings.

#### LABORATORY NEXXIT AT A GLANCE:

- Superior comfort, unique design, cost effective
- · Extremely light, mobile, functional, compact
- Laboratory-specific ergonomics and automatic weight regulation
- Easy to clean
- Upholstery options: Artificial Leather or PU
- Choice of 4 accent colors (only Non-ESD)
- Durable, safe and conform to standards
- ▶ Height adjustment of 9033: 18" to 24"
- ▶ Height adjustment of 9031: 22" to 32"

## O NEXXIT ESD YOUR PERFECT PARTNER IN ESD AREAS

Nexxit ESD adapts to the user – just like it adapts to every application. Even in workplaces that demand reliable ESD protection, it guarantees great sitting, unconditional sturdiness and simple, intuitive operation. All Nexxit models are available as an ESD version with black functional handles.

#### **NEXXIT ESD AT A GLANCE:**

- Superior comfort, unique design, cost effective
- Extremely light, mobile, functional, compact
- · Laboratory-specific ergonomics and automatic weight regulation
- Easy to clean
- Upholstery options: Artificial Leather or PU
- Durable, safe and conform to standards
- Height adjustment of 9033: 18" to 24"
- Height adjustment of 9031: 22" to 32"
- Complies with ESD standard EN 61340-5-1