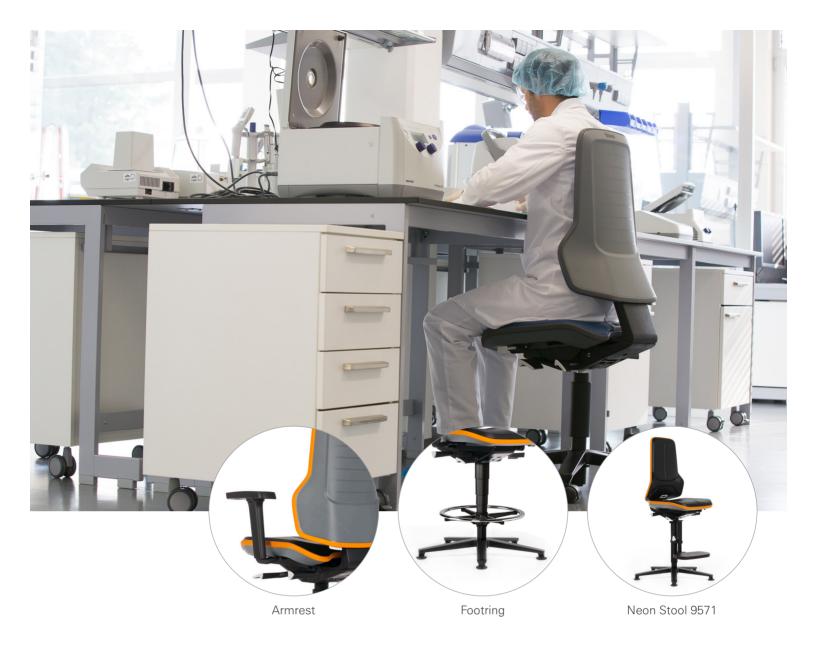

### **LABORATORY NEON COMFORT IN YOUR LABORATORY**

Neon represents the new generation workplace chair and introduces comfort, design and efficiency into your laboratory. Neon features a special ergonomic concept, a wide range of upholstery to choose from, in the form of a 1+1 interchangeable upholstery system and an award-winning design.

#### LABORATORY NEON AT A GLANCE:

- Excellent seating comfort
- All-Inclusive Ergonomic package
- Developed and tested by Fraunhofer Institute IAO
- Suitable for S1+S2 documentation workplaces
- Upholstery options: Artificial Leather and PU
- Unique 1+1 System Replaceable upholstery cushions
- Choice of 4 accent colors (ESD and Non-ESD)
- German Design Award 2013