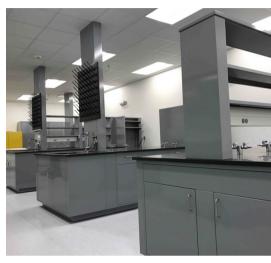

## Metal Casework

Metal casework can be found in industrial testing facilities, dental labs, ESD labs, and for other applications requiring strong and durable materials.

Metal casework is resistant to chemicals, microbes, moisture, scratches, and impact. Metal is an affordable solution for many projects, and is the material of choice for lean budgets.

## Gallery

Give us a call at (866) 612-7312 or email <a href="mailto:info@onepointesolutions.com">info@onepointesolutions.com</a> for help selecting the right lab furniture for your project.