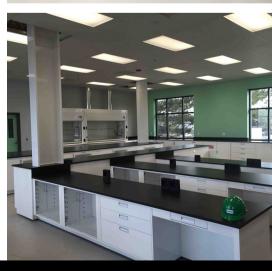

## Metal Casework

Metal casework can be found in industrial testing facilities, dental labs, ESD labs, and for other applications requiring strong and durable materials.

Metal casework is resistant to chemicals, microbes, moisture, scratches, and impact. Metal is an affordable solution for many projects, and is the material of choice for lean budgets.

## Gallery

Give us a call at (866) 612-7312 or email <a href="mailto:info@onepointesolutions.com">info@onepointesolutions.com</a> for help selecting the right lab furniture for your project.