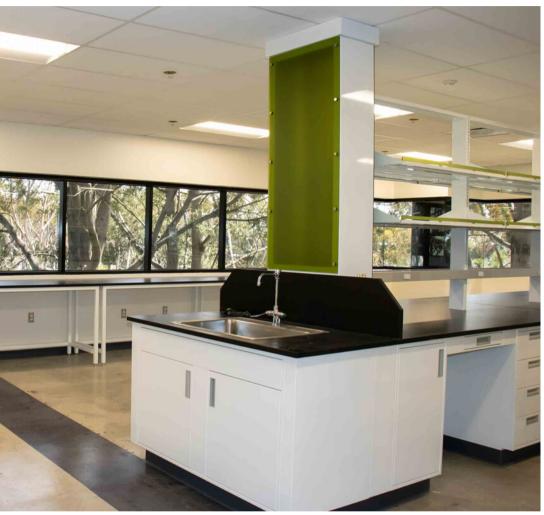

## Metal Casework

Metal casework can be found in industrial testing facilities, dental labs, ESD labs, and for other applications requiring strong and durable materials.

Metal casework is resistant to chemicals, microbes, moisture, scratches, and impact. Metal is an affordable solution for many projects, and is the material of choice for lean budgets.

## Gallery

Give us a call at (866) 612-7312 or email <a href="mailto:info@onepointesolutions.com">info@onepointesolutions.com</a> for help selecting the right lab furniture for your project.