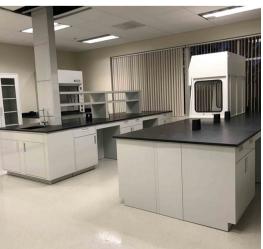

## Metal Casework

Metal casework can be found in industrial testing facilities, dental labs, ESD labs, and for other applications requiring strong and durable materials.

Metal casework is resistant to chemicals, microbes, moisture, scratches, and impact. Metal is an affordable solution for many projects, and is the material of choice for lean budgets.

## Gallery

Give us a call at (866) 612-7312 or email <a href="mailto:info@onepointesolutions.com">info@onepointesolutions.com</a> for help selecting the right lab furniture for your project.