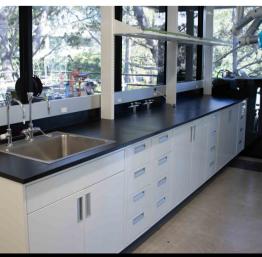

## Metal Casework

Metal casework can be found in industrial testing facilities, dental labs, ESD labs, and for other applications requiring strong and durable materials.

Metal casework is resistant to chemicals, microbes, moisture, scratches, and impact. Metal is an affordable solution for many projects, and is the material of choice for lean budgets.

## Gallery

Give us a call at (866) 612-7312 or email <a href="mailto:info@onepointesolutions.com">info@onepointesolutions.com</a> for help selecting the right lab furniture for your project.