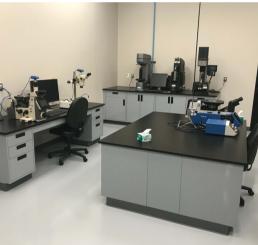

## Metal Casework

Metal casework can be found in industrial testing facilities, dental labs, ESD labs, and for other applications requiring strong and durable materials.

Metal casework is resistant to chemicals, microbes, moisture, scratches, and impact. Metal is an affordable solution for many projects, and is the material of choice for lean budgets.

## Gallery

Give us a call at (866) 612-7312 or email <a href="mailto:info@onepointesolutions.com">info@onepointesolutions.com</a> for help selecting the right lab furniture for your project.