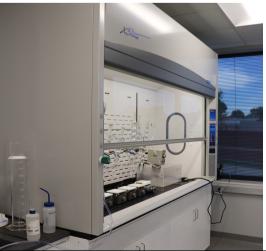

## **Fume Hoods**

Fume hoods provide vital ventilation in laboratory settings, filtering out smoke, toxic fumes, dust, mist, and other irritants while simultaneously releasing clean air into the working environment.

At OnePointe Solutions, we act as contractor, manufacturer designer, and architect to provide our clients with the highest quality fume hood solutions. We work with top brands like Labconco to provide a variety of fume hood types, so no matter what your lab needs may be, we can help you find the perfect solution.

We offer several options for your laboratory needs:

- General Chemistry Hoods
- Biosafety Hoods
- Educational Demonstration Hoods
- Ductless/Filtered Hoods
- Floor-Mounted Hoods
- PVC and Stainless Hoods
- Steam, Heat, and Light Vapor Hoods
- Ventilated Mass Spec Enclosures
- Ventilated Casework and Refrigeration Units