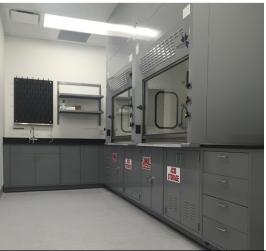

## **Fume Hoods**

Fume hoods provide vital ventilation in laboratory settings, filtering out smoke, toxic fumes, dust, mist, and other irritants while simultaneously releasing clean air into the working environment.

At OnePointe Solutions, we act as contractor, manufacturer designer, and architect to provide our clients with the highest quality fume hood solutions. We work with top brands like Labconco to provide a variety of fume hood types, so no matter what your lab needs may be, we can help you find the perfect solution.

We offer several options for your laboratory needs:

- General Chemistry Hoods
- Biosafety Hoods
- Educational Demonstration Hoods
- Ductless/Filtered Hoods
- Floor-Mounted Hoods
- PVC and Stainless Hoods
- Steam, Heat, and Light Vapor Hoods
- Ventilated Mass Spec Enclosures
- Ventilated Casework and Refrigeration Units