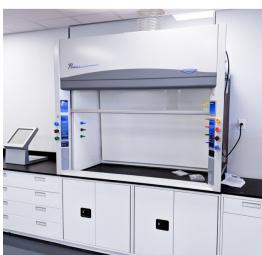

## **Fume Hoods**

Fume hoods provide vital ventilation in laboratory settings, filtering out smoke, toxic fumes, dust, mist, and other irritants while simultaneously releasing clean air into the working environment.

At OnePointe Solutions, we act as contractor, manufacturer designer, and architect to provide our clients with the highest quality fume hood solutions. We work with top brands like Labconco to provide a variety of fume hood types, so no matter what your lab needs may be, we can help you find the perfect solution.

We offer several options for your laboratory needs:

- General Chemistry Hoods
- Biosafety Hoods
- Educational Demonstration Hoods
- Ductless/Filtered Hoods
- Floor-Mounted Hoods
- PVC and Stainless Hoods
- Steam, Heat, and Light Vapor Hoods
- Ventilated Mass Spec Enclosures
- Ventilated Casework and Refrigeration Units