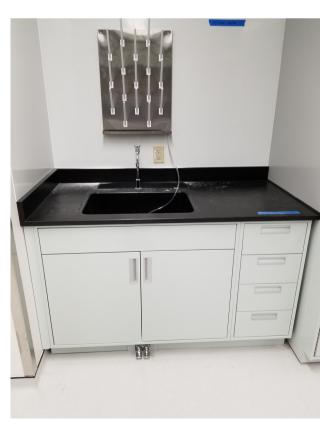

ndlord gave an unfortunate time frame to get the installation completed (5 PM – 1 AM).

Our installers had to unload across the street of the facility, drive the equipment over, and carry it up two flights of stairs. The installation started and stopped over the holiday season. It was completed and ready for use in 4 weeks, no punch list afterwards.







#### Technical Specifications

**Custom Flex Systems** 









# OnePointe Solutions Case Study ULTRAGENYX Laboratory Design & Build

#### THE RESULTS







#### **Our Guarantee**

At OnePointe Solutions, we guarantee that we can furnish or renovate your existing space at the best value without sacrificing quality. Our team of designers and builders will work with you to create a perfect fit for your ideal lab or work space.