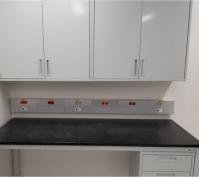

#### THE PROJECT

This was a 3-Part install orginally planned as one. The landlord gave an unfortunate time frame to get the installation completed (5 PM – 1 AM).

Our installers had to unload across the street of the facility, drive the equipment over, and carry it up two flights of stairs. The installation started and stopped over the holiday season. It was completed and ready for use in 4 weeks, no punch list afterwards.

#### Technical Specifications

**Custom Flex Systems** 