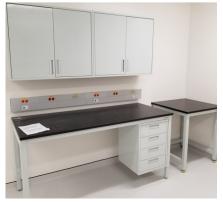

The landlord gave an unfortunate time frame to get the installation completed (5 PM – 1 AM).

Our installers had to unload across the street of the facility, drive the equipment over, and carry it up two flights of stairs. The installation started and stopped over the holiday season. It was completed and ready for use in 4 weeks, no punch list afterwards.







#### Technical Specifications

**Custom Flex Systems** 









# OnePointe Solutions Case Study ULTRAGENYX Laboratory Design & Build

#### THE RESULTS







#### **Our Guarantee**

At OnePointe Solutions, we guarantee that we can furnish or renovate your existing space at the best value without sacrificing quality. Our team of designers and builders will work with you to create a perfect fit for your ideal lab or work space.