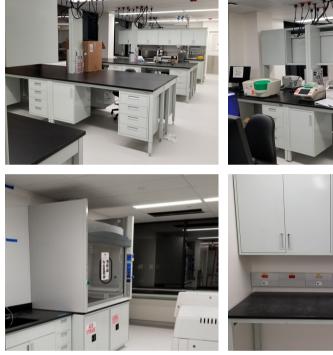

7312 info@onepointesolutions.com Laboratory and Industrial Furniture Custom Manufacturing and Design 1112 Swenson Blvd., Elgin, TX 78621



# OnePointe Solutions Case Study ULTRAGENYX Laboratory Design & Build

#### THE PROJECT

This was a 3-Part install orginally planned as one. The landlord gave an unfortunate time frame to get the installation completed (5 PM – 1 AM).

Our installers had to unload across the street of the facility, drive the equipment over, and carry it up two flights of stairs. The installation started and stopped over the holiday season. It was completed and ready for use in 4 weeks, no punch list afterwards.







#### Technical Specifications

**Custom Flex Systems** 









# OnePointe Solutions Case Study ULTRAGENYX Laboratory Design & Build

#### THE RESULTS







#### **Our Guarantee**

At OnePointe Solutions, we guarantee that we can furnish or renovate your existing space at the best value without sacrificing quality. Our team of designers and builders will work with you to create a perfect fit for your ideal lab or work space.