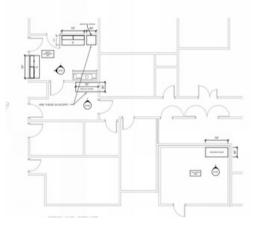

#### THE PROJECT

This was a 3-Part install orginally planned as one. The landlord gave an unfortunate time frame to get the installation completed (5 PM – 1 AM).

Our installers had to unload across the street of the facility, drive the equipment over, and carry it up two flights of stairs. The installation started and stopped over the holiday season. It was completed and ready for use in 4 weeks, no punch list afterwards.