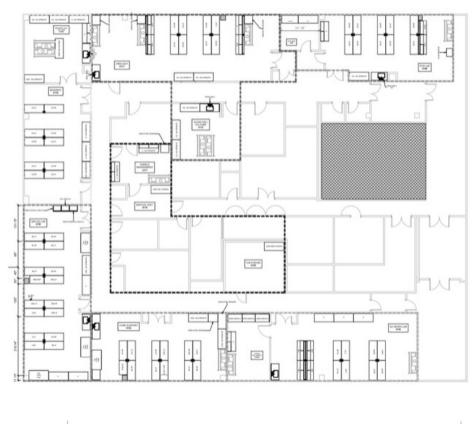

#### THE PROJECT

This was a 3-Part install orginally planned as one. The landlord gave an unfortunate time frame to get the installation completed (5 PM – 1 AM).

Our installers had to unload across the street of the facility, drive the equipment over, and carry it up two flights of stairs. The installation started and stopped over the holiday season. It was completed and ready for use in 4 weeks, no punch list afterwards.