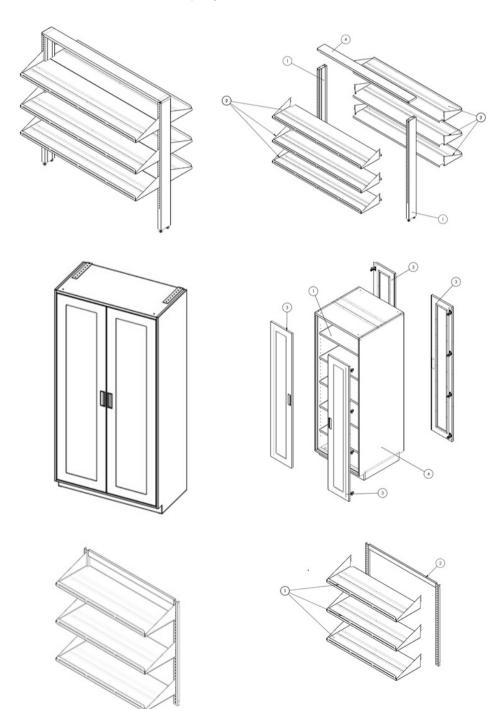

# Technical Specifications

Casework with pullout lower shelves & writing surfaces Lab Islands Custom Tall Cases