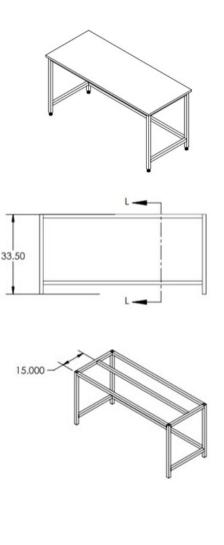

# Technical Specifications

Casework with pullout lower shelves & writing surfaces Lab Islands Custom Tall Cases