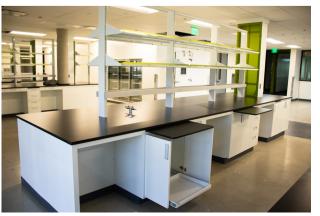

#### THE PROJECT

Our design team got right to work. We supplied them with custom tall cases, lab islands and casework. The installation for this project took a total of 2 weeks.

# Technical Specifications

Casework with pullout lower shelves & writing surfaces Lab Islands Custom Tall Cases