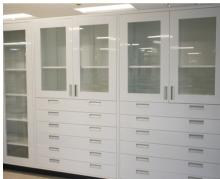

#### THE PROJECT

Our design team got right to work. We supplied them with custom tall cases, lab islands and casework. The installation for this project took a total of 2 weeks.

# Technical Specifications

Casework with pullout lower shelves & writing surfaces Lab Islands Custom Tall Cases