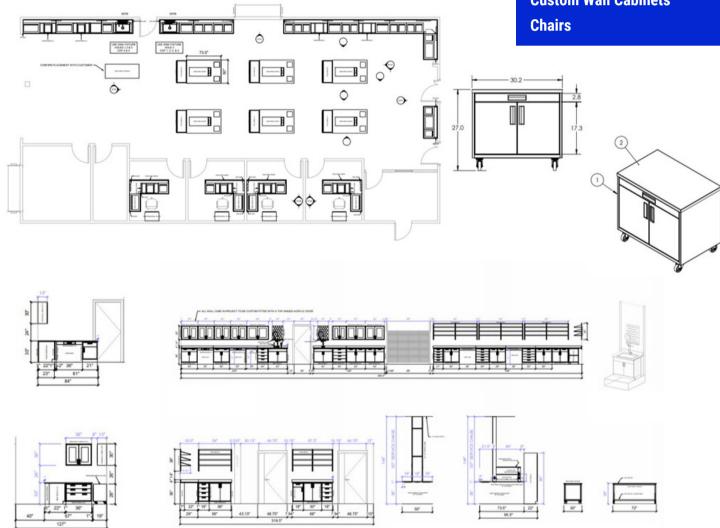

## Technical Specifications

Lab Design

Casework

**Fixtures** 

**Custom Wall Cabinets** 

The install for this project was completed in five days. The entire process of the project, from initial conversations to the completed lab ready for use, took around four months.