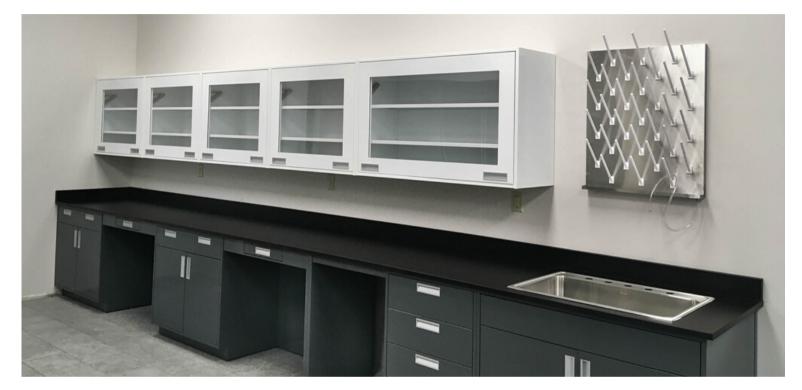

#### THE RESULTS

This was a custom cabinet design. We were able to make the doors open upward by how the hinges were fashioned.