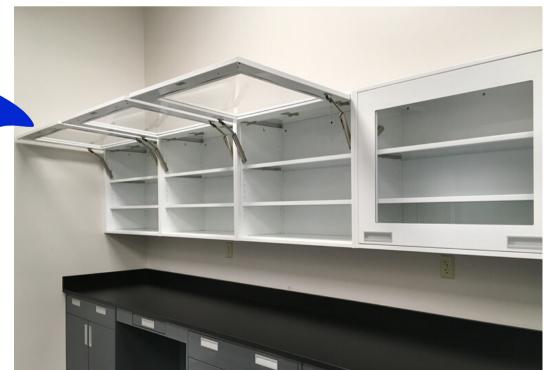

#### THE RESULTS

This was a custom cabinet design. We were able to make the doors open upward by how the hinges were fashioned.