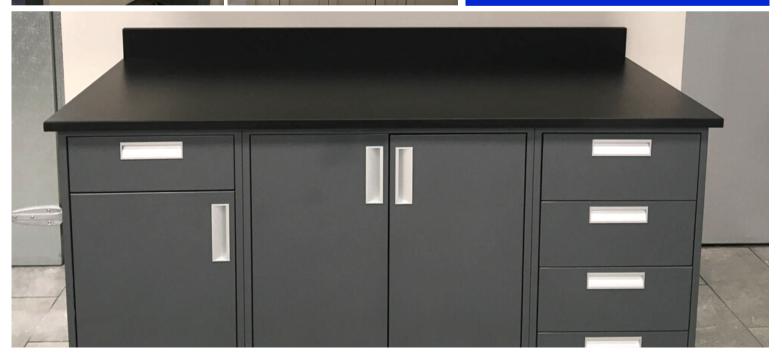

#### THE RESULTS

This was a custom cabinet design. We were able to make the doors open upward by how the hinges were fashioned.

#### THE RESULTS