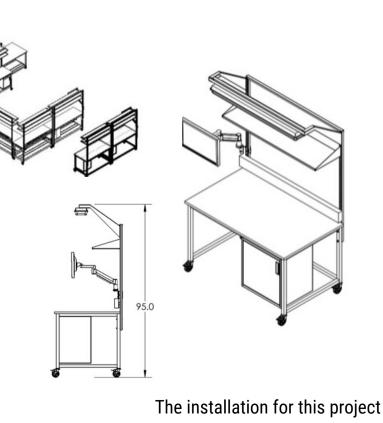

### THE PROJECT

The design for this project was completed in two phases:

Phase 1: Finalized the details of what the end user needed: mobile tables due to their growth, hydraulic height range for techs and a lead time.

Phase 2: Tables and casework were provided for their HemeBacT & Compliance labs to complete the relocation.

#### Material & Colors

Papyrus White Phenolic Resin - Black

took a total of four days.