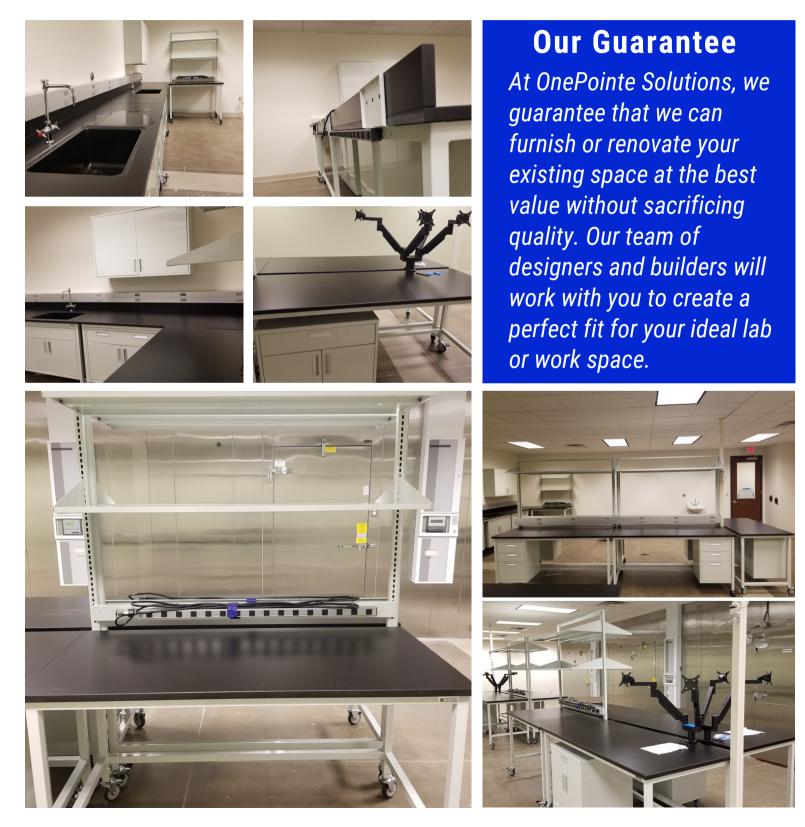

ure Custom Manufacturing and Design 1112 Swenson Blvd., Elgin, TX 78621



# OnePointe Solutions Case Study MISSISSIPPI VALLEY REGIONAL BLOOD CENTER Laboratory Design & Build

### THE PROJECT

The design for this project was completed in two phases:

Phase 1: Finalized the details of what the end user needed: mobile tables due to their growth, hydraulic height range for techs and a lead time.

Phase 2: Tables and casework were provided for their HemeBacT & Compliance labs to complete the relocation.

#### Technical Specifications

Lab Casework Mobile Tables Fume Hood Workstations

#### Material & Colors

Papyrus White Phenolic Resin - Black



took a total of four days.

## OnePointe Solutions Case Study MISSISSIPPI VALLEY REGIONAL BLOOD CENTER Laboratory Design & Build

#### THE RESULTS