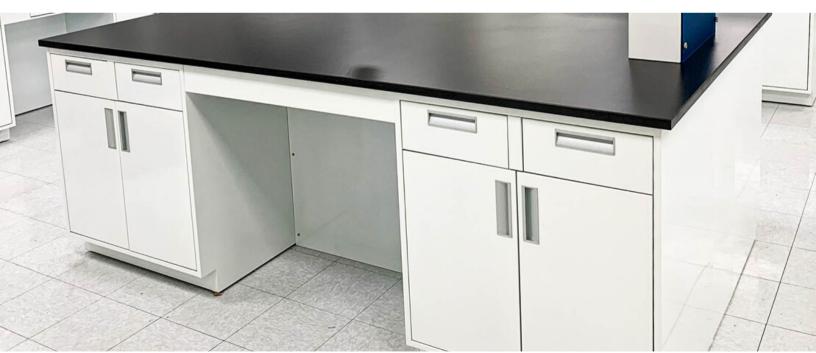

### THE PROJECT

Since the client moved to a larger space, we supplied them with lab casework with phenolic resin countertops, fume hoods, tall cabinets and a safety shower.

#### Technical Specifications

Lab Casework Tall Cabinets Safety Shower Fume Hoods

#### Materials & Colors

Phenolic Resin - Black White Light Blue

OnePointe Solutions Case Study
LAB RENOVATION FOR
CATARACT INNOVATION
Laboratory Design & Build