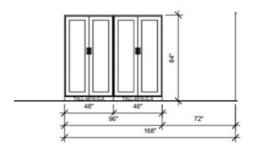

### THE PROJECT

Since the client moved to a larger space, we supplied them with lab casework with phenolic resin countertops, fume hoods, tall cabinets and a safety shower.

#### Technical Specifications

Lab Casework Tall Cabinets Safety Shower Fume Hoods

#### Materials & Colors

Phenolic Resin - Black White Light Blue

OnePointe Solutions Case Study
LAB RENOVATION FOR
CATARACT INNOVATION
Laboratory Design & Build