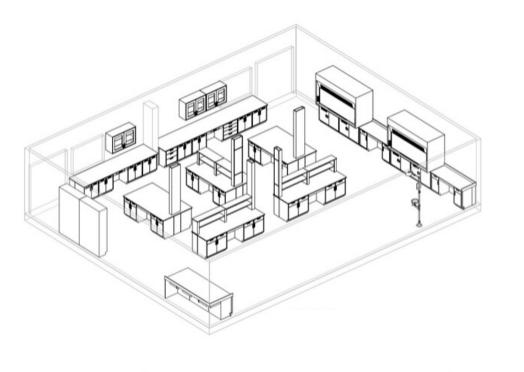

### THE PROJECT

Since the client moved to a larger space, we supplied them with lab casework with phenolic resin countertops, fume hoods, tall cabinets and a safety shower.

#### Technical Specifications

Lab Casework Tall Cabinets Safety Shower Fume Hoods

#### Materials & Colors

Phenolic Resin - Black White Light Blue

OnePointe Solutions Case Study
LAB RENOVATION FOR
CATARACT INNOVATION
Laboratory Design & Build