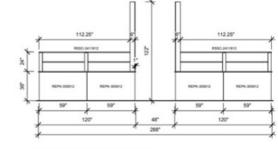

### THE PROJECT

Since the client moved to a larger space, we supplied them with lab casework with phenolic resin countertops, fume hoods, tall cabinets and a safety shower.

#### Technical Specifications

Lab Casework Tall Cabinets Safety Shower Fume Hoods

#### Materials & Colors

Phenolic Resin - Black White Light Blue

OnePointe Solutions Case Study
LAB RENOVATION FOR
CATARACT INNOVATION
Laboratory Design & Build