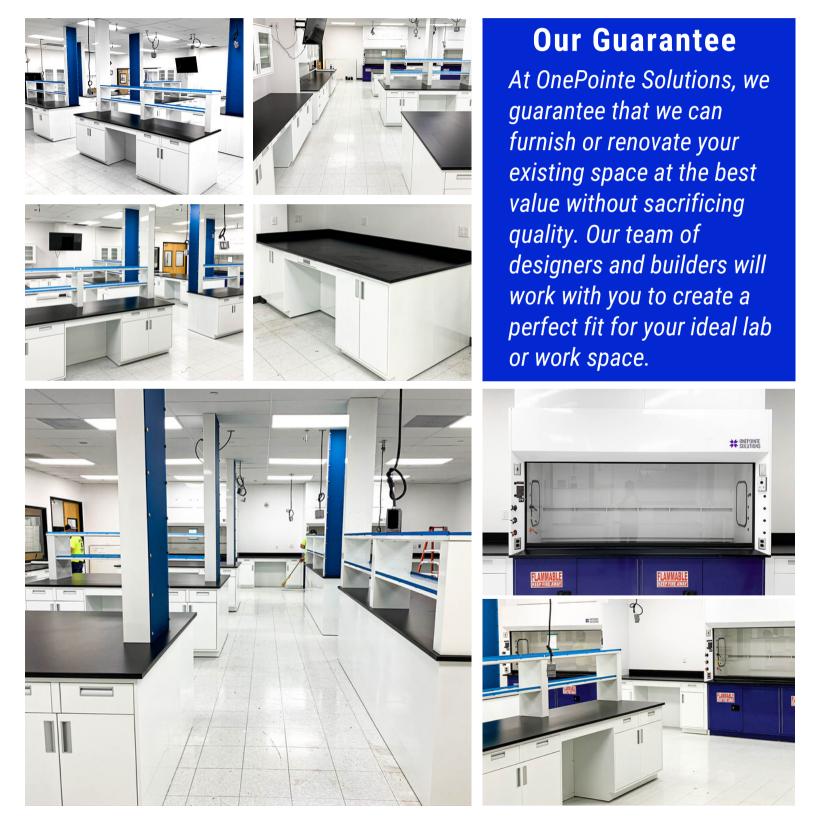

andle the demand they were receiving.

# **INVOLVED PARTIES**

**OnePointe Solutions** 

RxSight



(866) 612-7312 info@onepointesolutions.com Laboratory and Industrial Furniture Custom Manufacturing and Design 1112 Swenson Blvd., Elgin, TX 78621



# OnePointe Solutions Case Study LAB RENOVATION FOR CATARACT INNOVATION Laboratory Design & Build

### THE PROJECT

Since the client moved to a larger space, we supplied them with lab casework with phenolic resin countertops, fume hoods, tall cabinets and a safety shower.



#### Technical Specifications

Lab Casework Tall Cabinets Safety Shower Fume Hoods

#### Materials & Colors

Phenolic Resin - Black White Light Blue











OnePointe Solutions Case Study
LAB RENOVATION FOR
CATARACT INNOVATION
Laboratory Design & Build

### THE RESULTS