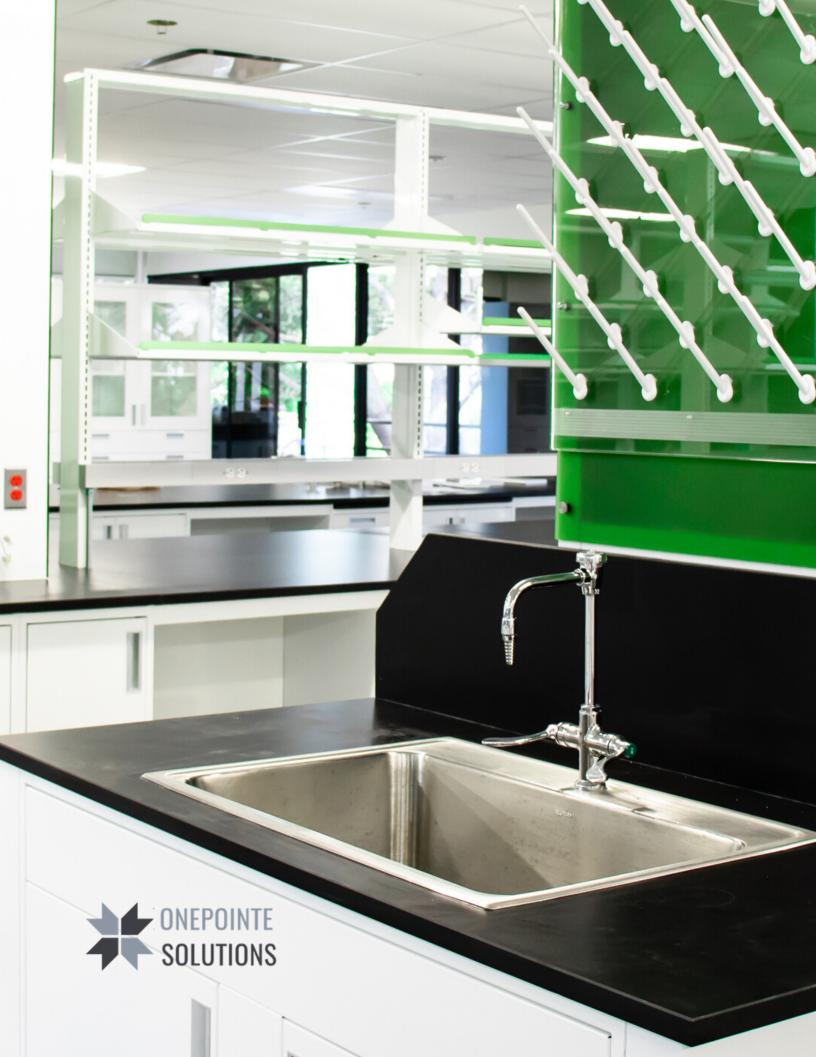

#### acowork

- Casework
- Workbenches
- Carts
- Fume Hoods
- Chairs
- Countertops
- Table Tops

## Countertops

- Epoxy Resin
- Phenolic Resin
- Stainless Steel
  ESD Laminate
- HDPF
- Maple Block
- Solid Surface

#### Casework

- Sitting, Standing, ADA, and Custom Heights
- Custom Colors and Finishes
- Soft-Close Hinges
- Acid and Flammable Cabinets
- Tall, Base, Wall-Mounted, Custom

## Fume Hoods

- Ducted and Ductless
- Biosafety Cabinets
- Calorimetry Enclosures
- Cleanroom Enclosures